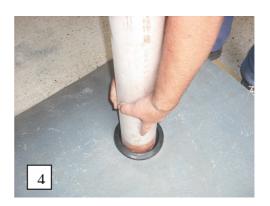

## INLET PIPE FITTING INSTRUCTIONS.

- 1. Cut 140mm hole in the desired position on the tank using the holesaw and arbour provided by us.
- 2. Firmly push the 110mm rubber flexyseal socket into the hole once it has been drilled.
- 3. The rubber seal is now ready to receive your 4" inlet pipe.
- 4. Push the 4" gravity pipework firmly into the receiving flexyseal socket.

NOTE: The above images show the installation of 4" gravity drainage pipe (inlet). We also supply holesaws and rubber inlet sockets for 6" drainage systems. Although the installation procedure remains the same for both sizes.