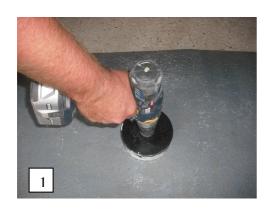

## INLET PIPE FITTING INSTRUCTIONS.

- 1. Cut 140mm hole in the desired position on the tank using the holesaw and arbour provided by us.
- 2. Firmly push the 110mm rubber flexyseal socket into the hole once it has been drilled.
- 3. The rubber seal is now ready to receive your 4" inlet pipe.
- 4. Push the 4" gravity pipework firmly into the receiving flexyseal socket.