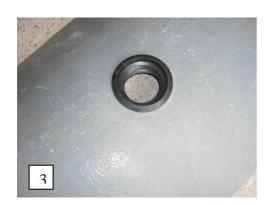

## INLET PIPE FITTING INSTRUCTIONS.

- 1. Cut 140mm hole in the desired position on the tank using the holesaw and arbour provided by us.
- 2. Firmly push the 110mm rubber flexyseal socket into the hole once it has been drilled.
- 3. The rubber seal is now ready to receive your 4" inlet pipe.
- 4. Push the 4" gravity pipework firmly into the receiving flexyseal socket.