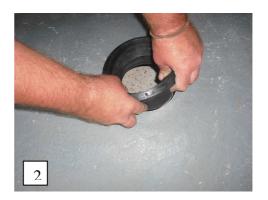

## INLET PIPE FITTING INSTRUCTIONS.

- 1. Cut 140mm hole in the desired position on the tank using the holesaw and arbour provided by us.
- 2. Firmly push the 110mm rubber flexyseal socket into the hole once it has been drilled.
- 3. The rubber seal is now ready to receive your 4" inlet pipe.
- 4. Push the 4" gravity pipework firmly into the receiving flexyseal socket.