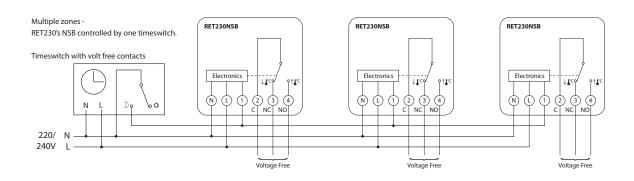

### **Thermostat RET:**

- RET 230NSB 230V (ac) supply
- RET 24NSB 24V (ac) supply
- Electronic On/Off Thermostat
- One stage Heat
- 4°C Non-Adjustable Setback through Remote Timer Channel
- LED Power on (RET 230NSB only)
- LED Switching

### **Thermostat RET Wiring:**