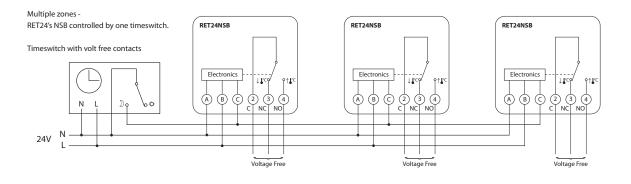

### **Thermostat RET Wiring:**

### **Thermostat RET:**

- RET 230NSB 230V (ac) supply
- RET 24NSB 24V (ac) supply
- Electronic On/Off Thermostat
- One stage Heat
- 4°C Non-Adjustable Setback through Remote Timer Channel
- LED Power on (RET 230NSB only)
- LED Switching