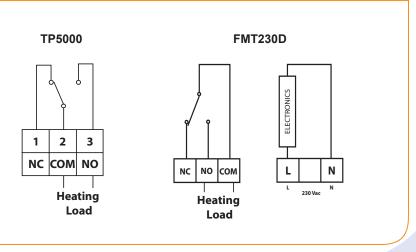

### **Thermostat TP5000:**

- TP5000si 230V (ac)/24V (ac) supply
- Programmable On/Off Thermostat
- One Stage Heat
- Optimum Start Feature
- Remote Sensor Options
- Servive Interval Feature

### **Thermostat FMT230D:**

- 'Flat Stat' Thermostat 230V (ac) supply
- Low Profile Flush Mounted
- Setting Dial with LCD Temperature Display
- Electronic On/Off Thermostat
- One stage Heat
- LED Power on
- LED Switching