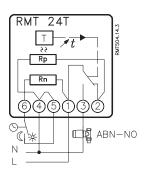

### **Thermostat RMT:**

- RMT230T 230V (ac) supply
- RMT24T 24V (ac) supply
- Electro Mechanical Operation
- One Stage Heat
- 4°C Non-Adjustable Setback through Remote Timer Channel

# Thermostat RMT Wiring: