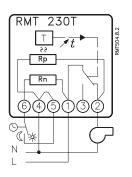

### **Thermostat RMT:**

- RMT230T 230V (ac) supply
- RMT24T 24V (ac) supply
- Electro Mechanical Operation
- One Stage Heat
- 4°C Non-Adjustable Setback through Remote Timer Channel

# Thermostat RMT Wiring: