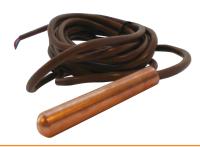

### Slab Sensor F7H

- Copper Enclosure
- Supplied with 3mtrs of cable
- Operating Range -50 to 60°C
- © 8mm OD x 50mm