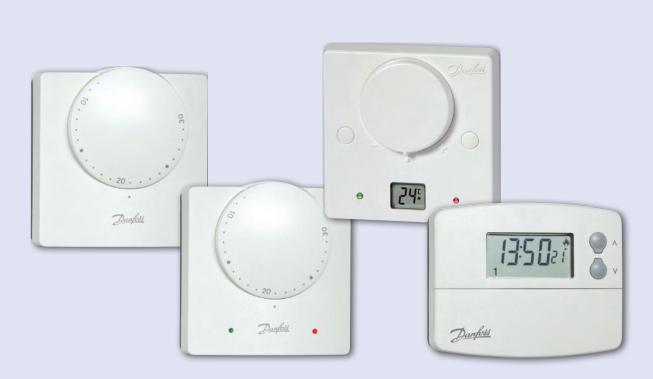

# **Danfoss Thermostats**

Danfoss offer a stylish range of Electro - Mechanical, Electronic and Programmable Thermostats. Both Electronic and Programmable Units are able to utilise a remote air or floor sensor when referenced accordingly.

### **Thermostat RMT:**

- RMT230T 230V (ac) supply
- RMT24T 24V (ac) supply
- Electro Mechanical Operation
- One Stage Heat
- 4°C Non-Adjustable Setback through Remote Timer Channel

### **Thermostat RET:**

- RET 230NSB 230V (ac) supply
- RET 24NSB 24V (ac) supply
- Electronic On/Off Thermostat
- One stage Heat
- 4°C Non-Adjustable Setback through Remote Timer Channel
- LED Power on (RET 230NSB only)
- LED Switching

### **Thermostat FMT230D:**

- 'Flat Stat' Thermostat 230V (ac) supply
- Low Profile Flush Mounted
- Setting Dial with LCD Temperature Display
- Electronic On/Off Thermostat
- One stage Heat
- LED Power on
- LED Switching

### **Thermostat TP5000:**

- TP5000si 230V (ac)/24V (ac) supply
- Programmable On/Off Thermostat
- One Stage Heat
- Optimum Start Feature
- Remote Sensor Options
- Servive Interval Feature