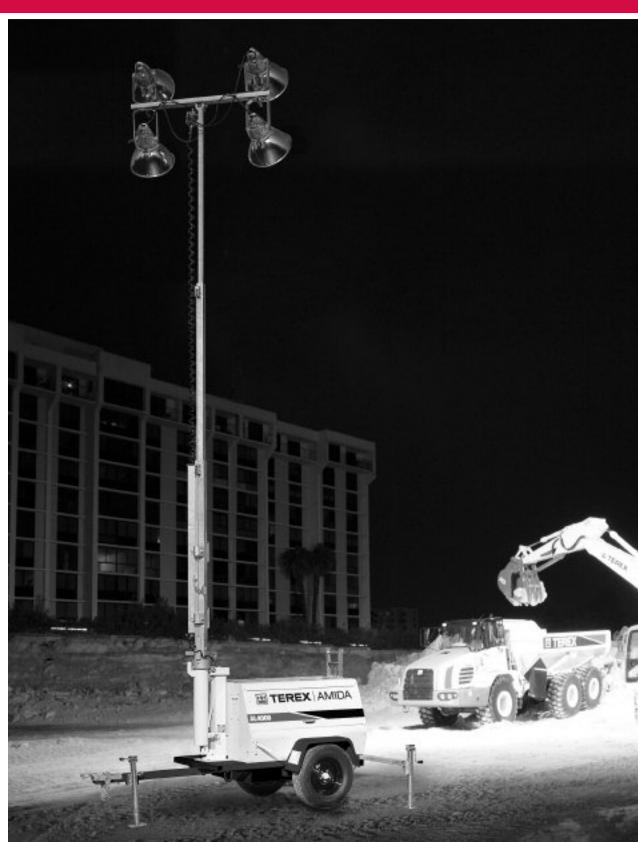

## **AL4000**

### **Features**

- Full sized, 30 ft (9.1 m) extended height floodlight tower illuminates 7-1/2 acres.
- Galvanized tower is 360° rotatable for easy aiming from the ground.
- Winch handle ergonomically positioned for easy raising and lowering.
   Winch drum is inside cabinet. Electric winch available.
- Light fixtures mount securely on mast for travel or can be left on crossarm.
- Pallet pockets and lifting eye make unit easier to load and unload.
- Plug-in ballasts are installed in galvanized steel boxes.
- Light fixtures plug into weatherproof receptacle box with UL and CSA approved connectors.
- Retractable power cord automatically recoils into protective sleeve to prevent damage when raising, lowering and moving tower.
- Control panel located inside cabinet, protected from the elements.