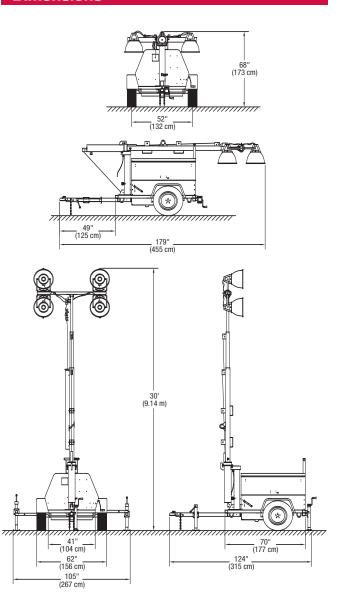

atically recoils into protective sleeve to prevent damage when raising, lowering and moving tower.
- Control panel located inside cabinet, protected from the elements.

| Specifications                |                          |
|-------------------------------|--------------------------|
| Lamps                         | Metal halide 4 x 1,000 W |
| Generator                     | Brushless 60 Hz, 6.0 kW  |
| Engine                        | Kubota diesel 10.5 hp    |
| Fuel capacity                 | 30 gal (114 L)           |
| Wheel size                    | 15 in (38 cm)            |
| Axle rating                   | 3,500 lbs (1,588 kg)     |
| Tongue weight travel position | 100 lbs (45 kg)          |
| Total weight no fuel          | 2,050 lbs (930 kg)       |

### **Dimensions**





### **TEREX Light Construction**

 590 Huey Road
 TEL
 803-324-3011

 P.O. Box 3147
 TOLL FREE
 800-433-3026

 Rock Hill, SC 29732
 FAX
 803-366-1101

 USA
 EMAIL
 sales@terexlight.com

 WEB
 www.terex.com

For more information, product demonstration, or details on purchase, lease and rental plans, please contact your local TEREX Light Construction Distributor.