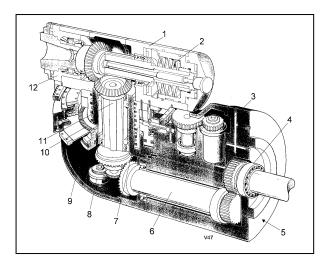

## Specification of the HEAD

| •      | Diameter of Hirth Coupling ring<br>Diameter of Head                         | X/Y DIM<br>X/Y DIM | 400<br>400                  | Mm<br>mm        |
|--------|-----------------------------------------------------------------------------|--------------------|-----------------------------|-----------------|
| •      | Distance from Ram Hirth ring pitch line to axis<br>of rotation of A axis    | Z DIM              | 400                         | mm              |
| •      | Distance from axis of rotation of A axis to<br>gauge line of Spindle        | Z DIM              | 260                         | mm              |
| •      | Distance from Ram centre line to Spindle centre line                        | Y DIM              | 240                         | mm              |
| •      | Spindle taper<br>Designed to suit Arbors                                    |                    | ISO 50<br>ISO 7388/1        |                 |
| •<br>• | Designed to suit Retention Knobs<br>Spindle speed limit<br>Tool clamp force | TYPE A             | ISO 7388/2<br>3000<br>25000 | DIN<br>rpm<br>N |