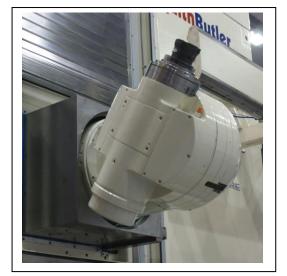

- Automatic Coupling to Ram
- □ Automatic Index of A Axis to 220 x 1°Positions
- Automatic Tool Locking
- Through Spindle Coolant
- External Coolant
- Automatic Coupling of Services

## Specification of the HEAD

| •      | Diameter of Hirth Coupling ring<br>Diameter of Head                         | X/Y DIM<br>X/Y DIM | 400<br>400                  | Mm<br>mm        |
|--------|-----------------------------------------------------------------------------|--------------------|-----------------------------|-----------------|
| •      | Distance from Ram Hirth ring pitch line to axis<br>of rotation of A axis    | Z DIM              | 400                         | mm              |
| •      | Distance from axis of rotation of A axis to<br>gauge line of Spindle        | Z DIM              | 260                         | mm              |
| •      | Distance from Ram centre line to Spindle centre line                        | Y DIM              | 240                         | mm              |
| •      | Spindle taper<br>Designed to suit Arbors                                    |                    | ISO 50<br>ISO 7388/1        |                 |
| •<br>• | Designed to suit Retention Knobs<br>Spindle speed limit<br>Tool clamp force | TYPE A             | ISO 7388/2<br>3000<br>25000 | DIN<br>rpm<br>N |