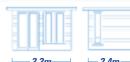

Three kits designed to meet your every requirement.

- · A pair of 1.2m wide double doors

• One 1.2m wide front window • One 60cm wide, opening side window

- A pair of 1.2m wide double doors
- One 2.4m wide front window
- One 60cm wide, opening side window

- · A pair of 1.2m wide double doors
- One 2.4m wide front window
- One 60cm wide, opening side window