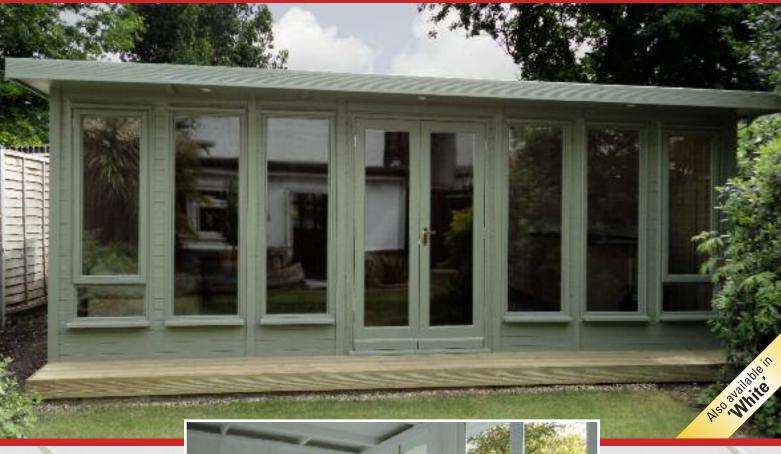

## Your extra room in a home-assembly kit.

Office • Studio • Summerhouse • Hobby & Games Room • Workshop • Gym

Homestead

The Green Room
is a timber framed
kit-form 'super shed'
available in three
sizes. Delivered to
you in two-man
manageable
pre-fabricated
sections ready to
erect.

Photo shows **KIT 3** with two additional windows (£250 each).

## Kits include:

- Factory fitted, house quality double-glazed windows and doors.
- Green internal and external factory painted finish.
- Flat Roof with 30-Year guarantee.
- · Full instructions.
- Optional insulation package also available.