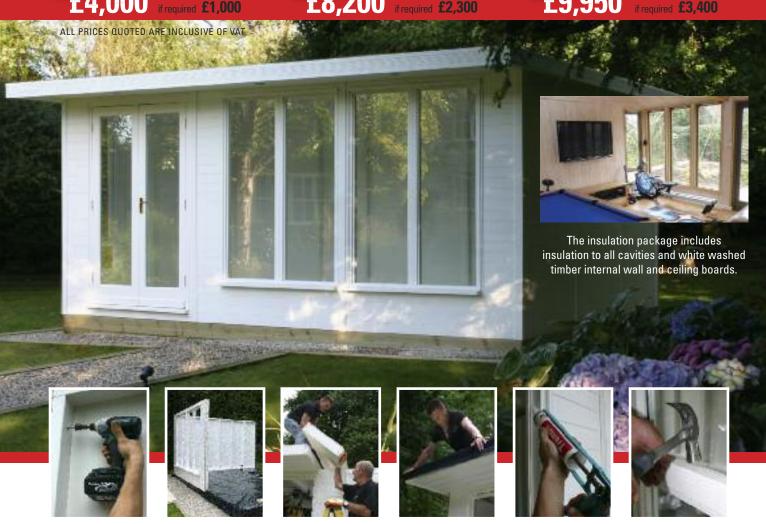

Photo shows **KIT 3** with two additional windows (£250 each).

## Assembled in a day without specialised tools.

Your choice of window and door positions can be specified prior to order. Every kit includes comprehesive step-by-step instructions and all fixings and glazing panels for ease of self-assembly onto your level base.