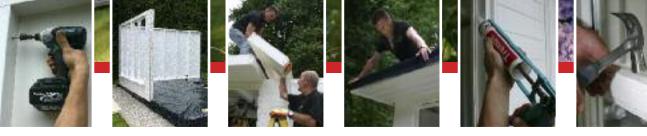

## Assembled in a day without specialised tools

Your choice of window and door positions can be specified prior to order. Every kit includes comprehesive step-by-step instructions and all fixings and glazing panels for ease of self-assembly onto your level base.