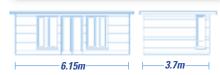

### Three kits designed to meet your every requirement.

2 4m

f required **£1.000** 

- One 1.2m wide front window
- One 60cm wide, opening side window ONLY

- One 2.4m wide front window
- One 60cm wide, opening side window ONLY

f required **£2.300** 

• A pair of 1.2m wide double doors

- One 2.4m wide front window
- One 60cm wide, opening side window

ALL PRICES QUOTED ARE INCLUSIVE OF VAT