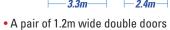

f required **£2.300** 

• A pair of 1.2m wide double doors

- One 2.4m wide front window
- One 60cm wide, opening side window

ALL PRICES QUOTED ARE INCLUSIVE OF VAT