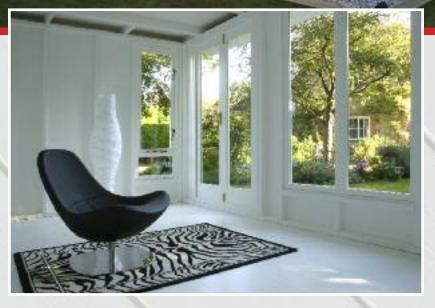

### Your extra room in a home-assembly kit.

Office • Studio • Summerhouse • Hobby & Games Room • Workshop • Gym

SELEBULU MERINGSON REQUES

*The White Room* is a timber framed kit-form 'super shed' available in three sizes. Delivered to you in two-man manageable pre-fabricated sections ready to erect.

#### Photos show **KIT 2**

#### Includes:

- Factory fitted, house quality double-glazed windows and doors.
- Internal and external factory painted finish.
- Flat Roof with 30-Year guarantee.
- Full instructions.
- Optional insulation package also available.