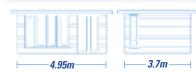

### Three kits designed to meet your every requirement.

2 4m

f required **£1.000** 

- One 1.2m wide front window
- One 60cm wide, opening side window ONLY

- One 2.4m wide front window
- One 60cm wide, opening side window ONLY