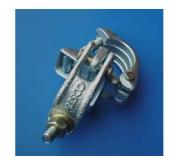

## DROP-FORGED COUPLERS

- The range of Presco drop-forged couplers is the result of meticulous research into distortion points and areas of strain under stress. All products have grain flow which is controlled to put the strength directly where it is needed to provide tremendous resistance to distortion, enhanced durability and the long term economy users expect from Presco.
- Our range includes Tie-In Couplers in both fixed and swivel varieties.
  These couplers allow aluminium scaffold assemblies to be tied in to standard scaffolding installations.

## The high specification includes:

- Conform to BS1139 Part 2 and EN74 Class A & B where applicable.
- Several finishes are available: Self-colour, zinc-coated/passivated, galvanised, sheradized etc.

## From the Top:

Double Coupler Swivel Coupler Putlog Coupler Single Coupler Tie-In Double Coupler Tie-In Swivel Coupler