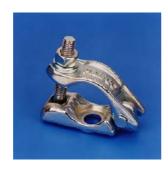

## From the Top:

Double Coupler Swivel Coupler Putlog Coupler Single Coupler Tie-In Double Coupler Tie-In Swivel Coupler