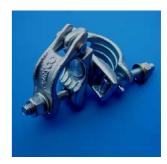

## DROP-FORGED COUPLERS

- The range of Presco drop-forged couplers is the result of meticulous research into distortion points and areas of strain under stress. All products have grain flow which is controlled to put the strength directly where it is needed to provide tremendous resistance to distortion, enhanced durability and the long term economy users expect from Presco.
- Our range includes Tie-In Couplers in both fixed and swivel varieties.
  These couplers allow aluminium scaffold assemblies to be tied in to standard scaffolding installations.

## The high specification includes:

- Conform to BS1139 Part 2 and EN74 Class A & B where applicable.
- Several finishes are available: Self-colour, zinc-coated/passivated, galvanised, sheradized etc.

## From the Top:

Double Coupler Swivel Coupler Putlog Coupler Single Coupler Tie-In Double Coupler Tie-In Swivel Coupler