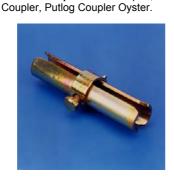

## The high specification includes:

- Conform to BS1139 Part 2 and EN74 Class A & B where applicable.
- Several finishes are available: Self-colour, zinc-coated/passivated, galvanised, sheradized etc.

From the Top: Double Coupler, Swivel Coupler, Putlog Coupler Wrapover, Sleeve Coupler, Joint Pin, Single