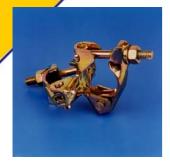

## The high specification includes:

- Conform to BS1139 Part 2 and EN74 Class A & B where applicable.
- Several finishes are available: Self-colour, zinc-coated/passivated, galvanised, sheradized etc.

From the Top: Double Coupler, Swivel Coupler, Putlog Coupler Wrapover, Sleeve Coupler, Joint Pin, Single