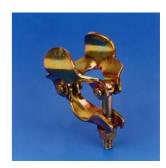

## DRESSED STEEL COUPLERS

- Presco couplers are designed to give a performance well beyond that specified by EN74 Class B and BS 1139 Part 2 using only materials with selected properties to ensure strong and safe performance.
- Presco are dedicated to the production of high quality couplers. We are constantly investigating innovations in design and manufacture which will result in practical advantages for the user.

## The high specification includes:

- Conform to BS1139 Part 2 and EN74 Class A & B where applicable.
- Several finishes are available: Self-colour, zinc-coated/passivated, galvanised, sheradized etc.

From the Top: Double Coupler, Swivel Coupler, Putlog Coupler Wrapover, Sleeve Coupler, Joint Pin, Single