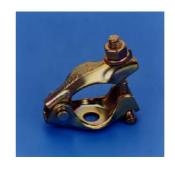

## DRESSED STEEL COUPLERS

- Presco couplers are designed to give a performance well beyond that specified by EN74 Class B and BS 1139 Part 2 using only materials with selected properties to ensure strong and safe performance.
- Presco are dedicated to the production of high quality couplers. We are constantly investigating innovations in design and manufacture which will result in practical advantages for the user.

## The high specification includes:

- Conform to BS1139 Part 2 and EN74 Class A & B where applicable.
- Several finishes are available: Self-colour, zinc-coated/passivated, galvanised, sheradized etc.

From the Top: Double Coupler, Swivel Coupler, Putlog Coupler Wrapover, Sleeve Coupler, Joint Pin, Single