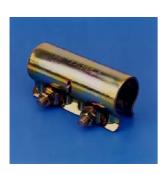

## The high specification includes:

- Conform to BS1139 Part 2 and EN74 Class A & B where applicable.
- Several finishes are available: Self-colour, zinc-coated/passivated, galvanised, sheradized etc.

From the Top: Double Coupler, Swivel Coupler, Putlog Coupler Wrapover, Sleeve Coupler, Joint Pin, Single