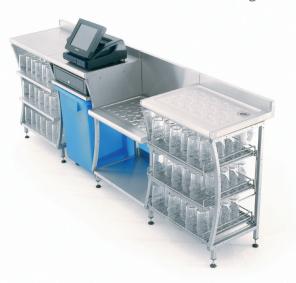

#### Additional products from IMC

F2 underbar system a fresh innovation in bar design

F2 is the revolutionary stainless steel underbar system that offers a unique blend of quality, flexibility and functionality at an amazingly competitive price.

#### bartender underbar system timeless style, endless possibilities

For bar, restaurant or club, Bartender provides the most stylish and hardestworking solution, around the clock. It may be invisible to customers, but they'll see the difference in faster service, less harassed staff, and an all-round better atmosphere.