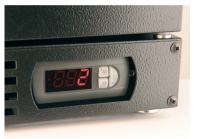

Factory set electronic temperature controllers with external display and automatic defrost are standard on all Hurricane models.

The energy efficient forced air cooling ensures that drinks are kept at the perfect serving temperature at all times.