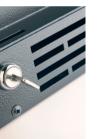

Factory set electronic temperature controllers with external display and automatic defrost are standard on all Hurricane models.

The energy efficient forced air cooling ensures that drinks are kept at the perfect serving temperature at all times.