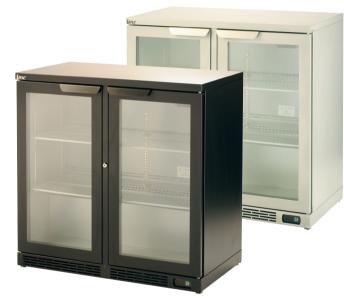

### *Hurricane* bottle coolers

chilled display solutions

Hurricane bottle coolers are the perfect showcase for bottled and canned drinks in restaurants, bars, pubs and clubs, giving you quality, style and, above all, value for money.

Extremely robust, these high quality fridges have been built to withstand conditions in the busiest of bars, ensuring years of use and reliability. Their stylish appearance means they'll effortlessly compliment any interior.

With their sleek, dynamic design, Hurricane bottle coolers are the perfect chilled display solution for all types of contemporary and traditional bars.

Available in single or double door versions, the Hurricane range is supplied in a choice of painted silver or black finishes.