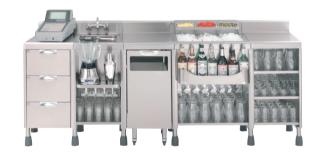

#### Additional products from IMC

F2 underbar system a fresh innovation in bar design

F2 is the revolutionary stainless steel underbar system that offers a unique blend of quality, flexibility and functionality at an amazingly competitive price.

#### bartender underbar system timeless style, endless possibilities

For bar, restaurant or club, Bartender provides the most stylish and hardestworking solution, around the clock. It may be invisible to customers, but they'll see the difference in faster service, less harassed staff, and an all-round better atmosphere.