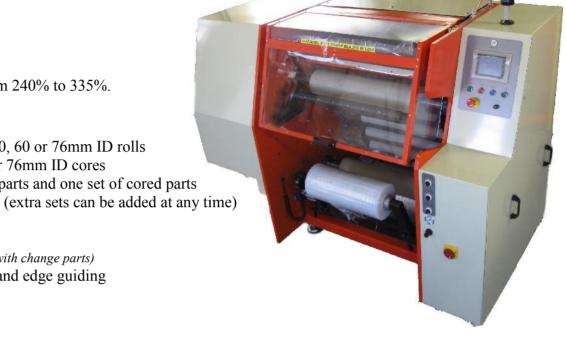

#### **Specification**

- □ Maximum parent roll diameter 500mm
- ☐ Maximum web width 600mm.
- □ Master roll core 76mm diameter
- ☐ Geared stretcher train to give a stretch of 335%
- □ Servo driven rewind to vary collection tension from 240% to 335%.
- Adjustable external electronic rewind controls
- □ Variable speed drive up to 400 meters per minute.
- Single position coreless rewind station for either 50, 60 or 76mm ID rolls
   Plus change parts for cored rewinding on 50, 60 or 76mm ID cores
   The machine comes with one set of coreless parts and one set of cored parts
- Programmable electronic roll length counter.
- □ Maximum rewind roll diameter 250mm.
- □ Slitting blades for multiple finished roll winding (with change parts)
- □ Rolls can be produced with or without oscillation and edge guiding
- □ 3 phase 200 or 400 volt supply available
- □ Guarding to suit current C.E. requirements

## **Machine Features**

Geared prestretch roller train.

Slitting capability.

Simple controls

Cored & Coreless capability

Slit roll production