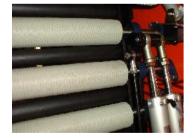

#### **Specification**

- □ Maximum parent roll diameter 500mm
- ☐ Maximum web width 600mm.
- □ Master roll core 76mm diameter
- ☐ Geared stretcher train to give a stretch of 335%
- □ Servo driven rewind to vary collection tension from 240% to 335%.
- Adjustable external electronic rewind controls
- □ Variable speed drive up to 400 meters per minute.
- Single position coreless rewind station for either 50, 60 or 76mm ID rolls
   Plus change parts for cored rewinding on 50, 60 or 76mm ID cores
   The machine comes with one set of coreless parts and one set of cored parts
- Programmable electronic roll length counter.
- □ Maximum rewind roll diameter 250mm.
- □ Slitting blades for multiple finished roll winding (with change parts)
- □ Rolls can be produced with or without oscillation and edge guiding
- □ 3 phase 200 or 400 volt supply available
- □ Guarding to suit current C.E. requirements