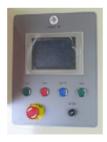

#### **Specification**

- □ Maximum parent roll diameter 500mm
- ☐ Maximum web width 600mm.
- □ Master roll core 76mm diameter
- ☐ Geared stretcher train to give a stretch of 335%
- □ Servo driven rewind to vary collection tension from 240% to 335%.
- Adjustable external electronic rewind controls
- □ Variable speed drive up to 400 meters per minute.
- Single position coreless rewind station for either 50, 60 or 76mm ID rolls
   Plus change parts for cored rewinding on 50, 60 or 76mm ID cores
   The machine comes with one set of coreless parts and one set of cored parts
- Programmable electronic roll length counter.
- □ Maximum rewind roll diameter 250mm.
- □ Slitting blades for multiple finished roll winding (with change parts)
- □ Rolls can be produced with or without oscillation and edge guiding
- □ 3 phase 200 or 400 volt supply available
- □ Guarding to suit current C.E. requirements