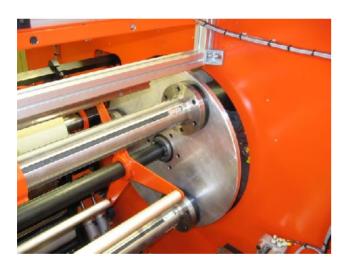

## **Coreless**

- □ Automatic triple turret rewinding head including:
- Automatic film attachment
- □ Automatic film cut off
- Automatic finished roll unloading
- Rewinding capability from 250mm (10") to full width (with change parts)
- □ Rewind maximum diameter 250mm (10")
- □ Rewind Mandrels for 60mm or 76mm centres (to be specified on order)
- ☐ Finished roll collection table (other options available)
- □ 3 phase 200 or 400 volt 50-60Hz supply.
- □ Air requirements 4 cfm max. at 80 psi