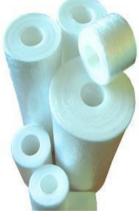

## **Coreless**

- □ Automatic triple turret rewinding head including:
- Automatic film attachment
- □ Automatic film cut off
- Automatic finished roll unloading
- Rewinding capability from 250mm (10") to full width (with change parts)
- □ Rewind maximum diameter 250mm (10")
- □ Rewind Mandrels for 60mm or 76mm centres (to be specified on order)
- ☐ Finished roll collection table (other options available)
- □ 3 phase 200 or 400 volt 50-60Hz supply.
- □ Air requirements 4 cfm max. at 80 psi

Multi-option finished roll production. Tight, soft or 'super soft' roll, oscillated or non oscillated roll, edge guided or non edge guided rolls

Or any combination of these!

CG Automatic Converting Equipment Ltd