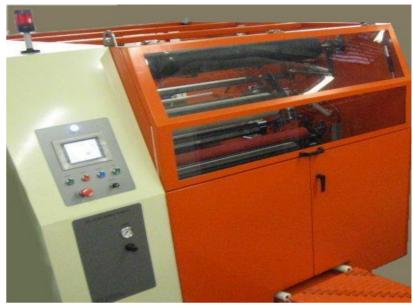

## **Fully Automatic Triple Turret Prestretch Rewinder**

TT1000 Auto Stretcher

## **Specification**

- □ Maximum parent roll width 1000mm (40")
- □ Maximum parent roll diameter 500mm (20")
- □ Accepts parent rolls on 76mm (3") I.D. cores
- □ Master roll lifting table
- □ Master roll lateral film adjustment
- □ Film break sensors
- HMI control panel
- □ Rewind stretch ratio programmed on the front control panel.
- □ Programmable electronic length counter
- □ Variable speed drive (up to 600m 2000' per minute)
- □ Servo driven rewind to vary final tension from 150% to 300%.
- □ Slitting blades for multiple finished roll winding (with change parts)