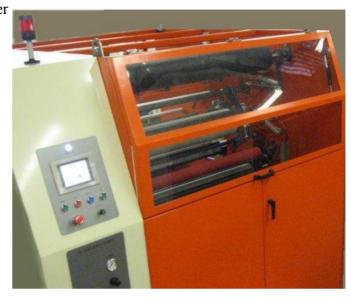

## **Fully Automatic Triple Turret Prestretch Rewinder**

TT600 Auto Stretcher

## **Specification**

- □ Maximum parent roll width 600mm (24")
- □ Maximum parent roll diameter 500mm (20")
- □ Accepts parent rolls on 76mm (3") I.D. cores
- Master roll lifting table
- □ Master roll lateral film adjustment
- □ Film break sensors
- HMI control panel
- □ Rewind stretch ratio programmed on the front control panel.
- Programmable electronic length counter
- □ Variable speed drive (up to 600m 2000' per minute)
- □ Servo driven rewind to vary final tension from 150% to 300%.
- □ Slitting blades for multiple finished roll winding (with change parts)