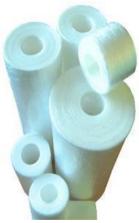

## **Coreless**

- Automatic triple turret rewinding head including:
- Automatic film attachment
- □ Automatic film cut off
- Automatic finished roll unloading
- □ Rewinding capability from 250mm (10") to full width (with change parts)
- □ Rewind maximum diameter 250mm (10")
- Rewind Mandrels for 50mm, 60mm or 76mm centres (to be specified on order)
- □ Finished roll collection table (other options available)
- □ 3 phase 200 or 400 volt 50-60Hz supply.
- □ Air requirements 4 cfm max. at 80 psi

Multi-option finished roll production. Tight, soft or 'super soft' roll, oscillated or non oscillated roll, edge guided or non edge guided rolls

Or any combination of these!

CG Automatic Converting Equipment Ltd