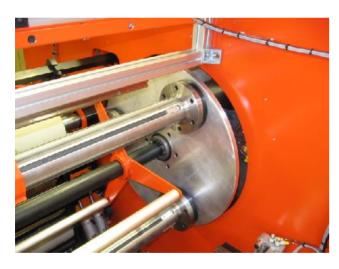

## **Coreless**

- Automatic triple turret rewinding head including:
- Automatic film attachment
- □ Automatic film cut off
- Automatic finished roll unloading
- □ Rewinding capability from 250mm (10") to full width (with change parts)
- □ Rewind maximum diameter 250mm (10")
- Rewind Mandrels for 50mm, 60mm or 76mm centres (to be specified on order)
- □ Finished roll collection table (other options available)
- □ 3 phase 200 or 400 volt 50-60Hz supply.
- □ Air requirements 4 cfm max. at 80 psi