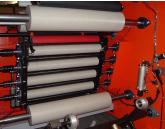

## **Specification**

- □ Maximum parent roll width 600mm or 1m. (24" or 40")
- □ Maximum parent roll diameter 500mm. (20")
- □ Accepts parent rolls on 76mm (3") I.D. cores.
- □ Master roll lift table
- Lateral film adjustment & optional oscillation.
- **Rewind stretch ratio programmed on the front control panel.**
- □ Four roller stretcher train geared to give a fixed stretch ratio of 335%.
- □ Servo driven rewind to vary final tension from 150% to 300%.
- □ Variable speed drive giving a machine capability of up to 550 metres (1700') per minute.
- □ Programmable electronic length counter.
- □ Automatic core feed hopper & core loading.
- □ Single position turret rewind arm.
- □ Automatic film cut off & film attachment.
- □ Non contact film break sensor.
- □ Rewind roll maximum diameter 220mm (8.5")
- □ Rewind core diameter 38mm (1.5"), 50mm (2"), 76mm (3") (to be specified on order).
- Capability of slitting and rewinding.
- □ Finished roll storage table. Other options available including conveyor systems and auto-rack storage
- □ 3 phase 220-400 volt 50-60Hz supply. / Air requirements 4 cfm max. at 80 psi.
- **D** Totally enclosed interlocked guarding ensuring maximum operator safety.
- □ Multi option finished roll production. Soft roll tight roll or oscillated roll