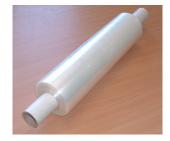

## Auto-Prestretch Rewinding Machine 600mm or 1m wide versions both can be fitted with a straight rewinder option

## **Specification**

- □ Maximum parent roll width 600mm or 1m. (24" or 40")
- □ Maximum parent roll diameter 500mm. (20")
- □ Accepts parent rolls on 76mm (3") I.D. cores.
- □ Master roll lift table
- Lateral film adjustment & optional oscillation.
- **Rewind stretch ratio programmed on the front control panel.**
- □ Four roller stretcher train geared to give a fixed stretch ratio of 335%.
- □ Servo driven rewind to vary final tension from 150% to 300%.
- □ Variable speed drive giving a machine capability of up to 550 metres (1700') per minute.
- □ Programmable electronic length counter.
- □ Automatic core feed hopper & core loading.
- □ Single position turret rewind arm.
- □ Automatic film cut off & film attachment.
- □ Non contact film break sensor.
- □ Rewind roll maximum diameter 220mm (8.5")
- □ Rewind core diameter 38mm (1.5"), 50mm (2"), 76mm (3") (to be specified on order).
- Capability of slitting and rewinding.
- □ Finished roll storage table. Other options available including conveyor systems and auto-rack storage
- □ 3 phase 220-400 volt 50-60Hz supply. / Air requirements 4 cfm max. at 80 psi.
- **D** Totally enclosed interlocked guarding ensuring maximum operator safety.
- □ Multi option finished roll production. Soft roll tight roll or oscillated roll