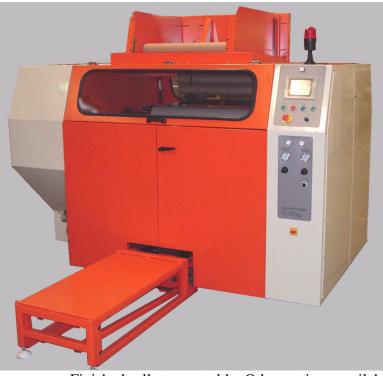

## Auto-Prestretch Rewinding Machine 600mm or 1m wide versions both can be fitted with a straight rewinder option

## **Specification**

- □ Maximum parent roll width 600mm or 1m. (24" or 40")
- □ Maximum parent roll diameter 500mm. (20")
- □ Accepts parent rolls on 76mm (3") I.D. cores.
- □ Master roll lift table
- Lateral film adjustment & optional oscillation.
- **Rewind stretch ratio programmed on the front control panel.**
- □ Four roller stretcher train geared to give a fixed stretch ratio of 335%.
- □ Servo driven rewind to vary final tension from 150% to 300%.
- □ Variable speed drive giving a machine capability of up to 550 metres (1700') per minute.
- □ Programmable electronic length counter.
- □ Automatic core feed hopper & core loading.
- □ Single position turret rewind arm.
- □ Automatic film cut off & film attachment.
- □ Non contact film break sensor.
- □ Rewind roll maximum diameter 220mm (8.5")
- □ Rewind core diameter 38mm (1.5"), 50mm (2"), 76mm (3") (to be specified on order).
- Capability of slitting and rewinding.
- □ Finished roll storage table. Other options available including conveyor systems and auto-rack storage
- □ 3 phase 220-400 volt 50-60Hz supply. / Air requirements 4 cfm max. at 80 psi.
- **D** Totally enclosed interlocked guarding ensuring maximum operator safety.
- □ Multi option finished roll production. Soft roll tight roll or oscillated roll