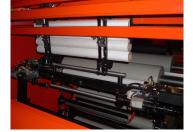

## **Specification**

- □ Maximum parent roll width 600mm or 1m. (24" or 40")
- □ Maximum parent roll diameter 500mm. (20")
- □ Accepts parent rolls on 76mm (3") I.D. cores.
- □ Master roll lift table
- Lateral film adjustment & optional oscillation.
- **Rewind stretch ratio programmed on the front control panel.**
- □ Four roller stretcher train geared to give a fixed stretch ratio of 335%.
- □ Servo driven rewind to vary final tension from 150% to 300%.
- □ Variable speed drive giving a machine capability of up to 550 metres (1700') per minute.
- □ Programmable electronic length counter.
- □ Automatic core feed hopper & core loading.
- □ Single position turret rewind arm.
- □ Automatic film cut off & film attachment.
- □ Non contact film break sensor.
- □ Rewind roll maximum diameter 220mm (8.5")
- □ Rewind core diameter 38mm (1.5"), 50mm (2"), 76mm (3") (to be specified on order).
- Capability of slitting and rewinding.
- □ Finished roll storage table. Other options available including conveyor systems and auto-rack storage
- □ 3 phase 220-400 volt 50-60Hz supply. / Air requirements 4 cfm max. at 80 psi.
- **D** Totally enclosed interlocked guarding ensuring maximum operator safety.
- □ Multi option finished roll production. Soft roll tight roll or oscillated roll