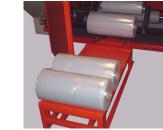

## **Specification**

- □ Maximum parent roll width 600mm or 1m. (24" or 40")
- □ Maximum parent roll diameter 500mm. (20")
- □ Accepts parent rolls on 76mm (3") I.D. cores.
- □ Master roll lift table
- Lateral film adjustment & optional oscillation.
- **Rewind stretch ratio programmed on the front control panel.**
- □ Four roller stretcher train geared to give a fixed stretch ratio of 335%.
- □ Servo driven rewind to vary final tension from 150% to 300%.
- □ Variable speed drive giving a machine capability of up to 550 metres (1700') per minute.
- □ Programmable electronic length counter.
- □ Automatic core feed hopper & core loading.
- □ Single position turret rewind arm.
- □ Automatic film cut off & film attachment.
- □ Non contact film break sensor.
- □ Rewind roll maximum diameter 220mm (8.5")
- □ Rewind core diameter 38mm (1.5"), 50mm (2"), 76mm (3") (to be specified on order).
- Capability of slitting and rewinding.
- □ Finished roll storage table. Other options available including conveyor systems and auto-rack storage
- □ 3 phase 220-400 volt 50-60Hz supply. / Air requirements 4 cfm max. at 80 psi.
- **D** Totally enclosed interlocked guarding ensuring maximum operator safety.
- □ Multi option finished roll production. Soft roll tight roll or oscillated roll