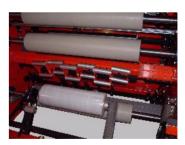

## **Specification**

- □ Maximum parent roll width 500mm (20") Diameter 500mm (20") for full width finished roll production
- □ Maximum parent roll width 400mm (16") Diameter 500mm (20") for Handywrap/mini roll production
- □ Accepts parent rolls on 76mm (3") I.D. cores.
- Master roll lifting table.
- □ Variable speed drive of up to 1000m per minute.
- □ Programmable electronic length counter.
- Automatic core feed hopper.
- □ Single turret rewind arm.
- □ Automatic film cut off & attachment.
- □ Rewind roll maximum diameter 150mm (6").
- □ Rewind core diameter from 76mm (3") to 25mmm (1") with change parts.
- □ Finished roll storage table. (Other options available)
- **a** 3 phase 220-400 volt 50-60Hz supply.
- □ Air requirements 4 cfm max. at 80 psi.
- □ Totally enclosed interlocked guarding ensuring maximum operator safety.