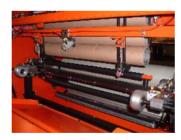

## **Specification**

- □ Maximum parent roll width 500mm (20") Diameter 500mm (20") for full width finished roll production
- □ Maximum parent roll width 400mm (16") Diameter 500mm (20") for Handywrap/mini roll production
- □ Accepts parent rolls on 76mm (3") I.D. cores.
- Master roll lifting table.
- □ Variable speed drive of up to 1000m per minute.
- □ Programmable electronic length counter.
- Automatic core feed hopper.
- □ Single turret rewind arm.
- □ Automatic film cut off & attachment.
- □ Rewind roll maximum diameter 150mm (6").
- □ Rewind core diameter from 76mm (3") to 25mmm (1") with change parts.
- □ Finished roll storage table. (Other options available)
- **a** 3 phase 220-400 volt 50-60Hz supply.
- □ Air requirements 4 cfm max. at 80 psi.
- □ Totally enclosed interlocked guarding ensuring maximum operator safety.