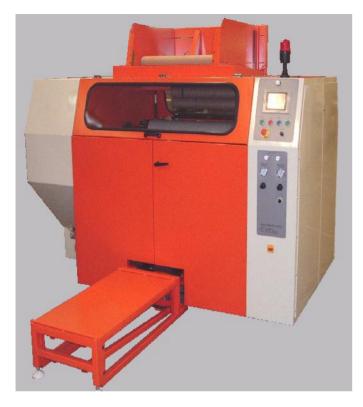

## Automatic 'Handywrap' Mini Roll Slitter Rewinding Machine

## **Specification**

- □ Maximum parent roll width 500mm (20") Diameter 500mm (20") for full width finished roll production
- □ Maximum parent roll width 400mm (16") Diameter 500mm (20") for Handywrap/mini roll production
- □ Accepts parent rolls on 76mm (3") I.D. cores.
- Master roll lifting table.
- □ Variable speed drive of up to 1000m per minute.
- □ Programmable electronic length counter.
- Automatic core feed hopper.
- □ Single turret rewind arm.
- □ Automatic film cut off & attachment.
- □ Rewind roll maximum diameter 150mm (6").
- □ Rewind core diameter from 76mm (3") to 25mmm (1") with change parts.
- □ Finished roll storage table. (Other options available)
- **a** 3 phase 220-400 volt 50-60Hz supply.
- □ Air requirements 4 cfm max. at 80 psi.
- □ Totally enclosed interlocked guarding ensuring maximum operator safety.