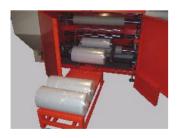

## **Specification**

- □ Maximum parent roll width 500mm (20") Diameter 500mm (20") for full width finished roll production
- □ Maximum parent roll width 400mm (16") Diameter 500mm (20") for Handywrap/mini roll production
- □ Accepts parent rolls on 76mm (3") I.D. cores.
- Master roll lifting table.
- □ Variable speed drive of up to 1000m per minute.
- □ Programmable electronic length counter.
- Automatic core feed hopper.
- □ Single turret rewind arm.
- □ Automatic film cut off & attachment.
- □ Rewind roll maximum diameter 150mm (6").
- □ Rewind core diameter from 76mm (3") to 25mmm (1") with change parts.
- □ Finished roll storage table. (Other options available)
- **a** 3 phase 220-400 volt 50-60Hz supply.
- □ Air requirements 4 cfm max. at 80 psi.
- □ Totally enclosed interlocked guarding ensuring maximum operator safety.