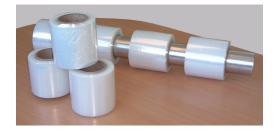

## **Specification**

- □ Maximum parent roll width 760mm (30") Diameter 500mm (20")
- □ Accepts parent rolls on 76mm (3") I.D. cores.
- □ Master roll lifting table.
- □ Nine adjustable slitting blades
- □ Interchangeable steering units for a variety of web widths.
- □ Rewinding capability from full width to 76mm (3").
- Capability of rewinding 1" id extended cores, (20" film on 30" cores).
- □ Adjustable external electronic rewind tension from -3% to +5% in increments of 0.1%
- □ Variable speed drive of up to 1000m (3000') **per minute**.
- □ Programmable electronic length counter.
- □ Automatic core feed hopper.
- □ Single turret rewind arm.
- □ Automatic film cut off & attachment.
- □ Rewind roll maximum diameter 150mm (6") maximum core width 810mm (32").*M*inimum core width 82mm (3.25")
- □ Rewind core diameter from 76mm (3") to 25mmm (1") with change parts.
- □ Finished roll storage table. (Other options available including conveyor systems and auto-rack storage)
- □ 3 phase 220-400 volt 50-60Hz supply. / Air requirements 4 cfm max. at 80 psi.
- □ Totally enclosed interlocked guarding ensuring maximum operator safety.