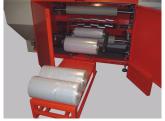

## **Specification**

- □ Maximum parent roll width 760mm (30") Diameter 500mm (20")
- □ Accepts parent rolls on 76mm (3") I.D. cores.
- □ Master roll lifting table.
- □ Nine adjustable slitting blades
- □ Interchangeable steering units for a variety of web widths.
- □ Rewinding capability from full width to 76mm (3").
- Capability of rewinding 1" id extended cores, (20" film on 30" cores).
- □ Adjustable external electronic rewind tension from -3% to +5% in increments of 0.1%
- □ Variable speed drive of up to 1000m (3000') **per minute**.
- □ Programmable electronic length counter.
- □ Automatic core feed hopper.
- □ Single turret rewind arm.
- □ Automatic film cut off & attachment.
- □ Rewind roll maximum diameter 150mm (6") maximum core width 810mm (32").*M*inimum core width 82mm (3.25")
- □ Rewind core diameter from 76mm (3") to 25mmm (1") with change parts.
- □ Finished roll storage table. (Other options available including conveyor systems and auto-rack storage)
- □ 3 phase 220-400 volt 50-60Hz supply. / Air requirements 4 cfm max. at 80 psi.
- □ Totally enclosed interlocked guarding ensuring maximum operator safety.