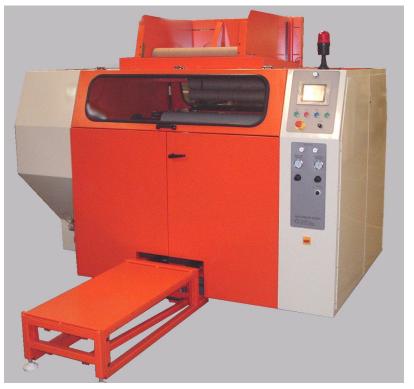

## Automatic 'Hand & Band' Rewind Slitting Machine

## **Specification**

- □ Maximum parent roll width 760mm (30") Diameter 500mm (20")
- □ Accepts parent rolls on 76mm (3") I.D. cores.
- □ Master roll lifting table.
- □ Nine adjustable slitting blades
- □ Interchangeable steering units for a variety of web widths.
- □ Rewinding capability from full width to 76mm (3").
- Capability of rewinding 1" id extended cores, (20" film on 30" cores).
- □ Adjustable external electronic rewind tension from -3% to +5% in increments of 0.1%
- □ Variable speed drive of up to 1000m (3000') **per minute**.
- □ Programmable electronic length counter.
- □ Automatic core feed hopper.
- □ Single turret rewind arm.
- □ Automatic film cut off & attachment.
- □ Rewind roll maximum diameter 150mm (6") maximum core width 810mm (32").*M*inimum core width 82mm (3.25")
- □ Rewind core diameter from 76mm (3") to 25mmm (1") with change parts.
- □ Finished roll storage table. (Other options available including conveyor systems and auto-rack storage)
- □ 3 phase 220-400 volt 50-60Hz supply. / Air requirements 4 cfm max. at 80 psi.
- □ Totally enclosed interlocked guarding ensuring maximum operator safety.