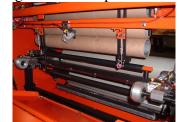

## **Specification**

- □ Maximum parent roll width 760mm (30") Diameter 500mm (20")
- □ Accepts parent rolls on 76mm (3") I.D. cores.
- □ Master roll lifting table.
- □ Nine adjustable slitting blades
- □ Interchangeable steering units for a variety of web widths.
- □ Rewinding capability from full width to 76mm (3").
- Capability of rewinding 1" id extended cores, (20" film on 30" cores).
- □ Adjustable external electronic rewind tension from -3% to +5% in increments of 0.1%
- □ Variable speed drive of up to 1000m (3000') **per minute**.
- □ Programmable electronic length counter.
- □ Automatic core feed hopper.
- □ Single turret rewind arm.
- □ Automatic film cut off & attachment.
- □ Rewind roll maximum diameter 150mm (6") maximum core width 810mm (32").*M*inimum core width 82mm (3.25")
- □ Rewind core diameter from 76mm (3") to 25mmm (1") with change parts.
- □ Finished roll storage table. (Other options available including conveyor systems and auto-rack storage)
- □ 3 phase 220-400 volt 50-60Hz supply. / Air requirements 4 cfm max. at 80 psi.
- □ Totally enclosed interlocked guarding ensuring maximum operator safety.