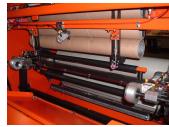

## **Specification**

- □ Maximum parent roll width 600mm (24") Diameter 500mm (20")
- □ Accepts parent rolls on 76mm (3") I.D. cores.
- Master roll lifting table.
- □ Variable speed drive of up to 1000m per minute.
- □ Programmable electronic length counter.
- □ Automatic core feed hopper.
- □ Single turret rewind arm.
- □ Automatic film cut off & attachment.
- □ Rewind roll maximum diameter 150mm (6").
- Rewind core diameter from 76mm (3") to 25mmm (1") with change parts.
- ☐ Finished roll storage table. (Other options available including conveyor systems and auto-rack storage)
- □ 3 phase 220-400 volt 50-60Hz supply. / Air requirements 4 cfm max. at 80 psi.
- □ Totally enclosed interlocked guarding ensuring maximum operator safety.