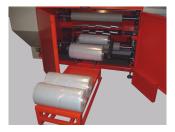

## **Specification**

- □ Maximum parent roll width 600mm (24") Diameter 500mm (20")
- □ Accepts parent rolls on 76mm (3") I.D. cores.
- Master roll lifting table.
- □ Variable speed drive of up to 1000m per minute.
- □ Programmable electronic length counter.
- □ Automatic core feed hopper.
- □ Single turret rewind arm.
- □ Automatic film cut off & attachment.
- □ Rewind roll maximum diameter 150mm (6").
- Rewind core diameter from 76mm (3") to 25mmm (1") with change parts.
- ☐ Finished roll storage table. (Other options available including conveyor systems and auto-rack storage)
- □ 3 phase 220-400 volt 50-60Hz supply. / Air requirements 4 cfm max. at 80 psi.
- □ Totally enclosed interlocked guarding ensuring maximum operator safety.