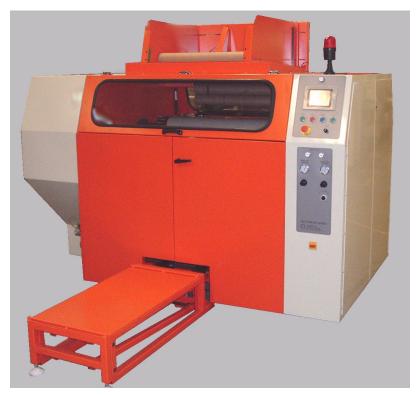

## **Automatic Rewind Machine**

## **Specification**

- □ Maximum parent roll width 600mm (24") Diameter 500mm (20")
- □ Accepts parent rolls on 76mm (3") I.D. cores.
- Master roll lifting table.
- □ Variable speed drive of up to 1000m per minute.
- □ Programmable electronic length counter.
- □ Automatic core feed hopper.
- □ Single turret rewind arm.
- □ Automatic film cut off & attachment.
- □ Rewind roll maximum diameter 150mm (6").
- Rewind core diameter from 76mm (3") to 25mmm (1") with change parts.
- ☐ Finished roll storage table. (Other options available including conveyor systems and auto-rack storage)
- □ 3 phase 220-400 volt 50-60Hz supply. / Air requirements 4 cfm max. at 80 psi.
- □ Totally enclosed interlocked guarding ensuring maximum operator safety.