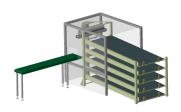

## **Specification**

- □ Maximum parent roll width 600mm (24") Diameter 500mm (20")
- □ Accepts parent rolls on 76mm (3") I.D. cores.
- Master roll lifting table.
- □ Variable speed drive of up to 1000m per minute.
- □ Programmable electronic length counter.
- □ Automatic core feed hopper.
- □ Single turret rewind arm.
- □ Automatic film cut off & attachment.
- □ Rewind roll maximum diameter 150mm (6").
- Rewind core diameter from 76mm (3") to 25mmm (1") with change parts.
- ☐ Finished roll storage table. (Other options available including conveyor systems and auto-rack storage)
- □ 3 phase 220-400 volt 50-60Hz supply. / Air requirements 4 cfm max. at 80 psi.
- □ Totally enclosed interlocked guarding ensuring maximum operator safety.