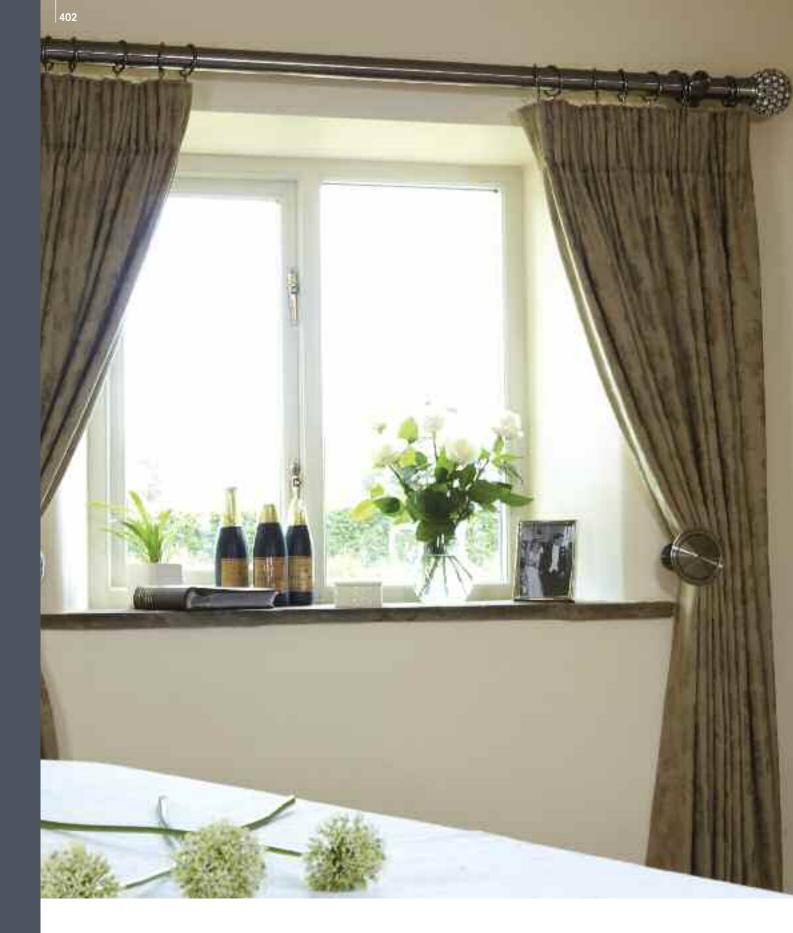

## Galleria individually handstrafted poles

This collection has been influenced by themes around the world; from the darkest depths of South America to the vibrant streets of India, culminating in a stunning collection that will enhance any room.

Natural materials - wood, stone, mother of pearl, beads and glass together with elaborate metalwork compliment and enhance the intricate craftsmanship.

# combinations

The poles below are shown for guidance only. All Galleria poles can be ordered as individual components, if you wish to order a combination of your own choice please refer to the following pages, or call our sales office for assistance.