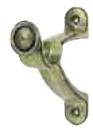

#### 35mm BRACKETS

BRUSHED SILVER EFFECT 4433R

BURNISHED BRASS EFFECT 4434R

BRONZE EFFECT 4435R

| Packing: | Protective shipping packaging.           | Cat No | Description                         | Quantity    |
|----------|------------------------------------------|--------|-------------------------------------|-------------|
|          | Bracket Projection: 110mm Length: 130mm. | 4433R  | Brushed Silver Effect 35mm Bracket  | 1 pack of 1 |
|          |                                          | 4434R  | Burnished Brass Effect 35mm Bracket | 1 pack of 1 |
|          |                                          | 4435R  | Bronze Effect 35mm Bracket          | 1 pack of 1 |

#### 35mm CENTRE BRACKETS

BRUSHED SILVER EFFECT 4432R

BURNISHED BRASS EFFECT 4430R

BRONZE EFFECT 4431R

| Packing: | Protective shipping packaging.          | Cat No                  | Description                                                                                                                  | Quantity                                  |
|----------|-----------------------------------------|-------------------------|------------------------------------------------------------------------------------------------------------------------------|-------------------------------------------|
|          | Bracket Projection: 110mm Length: 60mm. | 4432R<br>4430R<br>4431R | Brushed Silver Effect 35mm Centre Bracket<br>Burnished Brass Effect 35mm Centre Bracket<br>Bronze Effect 35mm Centre Bracket | 1 pack of 1<br>1 pack of 1<br>1 pack of 1 |