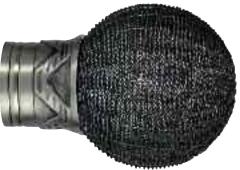

#### 50mm BURNISHED BRASS FINIALS

BEADED CAGE BALL (BB)

LONG SMOKED GLASS PUMPKIN (BB) 4462R

RAISED STUD (BB) 4463R

CARVED WOOD BALL (BB) 4464R

50mm FINIALS

Key: (BS)=BRUSHED SILVER EFFECT (BB)=BURNISHED BRASS EFFECT

| Packing:  | Protective shippi | ng packaging. | Cat No | Description                                       | Quantity    |
|-----------|-------------------|---------------|--------|---------------------------------------------------|-------------|
| Size (mm) | Raised Stud       | 143mm         | 4465R  | Raised Stud Brushed Silver Effect                 | 1 pack of 1 |
| , ,       | Pewter Ball       | 148mm         | 4466R  | Tight Weave Pewter Ball Brushed Silver Effect     | 1 pack of 1 |
|           | Beaded Cage       | 144mm         | 4467R  | Beaded Cage Ball Brushed Silver Effect            | 1 pack of 1 |
|           | Glass Pumpkin     | 210mm         | 4468R  | Long Cracked Glass Pumpkin Brushed Silver Effect  | 1 pack of 1 |
|           | Pearl Ball        | 145mm         | 4469R  | Etched Mother of Pearl Ball Brushed Silver Effect | 1 pack of 1 |
|           | Cage Ball         | 145mm         | 4460R  | Cage Ball Burnished Brass Effect                  | 1 pack of 1 |
|           | Beaded Cage       | 142mm         | 4461R  | Beaded Cage Ball Burnished Brass Effect           | 1 pack of 1 |
|           | Carved Ball       | 138mm         | 4462R  | Long Smoked Glass Pumpkin Burnished Brass Effect  | 1 pack of 1 |
|           |                   |               | 4463R  | Raised Stud Burnished Brass Effect                | 1 pack of 1 |
|           |                   |               | 4464R  | Carved Wood Ball Burnished Brass Effect           | 1 pack of 1 |