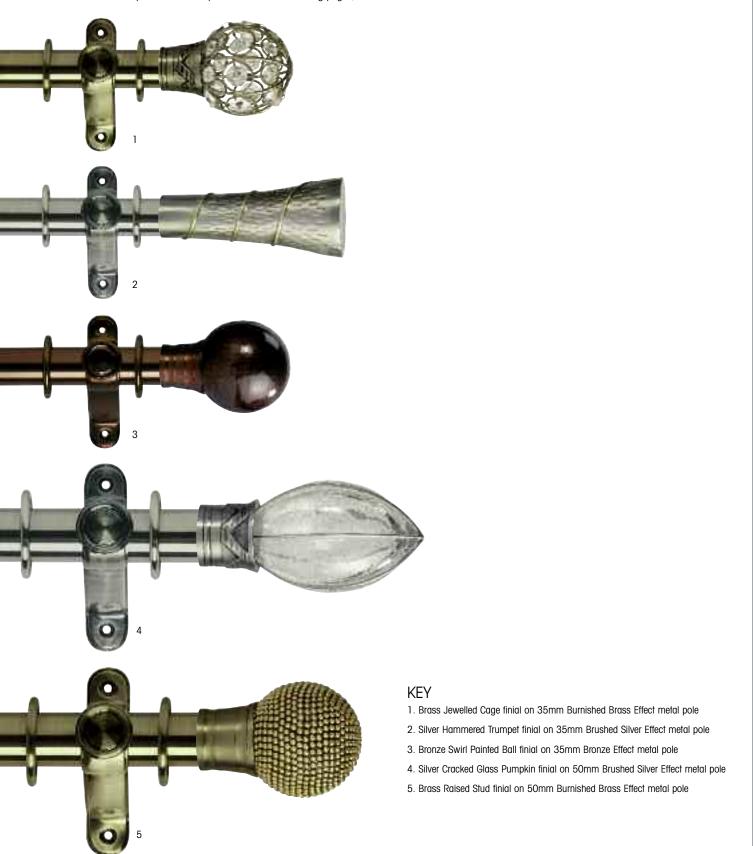

#### 35mm BRUSHED SILVER FINIALS

GREY GRANITE BALL (BS) 4420R

FLAT STUD (BS) 4421R

JEWELLED CAGE (BS) 4422R

ETCHED MOTHER OF PEARL BALL (BS) 4423R

4424R

HAMMERED TRUMPET (BS) 4425R

CRACKED GLASS PUMPKIN (BS)

#### 35mm BURNISHED BRASS FINIALS

ETCHED MOTHER OF PEARL BALL (BB) 4413R

CAGE BALL (BB)

SMOKED GLASS PUMPKIN (BB) 4415R

WOOD SWIRL BALL (BB) 4416R

WOOD ANTIQUE CONE (BB)

LARGE FLAT STUD (BB)

JEWELLED CAGE (BB) 4419R

#### 35mm BRONZE FINIALS

DARK TILE BALL (BE)

SWIRL PAINTED BALL (BE) 4412R

Galleria Pole Components

Key: (BS)=BRUSHED SILVER EFFECT (BB)=BURNISHED BRASS EFFECT (BE)=BRONZE EFFECT

| Packing: Protective shipping packaging. |                                                                                                                                  | Cat N                                                                                                                                                                                                             |                                                                                                                                                                                                                                   | Description                                                                                                                                                                                                                                                                                                                                                                             | Quantity                                           |                                                                                                                                                                                                                                                                                                                                                                                                                                                                                                                                                                                                                                                                                                                                                                                                                                                   |
|-----------------------------------------|----------------------------------------------------------------------------------------------------------------------------------|-------------------------------------------------------------------------------------------------------------------------------------------------------------------------------------------------------------------|-----------------------------------------------------------------------------------------------------------------------------------------------------------------------------------------------------------------------------------|-----------------------------------------------------------------------------------------------------------------------------------------------------------------------------------------------------------------------------------------------------------------------------------------------------------------------------------------------------------------------------------------|----------------------------------------------------|---------------------------------------------------------------------------------------------------------------------------------------------------------------------------------------------------------------------------------------------------------------------------------------------------------------------------------------------------------------------------------------------------------------------------------------------------------------------------------------------------------------------------------------------------------------------------------------------------------------------------------------------------------------------------------------------------------------------------------------------------------------------------------------------------------------------------------------------------|
| Granite Ball                            | 123mm                                                                                                                            | Swirl Ball                                                                                                                                                                                                        | 134mm                                                                                                                                                                                                                             | 4424R                                                                                                                                                                                                                                                                                                                                                                                   | Cage Ball Brushed Silver Effect                    | 1 pack of 1                                                                                                                                                                                                                                                                                                                                                                                                                                                                                                                                                                                                                                                                                                                                                                                                                                       |
| Flat Stud                               | 125mm                                                                                                                            | Antique Cone                                                                                                                                                                                                      | 125mm                                                                                                                                                                                                                             | 4425R                                                                                                                                                                                                                                                                                                                                                                                   | Hammered Trumpet Brushed Silver Effect             | 1 pack of 1                                                                                                                                                                                                                                                                                                                                                                                                                                                                                                                                                                                                                                                                                                                                                                                                                                       |
| Jewelled Cage                           | 127mm                                                                                                                            | Large Flat Stud                                                                                                                                                                                                   | 125mm                                                                                                                                                                                                                             | 4426R                                                                                                                                                                                                                                                                                                                                                                                   | Cracked Glass Pumpkin Brushed Silver Effect        | 1 pack of 1                                                                                                                                                                                                                                                                                                                                                                                                                                                                                                                                                                                                                                                                                                                                                                                                                                       |
| Pearl Ball                              | 123mm                                                                                                                            | Tile Ball                                                                                                                                                                                                         | 124mm                                                                                                                                                                                                                             | 4413R                                                                                                                                                                                                                                                                                                                                                                                   | Etched Mother of Pearl Ball Burnished Brass Effect | 1 pack of 1                                                                                                                                                                                                                                                                                                                                                                                                                                                                                                                                                                                                                                                                                                                                                                                                                                       |
| Cage Ball                               | 122mm                                                                                                                            | Painted Ball                                                                                                                                                                                                      | 124mm                                                                                                                                                                                                                             | 4414R                                                                                                                                                                                                                                                                                                                                                                                   | Cage Ball Burnished Brass Effect                   | 1 pack of 1                                                                                                                                                                                                                                                                                                                                                                                                                                                                                                                                                                                                                                                                                                                                                                                                                                       |
| Trumpet                                 | 170mm                                                                                                                            | Pumpkin                                                                                                                                                                                                           | 130mm                                                                                                                                                                                                                             | 4415R                                                                                                                                                                                                                                                                                                                                                                                   | Smoked Glass Pumpkin Burnished Brass Effect        | 1 pack of 1                                                                                                                                                                                                                                                                                                                                                                                                                                                                                                                                                                                                                                                                                                                                                                                                                                       |
| •                                       |                                                                                                                                  | •                                                                                                                                                                                                                 |                                                                                                                                                                                                                                   | 4416R                                                                                                                                                                                                                                                                                                                                                                                   | Wood Swirl Ball Burnished Brass Effect             | 1 pack of 1                                                                                                                                                                                                                                                                                                                                                                                                                                                                                                                                                                                                                                                                                                                                                                                                                                       |
|                                         |                                                                                                                                  |                                                                                                                                                                                                                   |                                                                                                                                                                                                                                   | 4417R                                                                                                                                                                                                                                                                                                                                                                                   | Wood Antique Cone Burnished Brass Effect           | 1 pack of 1                                                                                                                                                                                                                                                                                                                                                                                                                                                                                                                                                                                                                                                                                                                                                                                                                                       |
| Cat No Description                      |                                                                                                                                  | Quantity                                                                                                                                                                                                          | 4418R                                                                                                                                                                                                                             | Large Flat Stud Burnished Brass Effect                                                                                                                                                                                                                                                                                                                                                  | 1 pack of 1                                        |                                                                                                                                                                                                                                                                                                                                                                                                                                                                                                                                                                                                                                                                                                                                                                                                                                                   |
| Grey Granite Bal                        | I Brushed Silve                                                                                                                  | er Effect                                                                                                                                                                                                         | 1 pack of 1                                                                                                                                                                                                                       | 4419R                                                                                                                                                                                                                                                                                                                                                                                   | Jewelled Cage Burnished Brass Effect               | 1 pack of 1                                                                                                                                                                                                                                                                                                                                                                                                                                                                                                                                                                                                                                                                                                                                                                                                                                       |
| Flat Stud Brushed Silver Effect         |                                                                                                                                  | 1 pack of 1                                                                                                                                                                                                       | 4410R                                                                                                                                                                                                                             | Swirl Metal Ball Bronze Effect                                                                                                                                                                                                                                                                                                                                                          | 1 pack of 1                                        |                                                                                                                                                                                                                                                                                                                                                                                                                                                                                                                                                                                                                                                                                                                                                                                                                                                   |
| Jewelled Cage E                         | Brushed Silver                                                                                                                   | Effect                                                                                                                                                                                                            | 1 pack of 1                                                                                                                                                                                                                       | 4411R                                                                                                                                                                                                                                                                                                                                                                                   | Dark Tile Ball Bronze Effect                       | 1 pack of 1                                                                                                                                                                                                                                                                                                                                                                                                                                                                                                                                                                                                                                                                                                                                                                                                                                       |
| Etched Mother o                         | f Pearl Ball Br                                                                                                                  | ushed Silver Effect                                                                                                                                                                                               | 1 pack of 1                                                                                                                                                                                                                       | 4412R                                                                                                                                                                                                                                                                                                                                                                                   | Swirl Painted Ball Bronze Effect                   | 1 pack of 1                                                                                                                                                                                                                                                                                                                                                                                                                                                                                                                                                                                                                                                                                                                                                                                                                                       |
|                                         | Granite Ball Flat Stud Jewelled Cage Pearl Ball Cage Ball Trumpet  Description Grey Granite Bal Flat Stud Brushe Jewelled Cage B | Granite Ball 123mm Flat Stud 125mm Jewelled Cage 127mm Pearl Ball 123mm Cage Ball 123mm Trumpet 170mm   Description Grey Granite Ball Brushed Silver Flat Stud Brushed Silver Effect Jewelled Cage Brushed Silver | Granite Ball 123mm Swirl Ball Flat Stud 125mm Antique Cone Jewelled Cage 127mm Large Flat Stud Pearl Ball 123mm Tile Ball Cage Ball 122mm Painted Ball Trumpet 170mm Pumpkin  Description Grey Granite Ball Brushed Silver Effect | Granite Ball 123mm Swirl Ball 134mm Flat Stud 125mm Antique Cone 125mm Jewelled Cage 127mm Large Flat Stud 125mm Pearl Ball 123mm Tile Ball 124mm Cage Ball 122mm Painted Ball 124mm Trumpet 170mm Pumpkin 130mm   Description Quantity Grey Granite Ball Brushed Silver Effect 1 pack of 1 Flat Stud Brushed Silver Effect 1 pack of 1 Jewelled Cage Brushed Silver Effect 1 pack of 1 | Granite Ball   123mm   Swirl Ball   134mm   4424R  | Granite Ball 123mm Swirl Ball 134mm 4424R Cage Ball Brushed Silver Effect Flat Stud 125mm Antique Cone 125mm 4425R Hammered Trumpet Brushed Silver Effect Jewelled Cage 127mm Large Flat Stud 125mm 4426R Cracked Glass Pumpkin Brushed Silver Effect Pearl Ball 123mm Tile Ball 124mm 4413R Etched Mother of Pearl Ball Burnished Brass Effect Cage Ball 122mm Painted Ball 124mm 4414R Cage Ball Burnished Brass Effect Trumpet 170mm Pumpkin 130mm 4415R Smoked Glass Pumpkin Burnished Brass Effect 4416R Wood Swirl Ball Burnished Brass Effect 4417R Wood Antique Cone Burnished Brass Effect Description Quantity 4419R Large Flat Stud Burnished Brass Effect Flat Stud Brushed Silver Effect 1 pack of 1 4419R Jewelled Cage Burnished Brass Effect Jewelled Cage Brushed Silver Effect 1 pack of 1 4410R Swirl Metal Ball Bronze Effect |