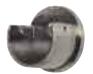

#### 35mm RECESS BRACKETS

BRUSHED SILVER EFFECT 4480R

BURNISHED BRASS EFFECT 4479R

BRONZE EFFECT 4481R

| Packing: | Protective shipping packaging.           | Cat No | Description                                | Quantity    |
|----------|------------------------------------------|--------|--------------------------------------------|-------------|
|          | Bracket Projection: 32mm Diameter: 47mm. | 4480R  | Brushed Silver Effect 35mm Recess Bracket  | 1 pack of 1 |
|          | Bracket Projection: 32mm Diameter: 47mm. | 4479R  | Burnished Brass Effect 35mm Recess Bracket | 1 pack of 1 |
|          |                                          | 4481R  | Bronze Effect 35mm Recess Bracket          | 1 pack of 1 |