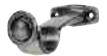

#### 50mm BRACKETS

BRUSHED SILVER EFFECT 4471R

BURNISHED BRASS EFFECT 4472R

Packing: Protective shipping packaging.

Bracket Projection: 150mm Length: 185mm.

Cat No 4471R 4472R **Description**Brushed Silver Effect 50mm Bracket
Burnished Brass Effect 50mm Bracket

Quantity
1 pack of 1
1 pack of 1