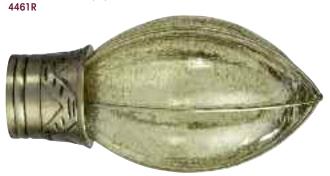

#### 50mm BURNISHED BRASS FINIALS

BEADED CAGE BALL (BB)

LONG SMOKED GLASS PUMPKIN (BB) 4462R

RAISED STUD (BB) 4463R

CARVED WOOD BALL (BB) 4464R

50mm FINIALS

Key: (BS)=BRUSHED SILVER EFFECT (BB)=BURNISHED BRASS EFFECT

| Packing:  | Protective shippi | ng packaging. | Cat No | Description                                       | Quantity    |
|-----------|-------------------|---------------|--------|---------------------------------------------------|-------------|
| Size (mm) | Raised Stud       | 143mm         | 4465R  | Raised Stud Brushed Silver Effect                 | 1 pack of 1 |
| , ,       | Pewter Ball       | 148mm         | 4466R  | Tight Weave Pewter Ball Brushed Silver Effect     | 1 pack of 1 |
|           | Beaded Cage       | 144mm         | 4467R  | Beaded Cage Ball Brushed Silver Effect            | 1 pack of 1 |
|           | Glass Pumpkin     | 210mm         | 4468R  | Long Cracked Glass Pumpkin Brushed Silver Effect  | 1 pack of 1 |
|           | Pearl Ball        | 145mm         | 4469R  | Etched Mother of Pearl Ball Brushed Silver Effect | 1 pack of 1 |
|           | Cage Ball         | 145mm         | 4460R  | Cage Ball Burnished Brass Effect                  | 1 pack of 1 |
|           | Beaded Cage       | 142mm         | 4461R  | Beaded Cage Ball Burnished Brass Effect           | 1 pack of 1 |
|           | Carved Ball       | 138mm         | 4462R  | Long Smoked Glass Pumpkin Burnished Brass Effect  | 1 pack of 1 |
|           |                   |               | 4463R  | Raised Stud Burnished Brass Effect                | 1 pack of 1 |
|           |                   |               | 4464R  | Carved Wood Ball Burnished Brass Effect           | 1 pack of 1 |