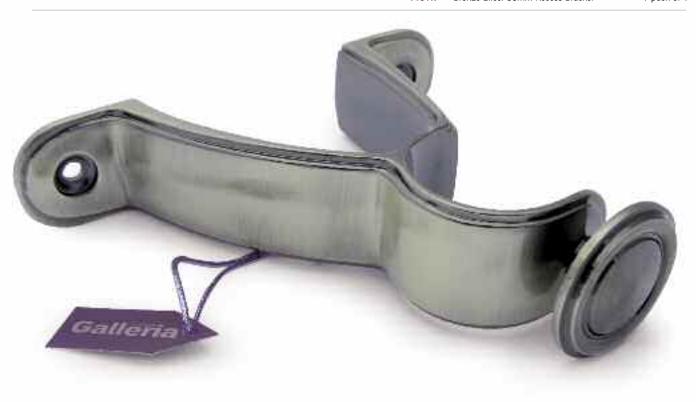

#### 35mm HOLDBACKS

BRUSHED SILVER EFFECT 4477R

BURNISHED BRASS EFFECT 4476R

BRONZE EFFECT 4478R

| Packing: | Protective | shipping | packaging. |
|----------|------------|----------|------------|
|----------|------------|----------|------------|

Bracket Projection: 140mm Diameter: 130mm.

Cat No Description 4477R Brushed Silver Effect 35mm Holdback 4476R Burnished Brass Effect 35mm Holdback 4478R Bronze Effect 35mm Holdback

Quantity 1 pack of 1 1 pack of 1 1 pack of 1