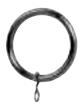

#### 35mm RINGS

Packing:

Cat No

4400R/120

4401R/120

4402R/120

BRUSHED SILVER EFFECT 4427R

BURNISHED BRASS EFFECT 4428R

BRONZE EFFECT 4429R

| Packing: | Protective | shipping | packaging. |
|----------|------------|----------|------------|
|----------|------------|----------|------------|

| Cat No | Description                       |
|--------|-----------------------------------|
| 4427R  | Brushed Silver Effect 35mm Rings  |
| 4428R  | Burnished Brass Effect 35mm Rings |
| 4429R  | Bronze Effect 35mm Rings          |