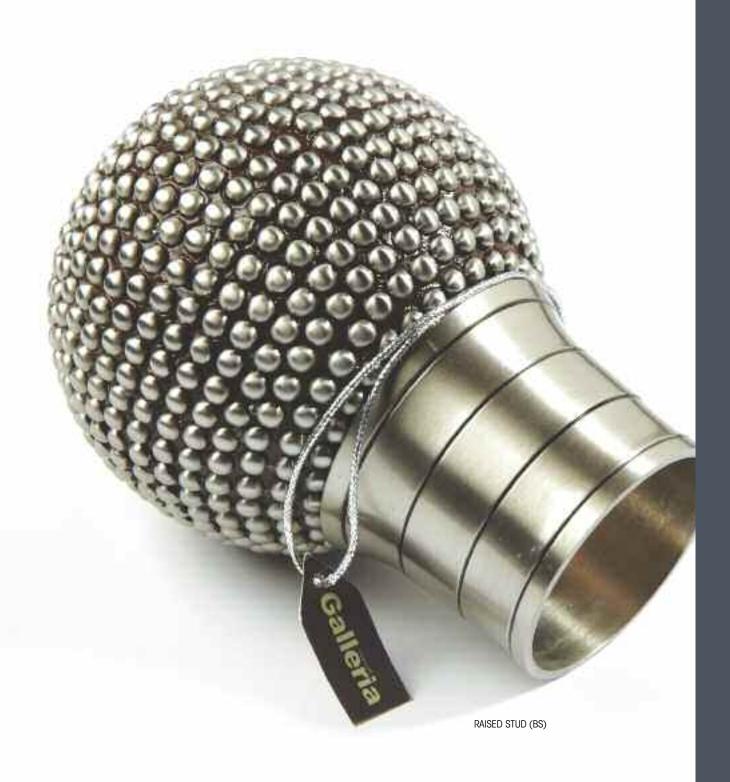

#### 50mm BRUSHED SILVER FINIALS

TIGHT WEAVE PEWTER BALL (BS) 4466R

BEADED CAGE BALL (BS) 4467R

LONG CRACKED GLASS PUMPKIN (BS) 4468R

ETCHED MOTHER OF PEARL BALL (BS) 4469R

| Packing:  | Protective shippi | ng packaging. | Cat No | Description                                       | Quantity    |
|-----------|-------------------|---------------|--------|---------------------------------------------------|-------------|
| Size (mm) | Raised Stud       | 143mm         | 4465R  | Raised Stud Brushed Silver Effect                 | 1 pack of 1 |
| , ,       | Pewter Ball       | 148mm         | 4466R  | Tight Weave Pewter Ball Brushed Silver Effect     | 1 pack of 1 |
|           | Beaded Cage       | 144mm         | 4467R  | Beaded Cage Ball Brushed Silver Effect            | 1 pack of 1 |
|           | Glass Pumpkin     | 210mm         | 4468R  | Long Cracked Glass Pumpkin Brushed Silver Effect  | 1 pack of 1 |
|           | Pearl Ball        | 145mm         | 4469R  | Etched Mother of Pearl Ball Brushed Silver Effect | 1 pack of 1 |
|           | Cage Ball         | 145mm         | 4460R  | Cage Ball Burnished Brass Effect                  | 1 pack of 1 |
|           | Beaded Cage       | 142mm         | 4461R  | Beaded Cage Ball Burnished Brass Effect           | 1 pack of 1 |
|           | Carved Ball       | 138mm         | 4462R  | Long Smoked Glass Pumpkin Burnished Brass Effect  | 1 pack of 1 |
|           |                   |               | 4463R  | Raised Stud Burnished Brass Effect                | 1 pack of 1 |
|           |                   |               | 4464R  | Carved Wood Ball Burnished Brass Effect           | 1 pack of 1 |