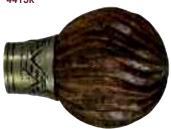

#### 35mm BURNISHED BRASS FINIALS

ETCHED MOTHER OF PEARL BALL (BB) 4413R

CAGE BALL (BB)

SMOKED GLASS PUMPKIN (BB) 4415R

WOOD SWIRL BALL (BB) 4416R

WOOD ANTIQUE CONE (BB)

LARGE FLAT STUD (BB)

JEWELLED CAGE (BB) 4419R

#### 35mm BRONZE FINIALS

DARK TILE BALL (BE)

SWIRL PAINTED BALL (BE) 4412R

Galleria Pole Components

Key: (BS)=BRUSHED SILVER EFFECT (BB)=BURNISHED BRASS EFFECT (BE)=BRONZE EFFECT

| Packing: Protective shipping packaging. |                                                                                                                                  | Cat N                                                                                                                                                                                                             |                                                                                                                                                                                                                                   | Description                                                                                                                                                                                                                                                                                                                                                                             | Quantity                                           |                                                                                                                                                                                                                                                                                                                                                                                                                                                                                                                                                                                                                                                                                                                                                                                                                                                   |
|-----------------------------------------|----------------------------------------------------------------------------------------------------------------------------------|-------------------------------------------------------------------------------------------------------------------------------------------------------------------------------------------------------------------|-----------------------------------------------------------------------------------------------------------------------------------------------------------------------------------------------------------------------------------|-----------------------------------------------------------------------------------------------------------------------------------------------------------------------------------------------------------------------------------------------------------------------------------------------------------------------------------------------------------------------------------------|----------------------------------------------------|---------------------------------------------------------------------------------------------------------------------------------------------------------------------------------------------------------------------------------------------------------------------------------------------------------------------------------------------------------------------------------------------------------------------------------------------------------------------------------------------------------------------------------------------------------------------------------------------------------------------------------------------------------------------------------------------------------------------------------------------------------------------------------------------------------------------------------------------------|
| Granite Ball                            | 123mm                                                                                                                            | Swirl Ball                                                                                                                                                                                                        | 134mm                                                                                                                                                                                                                             | 4424R                                                                                                                                                                                                                                                                                                                                                                                   | Cage Ball Brushed Silver Effect                    | 1 pack of 1                                                                                                                                                                                                                                                                                                                                                                                                                                                                                                                                                                                                                                                                                                                                                                                                                                       |
| Flat Stud                               | 125mm                                                                                                                            | Antique Cone                                                                                                                                                                                                      | 125mm                                                                                                                                                                                                                             | 4425R                                                                                                                                                                                                                                                                                                                                                                                   | Hammered Trumpet Brushed Silver Effect             | 1 pack of 1                                                                                                                                                                                                                                                                                                                                                                                                                                                                                                                                                                                                                                                                                                                                                                                                                                       |
| Jewelled Cage                           | 127mm                                                                                                                            | Large Flat Stud                                                                                                                                                                                                   | 125mm                                                                                                                                                                                                                             | 4426R                                                                                                                                                                                                                                                                                                                                                                                   | Cracked Glass Pumpkin Brushed Silver Effect        | 1 pack of 1                                                                                                                                                                                                                                                                                                                                                                                                                                                                                                                                                                                                                                                                                                                                                                                                                                       |
| Pearl Ball                              | 123mm                                                                                                                            | Tile Ball                                                                                                                                                                                                         | 124mm                                                                                                                                                                                                                             | 4413R                                                                                                                                                                                                                                                                                                                                                                                   | Etched Mother of Pearl Ball Burnished Brass Effect | 1 pack of 1                                                                                                                                                                                                                                                                                                                                                                                                                                                                                                                                                                                                                                                                                                                                                                                                                                       |
| Cage Ball                               | 122mm                                                                                                                            | Painted Ball                                                                                                                                                                                                      | 124mm                                                                                                                                                                                                                             | 4414R                                                                                                                                                                                                                                                                                                                                                                                   | Cage Ball Burnished Brass Effect                   | 1 pack of 1                                                                                                                                                                                                                                                                                                                                                                                                                                                                                                                                                                                                                                                                                                                                                                                                                                       |
| Trumpet                                 | 170mm                                                                                                                            | Pumpkin                                                                                                                                                                                                           | 130mm                                                                                                                                                                                                                             | 4415R                                                                                                                                                                                                                                                                                                                                                                                   | Smoked Glass Pumpkin Burnished Brass Effect        | 1 pack of 1                                                                                                                                                                                                                                                                                                                                                                                                                                                                                                                                                                                                                                                                                                                                                                                                                                       |
| •                                       |                                                                                                                                  | •                                                                                                                                                                                                                 |                                                                                                                                                                                                                                   | 4416R                                                                                                                                                                                                                                                                                                                                                                                   | Wood Swirl Ball Burnished Brass Effect             | 1 pack of 1                                                                                                                                                                                                                                                                                                                                                                                                                                                                                                                                                                                                                                                                                                                                                                                                                                       |
|                                         |                                                                                                                                  |                                                                                                                                                                                                                   |                                                                                                                                                                                                                                   | 4417R                                                                                                                                                                                                                                                                                                                                                                                   | Wood Antique Cone Burnished Brass Effect           | 1 pack of 1                                                                                                                                                                                                                                                                                                                                                                                                                                                                                                                                                                                                                                                                                                                                                                                                                                       |
| Cat No Description                      |                                                                                                                                  | Quantity                                                                                                                                                                                                          | 4418R                                                                                                                                                                                                                             | Large Flat Stud Burnished Brass Effect                                                                                                                                                                                                                                                                                                                                                  | 1 pack of 1                                        |                                                                                                                                                                                                                                                                                                                                                                                                                                                                                                                                                                                                                                                                                                                                                                                                                                                   |
| Grey Granite Bal                        | I Brushed Silve                                                                                                                  | er Effect                                                                                                                                                                                                         | 1 pack of 1                                                                                                                                                                                                                       | 4419R                                                                                                                                                                                                                                                                                                                                                                                   | Jewelled Cage Burnished Brass Effect               | 1 pack of 1                                                                                                                                                                                                                                                                                                                                                                                                                                                                                                                                                                                                                                                                                                                                                                                                                                       |
| Flat Stud Brushed Silver Effect         |                                                                                                                                  | 1 pack of 1                                                                                                                                                                                                       | 4410R                                                                                                                                                                                                                             | Swirl Metal Ball Bronze Effect                                                                                                                                                                                                                                                                                                                                                          | 1 pack of 1                                        |                                                                                                                                                                                                                                                                                                                                                                                                                                                                                                                                                                                                                                                                                                                                                                                                                                                   |
| Jewelled Cage E                         | Brushed Silver                                                                                                                   | Effect                                                                                                                                                                                                            | 1 pack of 1                                                                                                                                                                                                                       | 4411R                                                                                                                                                                                                                                                                                                                                                                                   | Dark Tile Ball Bronze Effect                       | 1 pack of 1                                                                                                                                                                                                                                                                                                                                                                                                                                                                                                                                                                                                                                                                                                                                                                                                                                       |
| Etched Mother o                         | f Pearl Ball Br                                                                                                                  | ushed Silver Effect                                                                                                                                                                                               | 1 pack of 1                                                                                                                                                                                                                       | 4412R                                                                                                                                                                                                                                                                                                                                                                                   | Swirl Painted Ball Bronze Effect                   | 1 pack of 1                                                                                                                                                                                                                                                                                                                                                                                                                                                                                                                                                                                                                                                                                                                                                                                                                                       |
|                                         | Granite Ball Flat Stud Jewelled Cage Pearl Ball Cage Ball Trumpet  Description Grey Granite Bal Flat Stud Brushe Jewelled Cage B | Granite Ball 123mm Flat Stud 125mm Jewelled Cage 127mm Pearl Ball 123mm Cage Ball 123mm Trumpet 170mm   Description Grey Granite Ball Brushed Silver Flat Stud Brushed Silver Effect Jewelled Cage Brushed Silver | Granite Ball 123mm Swirl Ball Flat Stud 125mm Antique Cone Jewelled Cage 127mm Large Flat Stud Pearl Ball 123mm Tile Ball Cage Ball 122mm Painted Ball Trumpet 170mm Pumpkin  Description Grey Granite Ball Brushed Silver Effect | Granite Ball 123mm Swirl Ball 134mm Flat Stud 125mm Antique Cone 125mm Jewelled Cage 127mm Large Flat Stud 125mm Pearl Ball 123mm Tile Ball 124mm Cage Ball 122mm Painted Ball 124mm Trumpet 170mm Pumpkin 130mm   Description Quantity Grey Granite Ball Brushed Silver Effect 1 pack of 1 Flat Stud Brushed Silver Effect 1 pack of 1 Jewelled Cage Brushed Silver Effect 1 pack of 1 | Granite Ball   123mm   Swirl Ball   134mm   4424R  | Granite Ball 123mm Swirl Ball 134mm 4424R Cage Ball Brushed Silver Effect Flat Stud 125mm Antique Cone 125mm 4425R Hammered Trumpet Brushed Silver Effect Jewelled Cage 127mm Large Flat Stud 125mm 4426R Cracked Glass Pumpkin Brushed Silver Effect Pearl Ball 123mm Tile Ball 124mm 4413R Etched Mother of Pearl Ball Burnished Brass Effect Cage Ball 122mm Painted Ball 124mm 4414R Cage Ball Burnished Brass Effect Trumpet 170mm Pumpkin 130mm 4415R Smoked Glass Pumpkin Burnished Brass Effect 4416R Wood Swirl Ball Burnished Brass Effect 4417R Wood Antique Cone Burnished Brass Effect Description Quantity 4419R Large Flat Stud Burnished Brass Effect Flat Stud Brushed Silver Effect 1 pack of 1 4419R Jewelled Cage Burnished Brass Effect Jewelled Cage Brushed Silver Effect 1 pack of 1 4410R Swirl Metal Ball Bronze Effect |