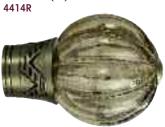

#### 35mm BURNISHED BRASS FINIALS

ETCHED MOTHER OF PEARL BALL (BB) 4413R

CAGE BALL (BB)

SMOKED GLASS PUMPKIN (BB) 4415R

WOOD SWIRL BALL (BB) 4416R

WOOD ANTIQUE CONE (BB)

LARGE FLAT STUD (BB)

JEWELLED CAGE (BB) 4419R

#### 35mm BRONZE FINIALS

DARK TILE BALL (BE)

SWIRL PAINTED BALL (BE) 4412R

Galleria Pole Components

Key: (BS)=BRUSHED SILVER EFFECT (BB)=BURNISHED BRASS EFFECT (BE)=BRONZE EFFECT

| Packing: Protective shipping packaging. |                                                                                                                                  | Cat N                                                                                                                                                                                                             |                                                                                                                                                                                                                                   | Description                                                                                                                                                                                                                                                                                                                                                                             | Quantity                                           |                                                                                                                                                                                                                                                                                                                                                                                                                                                                                                                                                                                                                                                                                                                                                                                                                                                   |
|-----------------------------------------|----------------------------------------------------------------------------------------------------------------------------------|-------------------------------------------------------------------------------------------------------------------------------------------------------------------------------------------------------------------|-----------------------------------------------------------------------------------------------------------------------------------------------------------------------------------------------------------------------------------|-----------------------------------------------------------------------------------------------------------------------------------------------------------------------------------------------------------------------------------------------------------------------------------------------------------------------------------------------------------------------------------------|----------------------------------------------------|---------------------------------------------------------------------------------------------------------------------------------------------------------------------------------------------------------------------------------------------------------------------------------------------------------------------------------------------------------------------------------------------------------------------------------------------------------------------------------------------------------------------------------------------------------------------------------------------------------------------------------------------------------------------------------------------------------------------------------------------------------------------------------------------------------------------------------------------------|
| Granite Ball                            | 123mm                                                                                                                            | Swirl Ball                                                                                                                                                                                                        | 134mm                                                                                                                                                                                                                             | 4424R                                                                                                                                                                                                                                                                                                                                                                                   | Cage Ball Brushed Silver Effect                    | 1 pack of 1                                                                                                                                                                                                                                                                                                                                                                                                                                                                                                                                                                                                                                                                                                                                                                                                                                       |
| Flat Stud                               | 125mm                                                                                                                            | Antique Cone                                                                                                                                                                                                      | 125mm                                                                                                                                                                                                                             | 4425R                                                                                                                                                                                                                                                                                                                                                                                   | Hammered Trumpet Brushed Silver Effect             | 1 pack of 1                                                                                                                                                                                                                                                                                                                                                                                                                                                                                                                                                                                                                                                                                                                                                                                                                                       |
| Jewelled Cage                           | 127mm                                                                                                                            | Large Flat Stud                                                                                                                                                                                                   | 125mm                                                                                                                                                                                                                             | 4426R                                                                                                                                                                                                                                                                                                                                                                                   | Cracked Glass Pumpkin Brushed Silver Effect        | 1 pack of 1                                                                                                                                                                                                                                                                                                                                                                                                                                                                                                                                                                                                                                                                                                                                                                                                                                       |
| Pearl Ball                              | 123mm                                                                                                                            | Tile Ball                                                                                                                                                                                                         | 124mm                                                                                                                                                                                                                             | 4413R                                                                                                                                                                                                                                                                                                                                                                                   | Etched Mother of Pearl Ball Burnished Brass Effect | 1 pack of 1                                                                                                                                                                                                                                                                                                                                                                                                                                                                                                                                                                                                                                                                                                                                                                                                                                       |
| Cage Ball                               | 122mm                                                                                                                            | Painted Ball                                                                                                                                                                                                      | 124mm                                                                                                                                                                                                                             | 4414R                                                                                                                                                                                                                                                                                                                                                                                   | Cage Ball Burnished Brass Effect                   | 1 pack of 1                                                                                                                                                                                                                                                                                                                                                                                                                                                                                                                                                                                                                                                                                                                                                                                                                                       |
| Trumpet                                 | 170mm                                                                                                                            | Pumpkin                                                                                                                                                                                                           | 130mm                                                                                                                                                                                                                             | 4415R                                                                                                                                                                                                                                                                                                                                                                                   | Smoked Glass Pumpkin Burnished Brass Effect        | 1 pack of 1                                                                                                                                                                                                                                                                                                                                                                                                                                                                                                                                                                                                                                                                                                                                                                                                                                       |
| •                                       |                                                                                                                                  | •                                                                                                                                                                                                                 |                                                                                                                                                                                                                                   | 4416R                                                                                                                                                                                                                                                                                                                                                                                   | Wood Swirl Ball Burnished Brass Effect             | 1 pack of 1                                                                                                                                                                                                                                                                                                                                                                                                                                                                                                                                                                                                                                                                                                                                                                                                                                       |
|                                         |                                                                                                                                  |                                                                                                                                                                                                                   |                                                                                                                                                                                                                                   | 4417R                                                                                                                                                                                                                                                                                                                                                                                   | Wood Antique Cone Burnished Brass Effect           | 1 pack of 1                                                                                                                                                                                                                                                                                                                                                                                                                                                                                                                                                                                                                                                                                                                                                                                                                                       |
| Cat No Description                      |                                                                                                                                  | Quantity                                                                                                                                                                                                          | 4418R                                                                                                                                                                                                                             | Large Flat Stud Burnished Brass Effect                                                                                                                                                                                                                                                                                                                                                  | 1 pack of 1                                        |                                                                                                                                                                                                                                                                                                                                                                                                                                                                                                                                                                                                                                                                                                                                                                                                                                                   |
| Grey Granite Bal                        | I Brushed Silve                                                                                                                  | er Effect                                                                                                                                                                                                         | 1 pack of 1                                                                                                                                                                                                                       | 4419R                                                                                                                                                                                                                                                                                                                                                                                   | Jewelled Cage Burnished Brass Effect               | 1 pack of 1                                                                                                                                                                                                                                                                                                                                                                                                                                                                                                                                                                                                                                                                                                                                                                                                                                       |
| Flat Stud Brushed Silver Effect         |                                                                                                                                  | 1 pack of 1                                                                                                                                                                                                       | 4410R                                                                                                                                                                                                                             | Swirl Metal Ball Bronze Effect                                                                                                                                                                                                                                                                                                                                                          | 1 pack of 1                                        |                                                                                                                                                                                                                                                                                                                                                                                                                                                                                                                                                                                                                                                                                                                                                                                                                                                   |
| Jewelled Cage E                         | Brushed Silver                                                                                                                   | Effect                                                                                                                                                                                                            | 1 pack of 1                                                                                                                                                                                                                       | 4411R                                                                                                                                                                                                                                                                                                                                                                                   | Dark Tile Ball Bronze Effect                       | 1 pack of 1                                                                                                                                                                                                                                                                                                                                                                                                                                                                                                                                                                                                                                                                                                                                                                                                                                       |
| Etched Mother o                         | f Pearl Ball Br                                                                                                                  | ushed Silver Effect                                                                                                                                                                                               | 1 pack of 1                                                                                                                                                                                                                       | 4412R                                                                                                                                                                                                                                                                                                                                                                                   | Swirl Painted Ball Bronze Effect                   | 1 pack of 1                                                                                                                                                                                                                                                                                                                                                                                                                                                                                                                                                                                                                                                                                                                                                                                                                                       |
|                                         | Granite Ball Flat Stud Jewelled Cage Pearl Ball Cage Ball Trumpet  Description Grey Granite Bal Flat Stud Brushe Jewelled Cage B | Granite Ball 123mm Flat Stud 125mm Jewelled Cage 127mm Pearl Ball 123mm Cage Ball 123mm Trumpet 170mm   Description Grey Granite Ball Brushed Silver Flat Stud Brushed Silver Effect Jewelled Cage Brushed Silver | Granite Ball 123mm Swirl Ball Flat Stud 125mm Antique Cone Jewelled Cage 127mm Large Flat Stud Pearl Ball 123mm Tile Ball Cage Ball 122mm Painted Ball Trumpet 170mm Pumpkin  Description Grey Granite Ball Brushed Silver Effect | Granite Ball 123mm Swirl Ball 134mm Flat Stud 125mm Antique Cone 125mm Jewelled Cage 127mm Large Flat Stud 125mm Pearl Ball 123mm Tile Ball 124mm Cage Ball 122mm Painted Ball 124mm Trumpet 170mm Pumpkin 130mm   Description Quantity Grey Granite Ball Brushed Silver Effect 1 pack of 1 Flat Stud Brushed Silver Effect 1 pack of 1 Jewelled Cage Brushed Silver Effect 1 pack of 1 | Granite Ball   123mm   Swirl Ball   134mm   4424R  | Granite Ball 123mm Swirl Ball 134mm 4424R Cage Ball Brushed Silver Effect Flat Stud 125mm Antique Cone 125mm 4425R Hammered Trumpet Brushed Silver Effect Jewelled Cage 127mm Large Flat Stud 125mm 4426R Cracked Glass Pumpkin Brushed Silver Effect Pearl Ball 123mm Tile Ball 124mm 4413R Etched Mother of Pearl Ball Burnished Brass Effect Cage Ball 122mm Painted Ball 124mm 4414R Cage Ball Burnished Brass Effect Trumpet 170mm Pumpkin 130mm 4415R Smoked Glass Pumpkin Burnished Brass Effect 4416R Wood Swirl Ball Burnished Brass Effect 4417R Wood Antique Cone Burnished Brass Effect Description Quantity 4419R Large Flat Stud Burnished Brass Effect Flat Stud Brushed Silver Effect 1 pack of 1 4419R Jewelled Cage Burnished Brass Effect Jewelled Cage Brushed Silver Effect 1 pack of 1 4410R Swirl Metal Ball Bronze Effect |