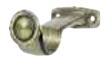

#### 50mm CENTRE BRACKETS

BRUSHED SILVER EFFECT 4475R

BURNISHED BRASS EFFECT 4470R

Packing: Protective shipping packaging.

Bracket Projection: 150mm Length: 85mm.

Cat No 4475R 4470R **Description**Brushed Silver Effect 50mm Centre Bracket
Burnished Brass Effect 50mm Centre Bracket

Quantity
1 pack of 1
1 pack of 1