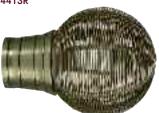

#### 35mm BURNISHED BRASS FINIALS

ETCHED MOTHER OF PEARL BALL (BB) 4413R

CAGE BALL (BB)

SMOKED GLASS PUMPKIN (BB) 4415R

WOOD SWIRL BALL (BB) 4416R

WOOD ANTIQUE CONE (BB)

LARGE FLAT STUD (BB)

JEWELLED CAGE (BB) 4419R

#### 35mm BRONZE FINIALS

DARK TILE BALL (BE)

SWIRL PAINTED BALL (BE) 4412R

Galleria Pole Components

Key: (BS)=BRUSHED SILVER EFFECT (BB)=BURNISHED BRASS EFFECT (BE)=BRONZE EFFECT

| Packing: Protective shipping packaging. |                                                                                                                                  | Cat N                                                                                                                                                                                                             |                                                                                                                                                                                                                                   | Description                                                                                                                                                                                                                                                                                                                                                                             | Quantity                                           |                                                                                                                                                                                                                                                                                                                                                                                                                                                                                                                                                                                                                                                                                                                                                                                                                                                   |
|-----------------------------------------|----------------------------------------------------------------------------------------------------------------------------------|-------------------------------------------------------------------------------------------------------------------------------------------------------------------------------------------------------------------|-----------------------------------------------------------------------------------------------------------------------------------------------------------------------------------------------------------------------------------|-----------------------------------------------------------------------------------------------------------------------------------------------------------------------------------------------------------------------------------------------------------------------------------------------------------------------------------------------------------------------------------------|----------------------------------------------------|---------------------------------------------------------------------------------------------------------------------------------------------------------------------------------------------------------------------------------------------------------------------------------------------------------------------------------------------------------------------------------------------------------------------------------------------------------------------------------------------------------------------------------------------------------------------------------------------------------------------------------------------------------------------------------------------------------------------------------------------------------------------------------------------------------------------------------------------------|
| Granite Ball                            | 123mm                                                                                                                            | Swirl Ball                                                                                                                                                                                                        | 134mm                                                                                                                                                                                                                             | 4424R                                                                                                                                                                                                                                                                                                                                                                                   | Cage Ball Brushed Silver Effect                    | 1 pack of 1                                                                                                                                                                                                                                                                                                                                                                                                                                                                                                                                                                                                                                                                                                                                                                                                                                       |
| Flat Stud                               | 125mm                                                                                                                            | Antique Cone                                                                                                                                                                                                      | 125mm                                                                                                                                                                                                                             | 4425R                                                                                                                                                                                                                                                                                                                                                                                   | Hammered Trumpet Brushed Silver Effect             | 1 pack of 1                                                                                                                                                                                                                                                                                                                                                                                                                                                                                                                                                                                                                                                                                                                                                                                                                                       |
| Jewelled Cage                           | 127mm                                                                                                                            | Large Flat Stud                                                                                                                                                                                                   | 125mm                                                                                                                                                                                                                             | 4426R                                                                                                                                                                                                                                                                                                                                                                                   | Cracked Glass Pumpkin Brushed Silver Effect        | 1 pack of 1                                                                                                                                                                                                                                                                                                                                                                                                                                                                                                                                                                                                                                                                                                                                                                                                                                       |
| Pearl Ball                              | 123mm                                                                                                                            | Tile Ball                                                                                                                                                                                                         | 124mm                                                                                                                                                                                                                             | 4413R                                                                                                                                                                                                                                                                                                                                                                                   | Etched Mother of Pearl Ball Burnished Brass Effect | 1 pack of 1                                                                                                                                                                                                                                                                                                                                                                                                                                                                                                                                                                                                                                                                                                                                                                                                                                       |
| Cage Ball                               | 122mm                                                                                                                            | Painted Ball                                                                                                                                                                                                      | 124mm                                                                                                                                                                                                                             | 4414R                                                                                                                                                                                                                                                                                                                                                                                   | Cage Ball Burnished Brass Effect                   | 1 pack of 1                                                                                                                                                                                                                                                                                                                                                                                                                                                                                                                                                                                                                                                                                                                                                                                                                                       |
| Trumpet                                 | 170mm                                                                                                                            | Pumpkin                                                                                                                                                                                                           | 130mm                                                                                                                                                                                                                             | 4415R                                                                                                                                                                                                                                                                                                                                                                                   | Smoked Glass Pumpkin Burnished Brass Effect        | 1 pack of 1                                                                                                                                                                                                                                                                                                                                                                                                                                                                                                                                                                                                                                                                                                                                                                                                                                       |
| •                                       |                                                                                                                                  | •                                                                                                                                                                                                                 |                                                                                                                                                                                                                                   | 4416R                                                                                                                                                                                                                                                                                                                                                                                   | Wood Swirl Ball Burnished Brass Effect             | 1 pack of 1                                                                                                                                                                                                                                                                                                                                                                                                                                                                                                                                                                                                                                                                                                                                                                                                                                       |
|                                         |                                                                                                                                  |                                                                                                                                                                                                                   |                                                                                                                                                                                                                                   | 4417R                                                                                                                                                                                                                                                                                                                                                                                   | Wood Antique Cone Burnished Brass Effect           | 1 pack of 1                                                                                                                                                                                                                                                                                                                                                                                                                                                                                                                                                                                                                                                                                                                                                                                                                                       |
| Cat No Description                      |                                                                                                                                  | Quantity                                                                                                                                                                                                          | 4418R                                                                                                                                                                                                                             | Large Flat Stud Burnished Brass Effect                                                                                                                                                                                                                                                                                                                                                  | 1 pack of 1                                        |                                                                                                                                                                                                                                                                                                                                                                                                                                                                                                                                                                                                                                                                                                                                                                                                                                                   |
| Grey Granite Bal                        | I Brushed Silve                                                                                                                  | er Effect                                                                                                                                                                                                         | 1 pack of 1                                                                                                                                                                                                                       | 4419R                                                                                                                                                                                                                                                                                                                                                                                   | Jewelled Cage Burnished Brass Effect               | 1 pack of 1                                                                                                                                                                                                                                                                                                                                                                                                                                                                                                                                                                                                                                                                                                                                                                                                                                       |
| Flat Stud Brushed Silver Effect         |                                                                                                                                  | 1 pack of 1                                                                                                                                                                                                       | 4410R                                                                                                                                                                                                                             | Swirl Metal Ball Bronze Effect                                                                                                                                                                                                                                                                                                                                                          | 1 pack of 1                                        |                                                                                                                                                                                                                                                                                                                                                                                                                                                                                                                                                                                                                                                                                                                                                                                                                                                   |
| Jewelled Cage E                         | Brushed Silver                                                                                                                   | Effect                                                                                                                                                                                                            | 1 pack of 1                                                                                                                                                                                                                       | 4411R                                                                                                                                                                                                                                                                                                                                                                                   | Dark Tile Ball Bronze Effect                       | 1 pack of 1                                                                                                                                                                                                                                                                                                                                                                                                                                                                                                                                                                                                                                                                                                                                                                                                                                       |
| Etched Mother o                         | f Pearl Ball Br                                                                                                                  | ushed Silver Effect                                                                                                                                                                                               | 1 pack of 1                                                                                                                                                                                                                       | 4412R                                                                                                                                                                                                                                                                                                                                                                                   | Swirl Painted Ball Bronze Effect                   | 1 pack of 1                                                                                                                                                                                                                                                                                                                                                                                                                                                                                                                                                                                                                                                                                                                                                                                                                                       |
|                                         | Granite Ball Flat Stud Jewelled Cage Pearl Ball Cage Ball Trumpet  Description Grey Granite Bal Flat Stud Brushe Jewelled Cage B | Granite Ball 123mm Flat Stud 125mm Jewelled Cage 127mm Pearl Ball 123mm Cage Ball 123mm Trumpet 170mm   Description Grey Granite Ball Brushed Silver Flat Stud Brushed Silver Effect Jewelled Cage Brushed Silver | Granite Ball 123mm Swirl Ball Flat Stud 125mm Antique Cone Jewelled Cage 127mm Large Flat Stud Pearl Ball 123mm Tile Ball Cage Ball 122mm Painted Ball Trumpet 170mm Pumpkin  Description Grey Granite Ball Brushed Silver Effect | Granite Ball 123mm Swirl Ball 134mm Flat Stud 125mm Antique Cone 125mm Jewelled Cage 127mm Large Flat Stud 125mm Pearl Ball 123mm Tile Ball 124mm Cage Ball 122mm Painted Ball 124mm Trumpet 170mm Pumpkin 130mm   Description Quantity Grey Granite Ball Brushed Silver Effect 1 pack of 1 Flat Stud Brushed Silver Effect 1 pack of 1 Jewelled Cage Brushed Silver Effect 1 pack of 1 | Granite Ball   123mm   Swirl Ball   134mm   4424R  | Granite Ball 123mm Swirl Ball 134mm 4424R Cage Ball Brushed Silver Effect Flat Stud 125mm Antique Cone 125mm 4425R Hammered Trumpet Brushed Silver Effect Jewelled Cage 127mm Large Flat Stud 125mm 4426R Cracked Glass Pumpkin Brushed Silver Effect Pearl Ball 123mm Tile Ball 124mm 4413R Etched Mother of Pearl Ball Burnished Brass Effect Cage Ball 122mm Painted Ball 124mm 4414R Cage Ball Burnished Brass Effect Trumpet 170mm Pumpkin 130mm 4415R Smoked Glass Pumpkin Burnished Brass Effect 4416R Wood Swirl Ball Burnished Brass Effect 4417R Wood Antique Cone Burnished Brass Effect Description Quantity 4419R Large Flat Stud Burnished Brass Effect Flat Stud Brushed Silver Effect 1 pack of 1 4419R Jewelled Cage Burnished Brass Effect Jewelled Cage Brushed Silver Effect 1 pack of 1 4410R Swirl Metal Ball Bronze Effect |