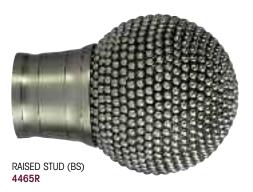

#### 50mm BRUSHED SILVER FINIALS

TIGHT WEAVE PEWTER BALL (BS) 4466R

BEADED CAGE BALL (BS) 4467R

LONG CRACKED GLASS PUMPKIN (BS) 4468R

ETCHED MOTHER OF PEARL BALL (BS) 4469R

| Packing:  | Protective shippi | ng packaging. | Cat No | Description                                       | Quantity    |
|-----------|-------------------|---------------|--------|---------------------------------------------------|-------------|
| Size (mm) | Raised Stud       | 143mm         | 4465R  | Raised Stud Brushed Silver Effect                 | 1 pack of 1 |
| , ,       | Pewter Ball       | 148mm         | 4466R  | Tight Weave Pewter Ball Brushed Silver Effect     | 1 pack of 1 |
|           | Beaded Cage       | 144mm         | 4467R  | Beaded Cage Ball Brushed Silver Effect            | 1 pack of 1 |
|           | Glass Pumpkin     | 210mm         | 4468R  | Long Cracked Glass Pumpkin Brushed Silver Effect  | 1 pack of 1 |
|           | Pearl Ball        | 145mm         | 4469R  | Etched Mother of Pearl Ball Brushed Silver Effect | 1 pack of 1 |
|           | Cage Ball         | 145mm         | 4460R  | Cage Ball Burnished Brass Effect                  | 1 pack of 1 |
|           | Beaded Cage       | 142mm         | 4461R  | Beaded Cage Ball Burnished Brass Effect           | 1 pack of 1 |
|           | Carved Ball       | 138mm         | 4462R  | Long Smoked Glass Pumpkin Burnished Brass Effect  | 1 pack of 1 |
|           |                   |               | 4463R  | Raised Stud Burnished Brass Effect                | 1 pack of 1 |
|           |                   |               | 4464R  | Carved Wood Ball Burnished Brass Effect           | 1 pack of 1 |