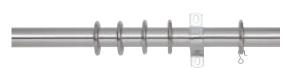

19mm POLES

CHROME EFFECT

Description:

brackets should be purchased to support the join. Bay window corner joints are ideal for angles up to 60° suitable

Packing: Shrink wrapped.

All poles come complete with a joining piece, allowing poles Description Cat No Size (cm) Quantity 1 pack of 1 to be joined together to cover wider windows. Additional 10006420 Chrome Effect 120 10006421 Satin Nickel Effect 120 1 pack of 1 10006422 Chrome Effect 180 1 pack of 1 for use with lightweight curtains up to 4.0kg (8.8lbs). 10006423 Satin Nickel Effect 180 1 pack of 1