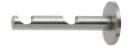

5mm         60mm           Chrome Effect         180         100mm         55mm         60mm           Chrome Effect         240         100mm         55mm         60mm           Chrome Effect         360         100mm         55mm         60mm           Satin Nickel Effect         120         100mm         55mm         60mm           Satin Nickel Effect         180         100mm         55mm         60mm           Satin Nickel Effect         240         100mm         55mm         60mm |

19mm POLE END STOPPER









CHROME EFFECT 10006410

SATIN NICKEL EFFECT 10006411

CHROME EFFECT 10006412

SATIN NICKEL EFFECT 10006413



19mm BAY WINDOW CORNER JOINTS

## 19mm FLAT RINGS











Packing: Polybagged with header card. Quantity 1 pack of 6

#### 19mm SINGLE AND DOUBLE BRACKETS









CHROME EFFECT 10006416

SATIN NICKEL EFFECT 10006417

DOUBLE CHROME EFFECT 10006418

DOUBLE SATIN NICKEL EFFECT 10006419



Packing:

Clear acetate display pack.

Bracket Projection: 100mm

Double: 135mm

Quantity 1 pack of 2

#### 19mm FINIALS



RIBBED GLASS CYLINDER (SN) 10006393



CRACKLED GLASS CYLINDER (CH) 10006394



JEWEL INSERTS METAL CYLINDER (CH) 10006397



LEATHER STRING CYLINDER (CH) 10006398



WALNUT & METAL RING INLAY (SN) 10006401



MAPLE CYLINDER (SN) 10006402



PEWTER METAL SPEAR (CH) 10006405



CRACKLED CERAMIC BALL (SN) 10006406



GREY SANDSTONE SPEAR (CH) 10006395



STITCHED BLACK LEATHER (SN) 10006396



HAMMERED GLASS BALL (CH)



CREAM CERAMIC SPEAR (SN) 10006400



OAK & METAL WRAP ACORN (CH) 10006403



MAPLE BALL & METAL RING INLAY (CH) 10006404



OAK