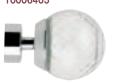

#### 19mm FINIALS

RIBBED GLASS CYLINDER (SN) 10006393

CRACKLED GLASS CYLINDER (CH) 10006394

JEWEL INSERTS METAL CYLINDER (CH) 10006397

LEATHER STRING CYLINDER (CH) 10006398

WALNUT & METAL RING INLAY (SN) 10006401

MAPLE CYLINDER (SN) 10006402

PEWTER METAL SPEAR (CH) 10006405

CRACKLED CERAMIC BALL (SN) 10006406

GREY SANDSTONE SPEAR (CH) 10006395

STITCHED BLACK LEATHER (SN) 10006396

HAMMERED GLASS BALL (CH)

CREAM CERAMIC SPEAR (SN) 10006400

OAK & METAL WRAP ACORN (CH) 10006403

MAPLE BALL & METAL RING INLAY (CH) 10006404

OAK WOOD RIDGED CYLINDER (SN) 10006407

SQUARE METAL BLOCK (SN) 10006408

Key: (SN)=SATIN NICKEL EFFECT (CH)=CHROME EFFECT

| Description: | A range of 16 cont                                                              | temporary     | style slender finia | ls in a variety | Cat No   | Description                        | Quantity    |
|--------------|---------------------------------------------------------------------------------|---------------|---------------------|-----------------|----------|------------------------------------|-------------|
|              | of designs and mat                                                              | iterials to s | uit all types of mo | odern décor.    | 10006398 | Leather String Cylinder (CH)       | 1 pack of 2 |
| Packing:     | Polybagged with he                                                              | eader card    |                     |                 | 10006401 | Walnut & Metal Ring Inlay (SN)     | 1 pack of 2 |
| Size (mm):   | nm): Glass Cylinder 89mm Glass Ball                                             |               |                     | 58mm            | 10006402 | Maple Cylinder (SN)                | 1 pack of 2 |
|              | Metal Cylinder 7                                                                | 78mm          | Wrap Acorn          | 78mm            | 10006405 | Pewter Metal Spear (CH)            | 1 pack of 2 |
|              | Leather Cylinder 78mm Square Block 77mm<br>Wood Cylinder 88mm Ceramic Ball 60mm |               |                     |                 | 10006406 | Crackled Ceramic Ball (SN)         | 1 pack of 2 |
|              |                                                                                 |               |                     |                 | 10006395 | Grey Sandstone Spear (CH)          | 1 pack of 2 |
|              | Metal Spear 8                                                                   | 87mm          | Ceramic Spear       | 89mm            | 10006396 | Stiched Black Leather (SN)         | 1 pack of 2 |
|              | Sandstone Spear 92mm                                                            |               |                     |                 | 10006399 | Hammered Glass Ball (CH)           | 1 pack of 2 |
|              | •                                                                               |               |                     |                 | 10006400 | Cream Ceramic Spear (SN)           | 1 pack of 2 |
| Cat No       | Description                                                                     |               | Q                   | luantity        | 10006403 | Oak & Metal Wrap Acorn (CH)        | 1 pack of 2 |
| 10006393     | Ribbed Glass Cylind                                                             | der (SN)      | 1                   | pack of 2       | 10006404 | Maple Ball & Metal Ring Inlay (CH) | 1 pack of 2 |
| 10006394     | Crackled Glass Cylinder (CH)                                                    |               |                     | pack of 2       | 10006407 | Oak Ridged Cylinder (SN)           | 1 pack of 2 |
| 10006397     | Jewel Insert Metal (                                                            | Cylinder (C   | CH) 1               | pack of 2       | 10006408 | Square Metal Block (SN)            | 1 pack of 2 |