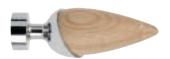

#### 19mm FINIALS

RIBBED GLASS CYLINDER (SN) 10006393

CRACKLED GLASS CYLINDER (CH) 10006394

JEWEL INSERTS METAL CYLINDER (CH) 10006397

LEATHER STRING CYLINDER (CH) 10006398

WALNUT & METAL RING INLAY (SN) 10006401

MAPLE CYLINDER (SN) 10006402

PEWTER METAL SPEAR (CH) 10006405

CRACKLED CERAMIC BALL (SN) 10006406

GREY SANDSTONE SPEAR (CH) 10006395

STITCHED BLACK LEATHER (SN) 10006396

HAMMERED GLASS BALL (CH)

CREAM CERAMIC SPEAR (SN) 10006400

OAK & METAL WRAP ACORN (CH) 10006403

MAPLE BALL & METAL RING INLAY (CH) 10006404

OAK WOOD RIDGED CYLINDER (SN) 10006407

SQUARE METAL BLOCK (SN) 10006408

Key: (SN)=SATIN NICKEL EFFECT (CH)=CHROME EFFECT

| Description: | A range of 16 cont                                                              | temporary     | style slender finia | ls in a variety | Cat No   | Description                        | Quantity    |
|--------------|---------------------------------------------------------------------------------|---------------|---------------------|-----------------|----------|------------------------------------|-------------|
|              | of designs and mat                                                              | iterials to s | uit all types of mo | odern décor.    | 10006398 | Leather String Cylinder (CH)       | 1 pack of 2 |
| Packing:     | Polybagged with he                                                              | eader card    |                     |                 | 10006401 | Walnut & Metal Ring Inlay (SN)     | 1 pack of 2 |
| Size (mm):   | nm): Glass Cylinder 89mm Glass Ball                                             |               |                     | 58mm            | 10006402 | Maple Cylinder (SN)                | 1 pack of 2 |
|              | Metal Cylinder 7                                                                | 78mm          | Wrap Acorn          | 78mm            | 10006405 | Pewter Metal Spear (CH)            | 1 pack of 2 |
|              | Leather Cylinder 78mm Square Block 77mm<br>Wood Cylinder 88mm Ceramic Ball 60mm |               |                     |                 | 10006406 | Crackled Ceramic Ball (SN)         | 1 pack of 2 |
|              |                                                                                 |               |                     |                 | 10006395 | Grey Sandstone Spear (CH)          | 1 pack of 2 |
|              | Metal Spear 8                                                                   | 87mm          | Ceramic Spear       | 89mm            | 10006396 | Stiched Black Leather (SN)         | 1 pack of 2 |
|              | Sandstone Spear 92mm                                                            |               |                     |                 | 10006399 | Hammered Glass Ball (CH)           | 1 pack of 2 |
|              | •                                                                               |               |                     |                 | 10006400 | Cream Ceramic Spear (SN)           | 1 pack of 2 |
| Cat No       | Description                                                                     |               | Q                   | luantity        | 10006403 | Oak & Metal Wrap Acorn (CH)        | 1 pack of 2 |
| 10006393     | Ribbed Glass Cylind                                                             | der (SN)      | 1                   | pack of 2       | 10006404 | Maple Ball & Metal Ring Inlay (CH) | 1 pack of 2 |
| 10006394     | Crackled Glass Cylinder (CH)                                                    |               |                     | pack of 2       | 10006407 | Oak Ridged Cylinder (SN)           | 1 pack of 2 |
| 10006397     | Jewel Insert Metal (                                                            | Cylinder (C   | CH) 1               | pack of 2       | 10006408 | Square Metal Block (SN)            | 1 pack of 2 |