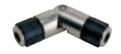

19mm POLE END STOPPER

CHROME EFFECT 10006410

SATIN NICKEL EFFECT 10006411

CHROME EFFECT 10006412

SATIN NICKEL EFFECT 10006413

19mm BAY WINDOW CORNER JOINTS