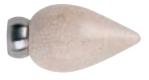

19mm POLE END STOPPER

CHROME EFFECT 10006410

SATIN NICKEL EFFECT 10006411

CHROME EFFECT 10006412

SATIN NICKEL EFFECT 10006413

19mm BAY WINDOW CORNER JOINTS