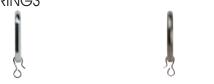

m pack of 1 10006503 Burnished Brass Effect 180 110mm 20mm 90mm pack of 10006507 Burnished Brass Effect 240 110mm 20mm 90mm pack of 1 10006511 110mm Burnished Brass Effect 360 20mm 90mm pack of 1 10006500 110mm Black 120 20mm 90mm pack of 1 10006504 180 110mm Black 20mm 90mm pack of 1 10006508 110mm Black 240 20mm 90mm pack of 1 10006512 Black 110mm 90mm pack of 1 20mm









CHROME EFFECT 10006456

BRUSHED SILVER EFFECT 10006458

BURNISHED BRASS EFFECT 10006457

Cat No Description 10006456 Chrome Effect 10006458 Brushed Silver Effect 10006457 **Burnished Brass Effect** 10006459 Black

BLACK 10006459

**Bracket Projection** Length 110mm 90mm 110mm 90mm 110mm 90mm 110mm 90mm



Clear acetate display pack. Quantity 1 pack of 2 Packina:

# nix and match poles

## Swish Mix & Match Poles









CHROME EFFECT WX880CH006P BRUSHED SILVER EFFECT 10005197

BURNISHED BRASS EFFECT WX880BB006P

BLACK WX880Z0006P



Packing:

Polybagged with header card.

Quantity 1 pack of 6

## 28mm BAY WINDOW CORNER JOINTS







CHROME EFFECT 10006453

BRUSHED SILVER EFFECT 10006455

BURNISHED BRASS EFFECT 10006454



Quantity 1 pack of 2

Packing:

Clear acetate display pack.

## 28mm BAY WINDOW CORNER BRACKETS







CHROME EFFECT 10006468

BRUSHED SILVER EFFECT 10006470

BURNISHED BRASS EFFECT 10006469



Quantity 1 pack of 2

Packing:

Clear acetate display pack.

## 28mm BAY WINDOW PASS-OVER RINGS







CHROME EFFECT 10006471

BRUSHED SILVER EFFECT 10006473

BURNISHED BRASS EFFECT 10006472



Quantity 1 pack of 6

Packing:

Polybagged with header card.

## 28mm FINIALS



LAYERED WOOD BALL