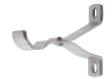

## 28mm BAY WINDOW CORNER JOINTS

CHROME EFFECT 10006453

BRUSHED SILVER EFFECT 10006455

BURNISHED BRASS EFFECT 10006454

Quantity 1 pack of 2

Packing:

Clear acetate display pack.

## 28mm BAY WINDOW CORNER BRACKETS

CHROME EFFECT 10006468

BRUSHED SILVER EFFECT 10006470

BURNISHED BRASS EFFECT 10006469

Quantity 1 pack of 2

Packing:

Clear acetate display pack.