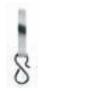

Diameter Diameter         Bracket Coverplate Diameter           Chrome Effect         120         100mm         55mm         60mm           Chrome Effect         180         100mm         55mm         60mm           Chrome Effect         240         100mm         55mm         60mm           Chrome Effect         360         100mm         55mm         60mm           Satin Nickel Effect         120         100mm         55mm         60mm           Satin Nickel Effect         180         100mm         55mm         60mm           Satin Nickel Effect         240         100mm         55mm         60mm |

19mm POLE END STOPPER









CHROME EFFECT 10006410

SATIN NICKEL EFFECT 10006411

CHROME EFFECT 10006412

SATIN NICKEL EFFECT 10006413



19mm BAY WINDOW CORNER JOINTS

## 19mm FLAT RINGS











Packing: Polybagged with header card. Quantity 1 pack of 6

#### 19mm SINGLE AND DOUBLE BRACKETS









CHROME EFFECT 10006416

SATIN NICKEL EFFECT 10006417

DOUBLE CHROME EFFECT 10006418

DOUBLE SATIN NICKEL EFFECT 10006419



Packing:

Clear acetate display pack.

Bracket Projection: 100mm

Double: 135mm

Quantity 1 pack of 2

#### 19mm FINIALS



RIBBED GLASS CYLINDER (SN) 10006393



CRACKLED GLASS CYLINDER (CH) 10006394



JEWEL INSERTS METAL CYLINDER (CH) 10006397



LEATHER STRING CYLINDER (CH) 10006398



WALNUT & METAL RING INLAY (SN) 10006401



MAPLE CYLINDER (SN) 10006402



PEWTER METAL SPEAR (CH) 10006405



CRACKLED CERAMIC BALL (SN) 10006406



GREY SANDSTONE SPEAR (CH) 10006395



STITCHED BLACK LEATHER (SN) 10006396



HAMMERED GLASS BALL (CH)



CREAM CERAMIC