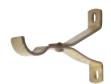

#### 19mm SINGLE AND DOUBLE BRACKETS

CHROME EFFECT 10006416

SATIN NICKEL EFFECT 10006417

DOUBLE CHROME EFFECT 10006418

DOUBLE SATIN NICKEL EFFECT 10006419

Packing:

Clear acetate display pack.

Bracket Projection: 100mm

Double: 135mm

Quantity 1 pack of 2