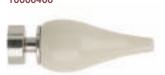

#### 19mm FINIALS

RIBBED GLASS CYLINDER (SN) 10006393

CRACKLED GLASS CYLINDER (CH) 10006394

JEWEL INSERTS METAL CYLINDER (CH) 10006397

LEATHER STRING CYLINDER (CH) 10006398

WALNUT & METAL RING INLAY (SN) 10006401

MAPLE CYLINDER (SN) 10006402

PEWTER METAL SPEAR (CH) 10006405

CRACKLED CERAMIC BALL (SN) 10006406

GREY SANDSTONE SPEAR (CH) 10006395

STITCHED BLACK LEATHER (SN) 10006396

HAMMERED GLASS BALL (CH)

CREAM CERAMIC SPEAR (SN) 10006400

OAK & METAL WRAP ACORN (CH) 10006403

MAPLE BALL & METAL RING INLAY (CH) 10006404

OAK WOOD RIDGED CYLINDER (SN) 10006407

SQUARE METAL BLOCK (SN) 10006408

Key: (SN)=SATIN NICKEL EFFECT (CH)=CHROME EFFECT

| Description: | A range of 16 cont                                                              | temporary     | style slender finia | ls in a variety | Cat No   | Description                        | Quantity    |
|--------------|---------------------------------------------------------------------------------|---------------|---------------------|-----------------|----------|------------------------------------|-------------|
|              | of designs and mat                                                              | iterials to s | uit all types of mo | odern décor.    | 10006398 | Leather String Cylinder (CH)       | 1 pack of 2 |
| Packing:     | Polybagged with he                                                              | eader card    |                     |                 | 10006401 | Walnut & Metal Ring Inlay (SN)     | 1 pack of 2 |
| Size (mm):   | nm): Glass Cylinder 89mm Glass Ball                                             |               |                     | 58mm            | 10006402 | Maple Cylinder (SN)                | 1 pack of 2 |
|              | Metal Cylinder 7                                                                | 78mm          | Wrap Acorn          | 78mm            | 10006405 | Pewter Metal Spear (CH)            | 1 pack of 2 |
|              | Leather Cylinder 78mm Square Block 77mm<br>Wood Cylinder 88mm Ceramic Ball 60mm |               |                     |                 | 10006406 | Crackled Ceramic Ball (SN)         | 1 pack of 2 |
|              |                                                                                 |               |                     |                 | 10006395 | Grey Sandstone Spear (CH)          | 1 pack of 2 |
|              | Metal Spear 8                                                                   | 87mm          | Ceramic Spear       | 89mm            | 10006396 | Stiched Black Leather (SN)         | 1 pack of 2 |
|              | Sandstone Spear 92mm                                                            |               |                     |                 | 10006399 | Hammered Glass Ball (CH)           | 1 pack of 2 |
|              | •                                                                               |               |                     |                 | 10006400 | Cream Ceramic Spear (SN)           | 1 pack of 2 |
| Cat No       | Description                                                                     |               | Q                   | luantity        | 10006403 | Oak & Metal Wrap Acorn (CH)        | 1 pack of 2 |
| 10006393     | Ribbed Glass Cylind                                                             | der (SN)      | 1                   | pack of 2       | 10006404 | Maple Ball & Metal Ring Inlay (CH) | 1 pack of 2 |
| 10006394     | Crackled Glass Cylinder (CH)                                                    |               |                     | pack of 2       | 10006407 | Oak Ridged Cylinder (SN)           | 1 pack of 2 |
| 10006397     | Jewel Insert Metal (                                                            | Cylinder (C   | CH) 1               | pack of 2       | 10006408 | Square Metal Block (SN)            | 1 pack of 2 |