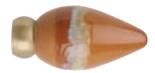

OAK & METAL WRAP ACORN (CH) 10006403

MAPLE BALL & METAL RING INLAY (CH) 10006404

OAK WOOD RIDGED CYLINDER (SN) 10006407

SQUARE METAL BLOCK (SN) 10006408

Key: (SN)=SATIN NICKEL EFFECT (CH)=CHROME EFFECT

| Description: | A range of 16 cont                                                              | temporary     | style slender finia | ls in a variety | Cat No   | Description                        | Quantity    |
|--------------|---------------------------------------------------------------------------------|---------------|---------------------|-----------------|----------|------------------------------------|-------------|
|              | of designs and mat                                                              | iterials to s | uit all types of mo | odern décor.    | 10006398 | Leather String Cylinder (CH)       | 1 pack of 2 |
| Packing:     | Polybagged with he                                                              | eader card    |                     |                 | 10006401 | Walnut & Metal Ring Inlay (SN)     | 1 pack of 2 |
| Size (mm):   | nm): Glass Cylinder 89mm Glass Ball                                             |               |                     | 58mm            | 10006402 | Maple Cylinder (SN)                | 1 pack of 2 |
|              | Metal Cylinder 7                                                                | 78mm          | Wrap Acorn          | 78mm            | 10006405 | Pewter Metal Spear (CH)            | 1 pack of 2 |
|              | Leather Cylinder 78mm Square Block 77mm<br>Wood Cylinder 88mm Ceramic Ball 60mm |               |                     |                 | 10006406 | Crackled Ceramic Ball (SN)         | 1 pack of 2 |
|              |                                                                                 |               |                     |                 | 10006395 | Grey Sandstone Spear (CH)          | 1 pack of 2 |
|              | Metal Spear 8                                                                   | 87mm          | Ceramic Spear       | 89mm            | 10006396 | Stiched Black Leather (SN)         | 1 pack of 2 |
|              | Sandstone Spear 92mm                                                            |               |                     |                 | 10006399 | Hammered Glass Ball (CH)           | 1 pack of 2 |
|              | •                                                                               |               |                     |                 | 10006400 | Cream Ceramic Spear (SN)           | 1 pack of 2 |
| Cat No       | Description                                                                     |               | Q                   | luantity        | 10006403 | Oak & Metal Wrap Acorn (CH)        | 1 pack of 2 |
| 10006393     | Ribbed Glass Cylind                                                             | der (SN)      | 1                   | pack of 2       | 10006404 | Maple Ball & Metal Ring Inlay (CH) | 1 pack of 2 |
| 10006394     | Crackled Glass Cylinder (CH)                                                    |               |                     | pack of 2       | 10006407 | Oak Ridged Cylinder (SN)           | 1 pack of 2 |
| 10006397     | Jewel Insert Metal (                                                            | Cylinder (C   | CH) 1               | pack of 2       | 10006408 | Square Metal Block (SN)            | 1 pack of 2 |