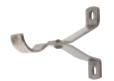

## 28mm BAY WINDOW CORNER JOINTS

CHROME EFFECT 10006453

BRUSHED SILVER EFFECT 10006455

BURNISHED BRASS EFFECT 10006454

Quantity 1 pack of 2

Packing:

Clear acetate display pack.

## 28mm BAY WINDOW CORNER BRACKETS

CHROME EFFECT 10006468

BRUSHED SILVER EFFECT 10006470

BURNISHED BRASS EFFECT 10006469

Quantity 1 pack of 2

Packing:

Clear acetate display pack.