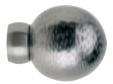

MAPLE CYLINDER (SN) 10006402

PEWTER METAL SPEAR (CH) 10006405

CRACKLED CERAMIC BALL (SN) 10006406

GREY SANDSTONE SPEAR (CH) 10006395

STITCHED BLACK LEATHER (SN) 10006396

HAMMERED GLASS BALL (CH)

CREAM CERAMIC SPEAR (SN) 10006400