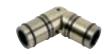

19mm POLE END STOPPER

CHROME EFFECT 10006410

SATIN NICKEL EFFECT 10006411

CHROME EFFECT 10006412

SATIN NICKEL EFFECT 10006413

19mm BAY WINDOW CORNER JOINTS