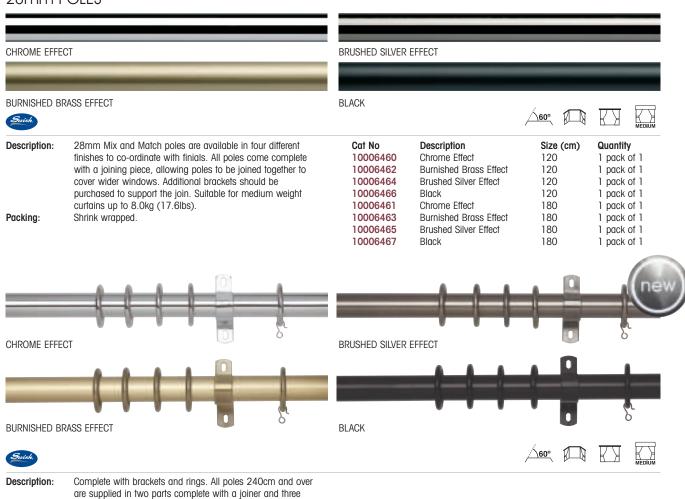

## 28mm POLES

fixing brackets Clear box.

Packina: Bracket Cat No Description Size (cm) Bracket Bracket Backplate Quantity Projection Diameter Height 10006497 Chrome Effect 120 110mm 20mm 90mm pack of 1 10006501 Chrome Effect 180 110mm 20mm 90mm pack of 240 10006505 Chrome Effect 110mm 20mm 90mm pack of 1 10006509 pack of Chrome Effect 360 110mm 20mm 90mm 10006498 Brushed Silver Effect 120 pack of 1 110mm 20mm 90mm 10006502 110mm **Brushed Silver Effect** 180 20mm 90mm pack of 1 10006506 110mm pack of 1 Brushed Silver Effect 240 20mm 90mm pack of 10006510 **Brushed Silver Effect** 360 110mm 20mm 90mm 10006499 Burnished Brass Effect 120 110mm 20mm 90mm pack of 1 10006503 Burnished Brass Effect 180 110mm 20mm 90mm pack of 10006507 Burnished Brass Effect 240 110mm 20mm 90mm pack of 1 10006511 110mm Burnished Brass Effect 360 20mm 90mm pack of 1 10006500 110mm Black 120 20mm 90mm pack of 1 10006504 180 110mm Black 20mm 90mm pack of 1 10006508 110mm Black 240 20mm 90mm pack of 1 10006512 Black 110mm 90mm pack of 1 20mm

CHROME EFFECT 10006456

BRUSHED SILVER EFFECT 10006458

BURNISHED BRASS EFFECT 10006457

Cat No Description 10006456 Chrome Effect 10006458 Brushed Silver Effect 10006457 **Burnished Brass Effect** 10006459 Black

BLACK 10006459

**Bracket Projection** Length 110mm 90mm 110mm 90mm 110mm 90mm 110mm 90mm

Clear acetate display pack. Quantity 1 pack of 2 Packina: