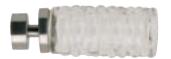

#### 19mm FINIALS

RIBBED GLASS CYLINDER (SN) 10006393

CRACKLED GLASS CYLINDER (CH) 10006394

JEWEL INSERTS METAL CYLINDER (CH) 10006397

LEATHER STRING CYLINDER (CH) 10006398

WALNUT & METAL RING INLAY (SN) 10006401

MAPLE CYLINDER (SN) 10006402

PEWTER METAL SPEAR (CH) 10006405

CRACKLED CERAMIC BALL (SN) 10006406

GREY SANDSTONE SPEAR (CH) 10006395

STITCHED BLACK LEATHER (SN) 10006396

HAMMERED GLASS BALL (CH)

CREAM CERAMIC SPEAR (SN) 10006400