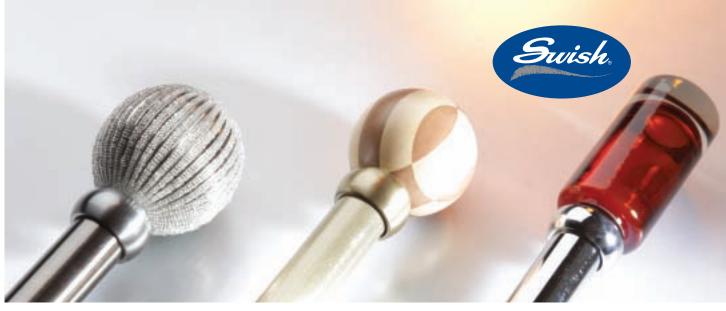

#### 19mm FINIALS

RIBBED GLASS CYLINDER (SN) 10006393

CRACKLED GLASS CYLINDER (CH) 10006394

JEWEL INSERTS METAL CYLINDER (CH) 10006397

LEATHER STRING CYLINDER (CH) 10006398

WALNUT & METAL RING INLAY (SN) 10006401

MAPLE CYLINDER (SN) 10006402

PEWTER METAL SPEAR (CH) 10006405

CRACKLED CERAMIC BALL (SN) 10006406

GREY SANDSTONE SPEAR (CH) 10006395

STITCHED BLACK LEATHER (SN) 10006396

HAMMERED GLASS BALL (CH)

CREAM CERAMIC SPEAR (SN) 10006400

OAK & METAL WRAP ACORN (CH) 10006403

MAPLE BALL & METAL RING INLAY (CH) 10006404

OAK WOOD RIDGED CYLINDER (SN) 10006407

SQUARE METAL BLOCK (SN) 10006408

Key: (SN)=SATIN NICKEL EFFECT (CH)=CHROME EFFECT

| Description: | A range of 16 cont                                                              | temporary     | style slender finia | ls in a variety | Cat No   | Description                        | Quantity    |
|--------------|---------------------------------------------------------------------------------|---------------|---------------------|-----------------|----------|------------------------------------|-------------|
|              | of designs and mat                                                              | iterials to s | uit all types of mo | odern décor.    | 10006398 | Leather String Cylinder (CH)       | 1 pack of 2 |
| Packing:     | Polybagged with he                                                              | eader card    |                     |                 | 10006401 | Walnut & Metal Ring Inlay (SN)     | 1 pack of 2 |
| Size (mm):   | nm): Glass Cylinder 89mm Glass Ball                                             |               |                     | 58mm            | 10006402 | Maple Cylinder (SN)                | 1 pack of 2 |
|              | Metal Cylinder 7                                                                | 78mm          | Wrap Acorn          | 78mm            | 10006405 | Pewter Metal Spear (CH)            | 1 pack of 2 |
|              | Leather Cylinder 78mm Square Block 77mm<br>Wood Cylinder 88mm Ceramic Ball 60mm |               |                     |                 | 10006406 | Crackled Ceramic Ball (SN)         | 1 pack of 2 |
|              |                                                                                 |               |                     |                 | 10006395 | Grey Sandstone Spear (CH)          | 1 pack of 2 |
|              | Metal Spear 8                                                                   | 87mm          | Ceramic Spear       | 89mm            | 10006396 | Stiched Black Leather (SN)         | 1 pack of 2 |
|              | Sandstone Spear 92mm                                                            |               |                     |                 | 10006399 | Hammered Glass Ball (CH)           | 1 pack of 2 |
|              | •                                                                               |               |                     |                 | 10006400 | Cream Ceramic Spear (SN)           | 1 pack of 2 |
| Cat No       | Description                                                                     |               | Q                   | luantity        | 10006403 | Oak & Metal Wrap Acorn (CH)        | 1 pack of 2 |
| 10006393     | Ribbed Glass Cylind                                                             | der (SN)      | 1                   | pack of 2       | 10006404 | Maple Ball & Metal Ring Inlay (CH) | 1 pack of 2 |
| 10006394     | Crackled Glass Cylinder (CH)                                                    |               |                     | pack of 2       | 10006407 | Oak Ridged Cylinder (SN)           | 1 pack of 2 |
| 10006397     | Jewel Insert Metal (                                                            | Cylinder (C   | CH) 1               | pack of 2       | 10006408 | Square Metal Block (SN)            | 1 pack of 2 |