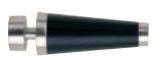

#### 19mm FINIALS

RIBBED GLASS CYLINDER (SN) 10006393

CRACKLED GLASS CYLINDER (CH) 10006394

JEWEL INSERTS METAL CYLINDER (CH) 10006397

LEATHER STRING CYLINDER (CH) 10006398

WALNUT & METAL RING INLAY (SN) 10006401

MAPLE CYLINDER (SN) 10006402

PEWTER METAL SPEAR (CH) 10006405

CRACKLED CERAMIC BALL (SN) 10006406

GREY SANDSTONE SPEAR (CH) 10006395

STITCHED BLACK LEATHER (SN) 10006396

HAMMERED GLASS BALL (CH)

CREAM CERAMIC SPEAR (SN) 10006400

OAK & METAL WRAP ACORN (CH) 10006403

MAPLE BALL & METAL RING INLAY (CH) 10006404

OAK WOOD RIDGED CYLINDER (SN) 10006407

SQUARE METAL BLOCK (SN) 10006408

Key: (SN)=SATIN NICKEL EFFECT (CH)=CHROME EFFECT

| Description: | A range of 16 cont                                                              | temporary     | style slender finia | ls in a variety | Cat No   | Description                        | Quantity    |
|--------------|---------------------------------------------------------------------------------|---------------|---------------------|-----------------|----------|------------------------------------|-------------|
|              | of designs and mat                                                              | iterials to s | uit all types of mo | odern décor.    | 10006398 | Leather String Cylinder (CH)       | 1 pack of 2 |
| Packing:     | Polybagged with he                                                              | eader card    |                     |                 | 10006401 | Walnut & Metal Ring Inlay (SN)     | 1 pack of 2 |
| Size (mm):   | nm): Glass Cylinder 89mm Glass Ball                                             |               |                     | 58mm            | 10006402 | Maple Cylinder (SN)                | 1 pack of 2 |
|              | Metal Cylinder 7                                                                | 78mm          | Wrap Acorn          | 78mm            | 10006405 | Pewter Metal Spear (CH)            | 1 pack of 2 |
|              | Leather Cylinder 78mm Square Block 77mm<br>Wood Cylinder 88mm Ceramic Ball 60mm |               |                     |                 | 10006406 | Crackled Ceramic Ball (SN)         | 1 pack of 2 |
|              |                                                                                 |               |                     |                 | 10006395 | Grey Sandstone Spear (CH)          | 1 pack of 2 |
|              | Metal Spear 8                                                                   | 87mm          | Ceramic Spear       | 89mm            | 10006396 | Stiched Black Leather (SN)         | 1 pack of 2 |
|              | Sandstone Spear 92mm                                                            |               |                     |                 | 10006399 | Hammered Glass Ball (CH)           | 1 pack of 2 |
|              | •                                                                               |               |                     |                 | 10006400 | Cream Ceramic Spear (SN)           | 1 pack of 2 |
| Cat No       | Description                                                                     |               | Q                   | luantity        | 10006403 | Oak & Metal Wrap Acorn (CH)        | 1 pack of 2 |
| 10006393     | Ribbed Glass Cylind                                                             | der (SN)      | 1                   | pack of 2       | 10006404 | Maple Ball & Metal Ring Inlay (CH) | 1 pack of 2 |
| 10006394     | Crackled Glass Cylinder (CH)                                                    |               |                     | pack of 2       | 10006407 | Oak Ridged Cylinder (SN)           | 1 pack of 2 |
| 10006397     | Jewel Insert Metal (                                                            | Cylinder (C   | CH) 1               | pack of 2       | 10006408 | Square Metal Block (SN)            | 1 pack of 2 |