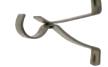

## 28mm BAY WINDOW CORNER BRACKETS

CHROME EFFECT 10006468

BRUSHED SILVER EFFECT 10006470

BURNISHED BRASS EFFECT 10006469

Quantity 1 pack of 2

Packing:

Clear acetate display pack.