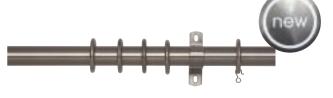

## Swish Mix & Match Poles

CHROME EFFECT WX880CH006P BRUSHED SILVER EFFECT 10005197

BURNISHED BRASS EFFECT WX880BB006P

BLACK WX880Z0006P

Packing:

Polybagged with header card.

Quantity 1 pack of 6