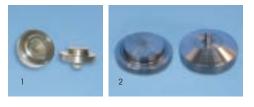

# 43 Metal Eyelets

# Rolls

|    | $\sim$        |                                      |                                                           |
|----|---------------|--------------------------------------|-----------------------------------------------------------|
|    | New Combind   | tion tool for 40mm eyelets. This new | tool cuts the fabric and closes the eyelet in one action. |
|    | Cat No        | Description                          | Quantity                                                  |
| 1. | 3792R         | 40mm Combination T                   | ool 1                                                     |
|    | Cutting and C | losing dies (easy change) for 66mm   | eyelets.                                                  |
|    | Cat No        | Description                          | Quantity                                                  |
| 2. | 3794R         | 66mm Tools                           | 1                                                         |
| 2. | 3798R         | 50mm Tools                           | 1                                                         |

## EYELETS

### Rolls

- Steel pinions and rams
- Adjustable arm lever
- Measuring device for positioning of eyelets
- Optional self assembly tubular steel bench

Medium duty (1 ton pressure) for occasional use.

| Cat No | Description            | Quantity |
|--------|------------------------|----------|
| 3788R  | Eyelet Machine (1 ton) | 1        |
| 3791R  | Self Assembly Bench    | 1        |