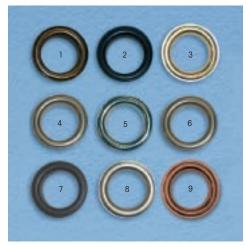

## EYELETS

### Rolls

- Steel pinions and rams
- Adjustable arm lever
- Measuring device for positioning of eyelets
- Optional self assembly tubular steel bench

Medium duty (1 ton pressure) for occasional use.

| Cat No | Description            | Quantity |
|--------|------------------------|----------|
| 3788R  | Eyelet Machine (1 ton) | 1        |
| 3791R  | Self Assembly Bench    | 1        |