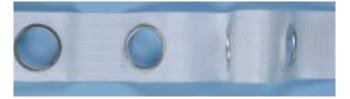

#### EYELET TAPE 80MM [3"] 100% POLYPROPOLENE

#### Rous

Suitable for medium to lightweight fabrics. Can be used with poles up to 36mm diameter. Eylet spacing - 13cm. Wash by hand or dry clean.

- · Finished to minimise tape shrinkage when washed
- Fullness 2 2.25 •
- No Hook required. Pleats formed by clips on the rear of the tape. •
- Eyelets 38mm inside diameter

| -       |            |           |
|---------|------------|-----------|
| Cat No: | Packaging: | Quantity: |
| 0159R   | Box        | 25m       |

ā

| Accessories: |                   |              |
|--------------|-------------------|--------------|
| Cat No:      | Packaging:        | Quantity:    |
| 0169R/01/50  | Matt Chrome Rings | 1 pack of 50 |
| 0169R/02/50  | Matt Brass Rings  | 1 pack of 50 |
| 0169R/03/50  | Graphite Rings    | 1 pack of 50 |
| 0169R/04/50  | Chrome Rings      | 1 pack of 50 |
| 0169R/05/50  | Brass Rings       | 1 pack of 50 |
| 0169R/06/50  | Black Rings       | 1 pack of 50 |