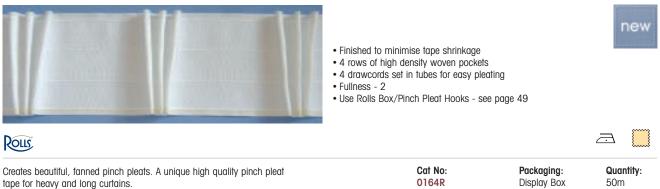

# 30 Deep Pleat Curtain Tapes

| DEEP PLEAT (WOVEN POCKET)<br>150MM [6"] POLYESTER/POLYPROPYLENE                                         |                                                                                                                                                                                                                                                                                                                |                                |                         |
|---------------------------------------------------------------------------------------------------------|----------------------------------------------------------------------------------------------------------------------------------------------------------------------------------------------------------------------------------------------------------------------------------------------------------------|--------------------------------|-------------------------|
|                                                                                                         | <ul> <li>Finished to minimise tape shrinkage when</li> <li>4 rows of high density woven pockets</li> <li>4 drawcords set in tubes for easy pleating</li> <li>Fullness - 2.5 precise</li> <li>Hook - Various - see pages 48 &amp; 49</li> <li>Includes sewing lines</li> </ul>                                  |                                | new                     |
| Rous                                                                                                    |                                                                                                                                                                                                                                                                                                                |                                | ā 🛄                     |
| Premium woven pocket deep pencil pleat tape.<br>A unique high quality tape for heavy and long curtains. | Cat No:<br>0134R                                                                                                                                                                                                                                                                                               | <b>Packaging:</b><br>Box       | <b>Quantity:</b><br>50m |
| DEEP PLEAT (CORDED POCKET)<br>150MM [6"] POLYPROPYLENE/POLYESTER                                        |                                                                                                                                                                                                                                                                                                                |                                |                         |
|                                                                                                         | <ul> <li>Finished to minimise tape shrinkage when</li> <li>6 rows of corded pockets for a choice of a Drawcords – 4</li> <li>Fullness – 2–2.5</li> <li>Hook – Various – see pages 48 &amp; 49</li> </ul>                                                                                                       |                                | new                     |
| Rous                                                                                                    |                                                                                                                                                                                                                                                                                                                |                                | a 🧾                     |
| Gives a luxurious extra deep pencil pleat heading, especially suitable for long curtains.               | Cat No:<br>0147R                                                                                                                                                                                                                                                                                               | <b>Packaging:</b><br>Polybag   | <b>Quantity:</b><br>50m |
| DEEP REGIS<br>138MM [5 <sup>1</sup> /2"] 56% POLYESTER, 44% POLYPROPYLENE                               |                                                                                                                                                                                                                                                                                                                |                                |                         |
|                                                                                                         | <ul> <li>Finished to minimise tape shrinkage when</li> <li>3 rows of pockets for a choice of curtain</li> <li>Pockets are woven to prevent curtain sag</li> <li>Drawcords – 3, bulked for improved pleat</li> <li>Fullness – 2.5–3</li> <li>Hook – R40 – see page 48</li> <li>Includes sewing lines</li> </ul> | hanging positions              |                         |
| Rufflette                                                                                               | ·                                                                                                                                                                                                                                                                                                              |                                | Ā                       |
| An extra deep version of Regis, particularly suited to longer curtains.                                 | Cat No:<br>3040079                                                                                                                                                                                                                                                                                             | Packaging:<br>Dispenser Carton | <b>Quantity:</b><br>50m |
| ATLANTIC PENCIL PLEAT EXTRA DEEP<br>230MM [9"] 28% POLYESTER, 72% POLYPROPYLENE                         |                                                                                                                                                                                                                                                                                                                |                                |                         |