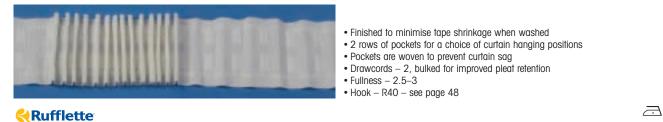

#### **REGIS SUPREME**

84MM [31/4"] 55% POLYESTER, 45% POLYPROPYLENE

|                                                                                                                                                  | <ul> <li>Finished to minimise tape shrin</li> <li>6 rows of pockets for a choice</li> <li>Pockets are woven to prevent of</li> <li>Drawcords – 3, bulked for imp</li> <li>Fullness – 3–3.5</li> <li>Hook – R40 – see page 48</li> <li>Includes sewing lines</li> </ul> | of curtain hanging positions<br>curtain sag | _                |
|--------------------------------------------------------------------------------------------------------------------------------------------------|------------------------------------------------------------------------------------------------------------------------------------------------------------------------------------------------------------------------------------------------------------------------|---------------------------------------------|------------------|
| Pencil pleating tape for the most luxurious deep pencil pleats.<br>Construction ensures the even "D" pleats stay upright and firmly in position. | Cat No:<br>3040038                                                                                                                                                                                                                                                     | <b>Packaging:</b><br>Dispenser Carton       | Quantity:<br>50m |
| MINI PLEAT<br>39MM [1 <sup>1</sup> /2"] 55% POLYESTER, 45% POLYPROPYLENE                                                                         |                                                                                                                                                                                                                                                                        |                                             |                  |