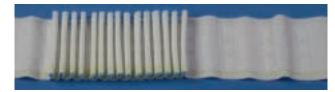

# 26 Pencil Pleat Woven Pocket

REGIS

73MM [3"] 56% POLYESTER, 44% POLYPROPYLENE

- Finished to minimise tape shrinkage when washed
- 3 rows of pockets for a choice of curtain hanging positions
- Pockets are woven to prevent curtain sag
- Drawcords 3, bulked for improved pleat retention Fullness 2.5–3

Cat No:

3040031

- Hook R40 see page 48
- · Includes sewing lines

#### Rufflette

A pencil pleat tape with deep even "D" pleats, minimal pocket sag, non-slip cords for improved pleat retention, stiffer, more upright heading, and choice of hook position.