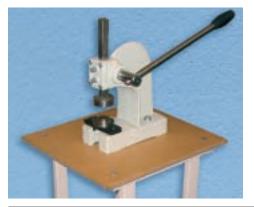

## EYELET TOOLS

# Rolls

|    | $\sim$        |                                      |                                                           |
|----|---------------|--------------------------------------|-----------------------------------------------------------|
|    | New Combind   | tion tool for 40mm eyelets. This new | tool cuts the fabric and closes the eyelet in one action. |
|    | Cat No        | Description                          | Quantity                                                  |
| 1. | 3792R         | 40mm Combination T                   | ool 1                                                     |
|    | Cutting and C | losing dies (easy change) for 66mm   | eyelets.                                                  |
|    | Cat No        | Description                          | Quantity                                                  |
| 2. | 3794R         | 66mm Tools                           | 1                                                         |
| 2. | 3798R         | 50mm Tools                           | 1                                                         |

## EYELET PRESS & SELF ASSEMBLY BENCH