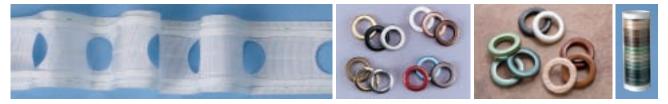

# SOLAR EYELET TAPE

88MM [31/2"] 95% POLYPROPOLENE 5% POLYESTER

## Rufflette

Contemporary tape for use with light to heavy weight fabrics of varying thickness. Can be used with poles up to 28mm diameter.

- Fullness 2
- Sewing Lines 2
- Uses 12 rings for every 54" of fabric Jupiter rings must be removed from the curtain before dry cleaning

| Cat No:<br>3040112 | Box | Packaging: | <b>Quantity</b> :<br>40m |
|--------------------|-----|------------|--------------------------|
| 0040112            | DOX |            | 40111                    |

Accessories: 36mm Jupiter Rings Suitable for use on poles up to 28mm, can use with all fabric types.

| Cat No: | Colour:        | Quantity:    | Cat No: | Colour:                 | Quantity:    |
|---------|----------------|--------------|---------|-------------------------|--------------|
| 5500470 | Honey Gold     | 1 pack of 36 | 5505187 | Oyster                  | 1 tube of 36 |
| 5500471 | Black          | 1 pack of 36 | 5505188 | Pale Green              | 1 tube of 36 |
| 5500472 | Matt Nickel    | 1 pack of 36 | 5505191 | Mid Wood Effect         | 1 tube of 36 |
| 5500473 | White          | 1 pack of 36 | 5505192 | Dark Wood Effect        | 1 tube of 36 |
| 5500475 | Antique Copper | 1 pack of 36 | 5505195 | Matt Nickel             | 1 pack of 12 |
| 5500476 | Olive          | 1 pack of 36 | 5505196 | Brushed Stainless Steel | 1 pack of 12 |
| 5500477 | Brass          | 1 pack of 36 | 5505197 | Honey Gold              | 1 pack of 12 |
| 5500478 | Chrome         | 1 pack of 36 | 5505198 | Black                   | 1 pack of 12 |
| 5500481 | Brushed Steel  | 1 pack of 36 | 5500485 | Samples                 | 1 tube of 24 |
| 5505185 | Anthracite     | 1 tube of 36 |         | ·                       |              |