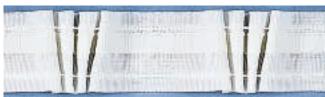

# 30 Deep Pleat Curtain Tapes

| DEEP PLEAT (WOVEN POCKET)<br>150MM [6"] POLYESTER/POLYPROPYLENE                                         |                                                                                                                                                                                                                                                                                                                |                                |                         |
|---------------------------------------------------------------------------------------------------------|----------------------------------------------------------------------------------------------------------------------------------------------------------------------------------------------------------------------------------------------------------------------------------------------------------------|--------------------------------|-------------------------|
|                                                                                                         | <ul> <li>Finished to minimise tape shrinkage when</li> <li>4 rows of high density woven pockets</li> <li>4 drawcords set in tubes for easy pleating</li> <li>Fullness - 2.5 precise</li> <li>Hook - Various - see pages 48 &amp; 49</li> <li>Includes sewing lines</li> </ul>                                  |                                | new                     |
| Rous                                                                                                    |                                                                                                                                                                                                                                                                                                                |                                | ā 🛄                     |
| Premium woven pocket deep pencil pleat tape.<br>A unique high quality tape for heavy and long curtains. | Cat No:<br>0134R                                                                                                                                                                                                                                                                                               | <b>Packaging:</b><br>Box       | <b>Quantity:</b><br>50m |
| DEEP PLEAT (CORDED POCKET)<br>150MM [6"] POLYPROPYLENE/POLYESTER                                        |                                                                                                                                                                                                                                                                                                                |                                |                         |
|                                                                                                         | <ul> <li>Finished to minimise tape shrinkage when</li> <li>6 rows of corded pockets for a choice of a Drawcords – 4</li> <li>Fullness – 2–2.5</li> <li>Hook – Various – see pages 48 &amp; 49</li> </ul>                                                                                                       |                                | new                     |
| Rous                                                                                                    |                                                                                                                                                                                                                                                                                                                |                                | a 🧾                     |
| Gives a luxurious extra deep pencil pleat heading, especially suitable for long curtains.               | Cat No:<br>0147R                                                                                                                                                                                                                                                                                               | <b>Packaging:</b><br>Polybag   | <b>Quantity:</b><br>50m |
| DEEP REGIS<br>138MM [5 <sup>1</sup> /2"] 56% POLYESTER, 44% POLYPROPYLENE                               |                                                                                                                                                                                                                                                                                                                |                                |                         |
|                                                                                                         | <ul> <li>Finished to minimise tape shrinkage when</li> <li>3 rows of pockets for a choice of curtain</li> <li>Pockets are woven to prevent curtain sag</li> <li>Drawcords – 3, bulked for improved pleat</li> <li>Fullness – 2.5–3</li> <li>Hook – R40 – see page 48</li> <li>Includes sewing lines</li> </ul> | hanging positions              |                         |
| Rufflette                                                                                               | ·                                                                                                                                                                                                                                                                                                              |                                | Ā                       |
| An extra deep version of Regis, particularly suited to longer curtains.                                 | Cat No:<br>3040079                                                                                                                                                                                                                                                                                             | Packaging:<br>Dispenser Carton | <b>Quantity:</b><br>50m |
| ATLANTIC PENCIL PLEAT EXTRA DEEP<br>230MM [9"] 28% POLYESTER, 72% POLYPROPYLENE                         |                                                                                                                                                                                                                                                                                                                |                                |                         |