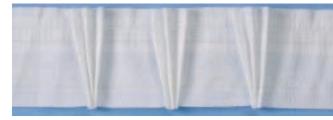

# 30 Deep Pleat Curtain Tapes

| DEEP PLEAT (WOVEN POCKET)<br>150MM [6"] POLYESTER/POLYPROPYLENE                                         |                                                                                                                                                                                                                                                                                                                |                                |                         |
|---------------------------------------------------------------------------------------------------------|----------------------------------------------------------------------------------------------------------------------------------------------------------------------------------------------------------------------------------------------------------------------------------------------------------------|--------------------------------|-------------------------|
|                                                                                                         | <ul> <li>Finished to minimise tape shrinkage when</li> <li>4 rows of high density woven pockets</li> <li>4 drawcords set in tubes for easy pleating</li> <li>Fullness - 2.5 precise</li> <li>Hook - Various - see pages 48 &amp; 49</li> <li>Includes sewing lines</li> </ul>                                  |                                | new                     |
| Rous                                                                                                    |                                                                                                                                                                                                                                                                                                                |                                | ā 🛄                     |
| Premium woven pocket deep pencil pleat tape.<br>A unique high quality tape for heavy and long curtains. | Cat No:<br>0134R                                                                                                                                                                                                                                                                                               | <b>Packaging:</b><br>Box       | <b>Quantity:</b><br>50m |
| DEEP PLEAT (CORDED POCKET)<br>150MM [6"] POLYPROPYLENE/POLYESTER                                        |                                                                                                                                                                                                                                                                                                                |                                |                         |
|                                                                                                         | <ul> <li>Finished to minimise tape shrinkage when</li> <li>6 rows of corded pockets for a choice of a Drawcords – 4</li> <li>Fullness – 2–2.5</li> <li>Hook – Various – see pages 48 &amp; 49</li> </ul>                                                                                                       |                                | new                     |
| Rous                                                                                                    |                                                                                                                                                                                                                                                                                                                |                                | a 🧾                     |
| Gives a luxurious extra deep pencil pleat heading, especially suitable for long curtains.               | Cat No:<br>0147R                                                                                                                                                                                                                                                                                               | <b>Packaging:</b><br>Polybag   | <b>Quantity:</b><br>50m |
| DEEP REGIS<br>138MM [5 <sup>1</sup> /2"] 56% POLYESTER, 44% POLYPROPYLENE                               |                                                                                                                                                                                                                                                                                                                |                                |                         |
|                                                                                                         | <ul> <li>Finished to minimise tape shrinkage when</li> <li>3 rows of pockets for a choice of curtain</li> <li>Pockets are woven to prevent curtain sag</li> <li>Drawcords – 3, bulked for improved pleat</li> <li>Fullness – 2.5–3</li> <li>Hook – R40 – see page 48</li> <li>Includes sewing lines</li> </ul> | hanging positions              |                         |
| Rufflette                                                                                               | ·                                                                                                                                                                                                                                                                                                              |                                | Ā                       |
| An extra deep version of Regis, particularly suited to longer curtains.                                 | Cat No:<br>3040079                                                                                                                                                                                                                                                                                             | Packaging:<br>Dispenser Carton | <b>Quantity:</b><br>50m |
| ATLANTIC PENCIL PLEAT EXTRA DEEP<br>230MM [9"] 28% POLYESTER, 72% POLYPROPYLENE                         |                                                                                                                                                                                                                                                                                                                |                                |                         |