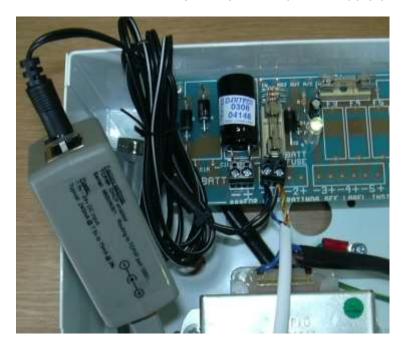

## EGRESS SYSTEMS INSTRUCTION SHEET: INST012-13

The following shows a 12V boxed power supply unit, where the HandPunch and Network Adapter are both connected to the 12V DC output.

The Red/Yellow from the HandPunch **AND** the Black with White stripe from the Network Adapter should both be connected to + (plus) on the power supply pcb.

The Black/Blue from the HandPunch **AND** the Black (no stripe) from the Network Adapter should both be connected to – (minus) on the power supply pcb.

W: www.egress-sys.co.uk