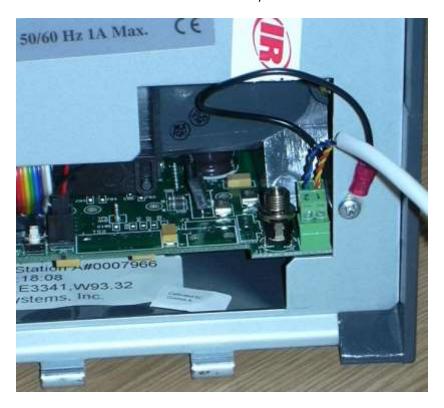

## Suggested connection of a HandPunch and a Network Adapter to a single 12V boxed power supply

The picture below shows the power connection at the rear of the HandPunch terminal. The connections are Pin 1 is +12V DC, Pin 2 is 0V.

Conection information is also available on the rear of the Hand punch terminal.

W: www.egress-sys.co.uk

1