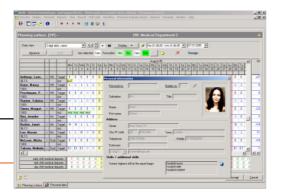

#### Planning dialogue

The planning of shifts and absences is made by simply highlighting the planning fields and selecting the desired entry from a business unit specific list of shifts or absences. Frequently required planning entries can be defined as favourites, thus enabling shift planning by a simple mouse click.

| anning surface                                                                                                                                                                                                                                                                                                                                                                                                                                                                                                                                                                                                                                                                                                                                                                                                                                                                                                                                                                                                                                                                                                                                                                                                                                                                                                                                                                                                                                                                                                                                                                                                                                                                                                                                                                                                                                                                                                                                                                                                                                                                                                                 | rs  | P1 -     |            |      |     |     |     |    |      |        | 200 | Medi | cal D       | epar       | tment   | 2    |      |        |     |      |      |        | 1           |
|--------------------------------------------------------------------------------------------------------------------------------------------------------------------------------------------------------------------------------------------------------------------------------------------------------------------------------------------------------------------------------------------------------------------------------------------------------------------------------------------------------------------------------------------------------------------------------------------------------------------------------------------------------------------------------------------------------------------------------------------------------------------------------------------------------------------------------------------------------------------------------------------------------------------------------------------------------------------------------------------------------------------------------------------------------------------------------------------------------------------------------------------------------------------------------------------------------------------------------------------------------------------------------------------------------------------------------------------------------------------------------------------------------------------------------------------------------------------------------------------------------------------------------------------------------------------------------------------------------------------------------------------------------------------------------------------------------------------------------------------------------------------------------------------------------------------------------------------------------------------------------------------------------------------------------------------------------------------------------------------------------------------------------------------------------------------------------------------------------------------------------|-----|----------|------------|------|-----|-----|-----|----|------|--------|-----|------|-------------|------------|---------|------|------|--------|-----|------|------|--------|-------------|
| the state of the s |     |          |            |      |     |     |     |    |      |        | -   |      |             | M. Allenda | -       |      |      |        |     |      |      |        |             |
| Data view                                                                                                                                                                                                                                                                                                                                                                                                                                                                                                                                                                                                                                                                                                                                                                                                                                                                                                                                                                                                                                                                                                                                                                                                                                                                                                                                                                                                                                                                                                                                                                                                                                                                                                                                                                                                                                                                                                                                                                                                                                                                                                                      | dig | pit abbr | name       |      | •   | d)÷ | -   | 0  | Disp | lay •  | • [ | 9 N  | to 01.0     | 8.05 - V   | /e 31.0 | 8.05 | 07.0 | 7.2005 | •   |      |      |        |             |
| Absence                                                                                                                                                                                                                                                                                                                                                                                                                                                                                                                                                                                                                                                                                                                                                                                                                                                                                                                                                                                                                                                                                                                                                                                                                                                                                                                                                                                                                                                                                                                                                                                                                                                                                                                                                                                                                                                                                                                                                                                                                                                                                                                        |     |          |            | 1 18 |     |     |     |    |      |        |     |      |             | 9          |         | ×    | De   | sign   |     |      |      |        |             |
|                                                                                                                                                                                                                                                                                                                                                                                                                                                                                                                                                                                                                                                                                                                                                                                                                                                                                                                                                                                                                                                                                                                                                                                                                                                                                                                                                                                                                                                                                                                                                                                                                                                                                                                                                                                                                                                                                                                                                                                                                                                                                                                                | _   | _        | -          | -    |     |     | *** |    |      | - 61   |     |      |             |            |         |      |      |        |     |      |      |        |             |
|                                                                                                                                                                                                                                                                                                                                                                                                                                                                                                                                                                                                                                                                                                                                                                                                                                                                                                                                                                                                                                                                                                                                                                                                                                                                                                                                                                                                                                                                                                                                                                                                                                                                                                                                                                                                                                                                                                                                                                                                                                                                                                                                | H   | -        | 3          | Mo   | Tu  | We  | Th  | Fr | Sa   | Su     | Мо  | Augu | st 05<br>We | Th         | Fr      | Sa   | Su   | Мо     | Tu  | We I | Th.  | DiffNt | fNt CFnexPE |
|                                                                                                                                                                                                                                                                                                                                                                                                                                                                                                                                                                                                                                                                                                                                                                                                                                                                                                                                                                                                                                                                                                                                                                                                                                                                                                                                                                                                                                                                                                                                                                                                                                                                                                                                                                                                                                                                                                                                                                                                                                                                                                                                | Н   |          |            | 1    | 2   | 3   | 4   | 5  | 6    | 7<br>7 | 8   | 9    | 10          | 11         | 12      | 13   | 14   | 15     | 16  | 17   | 18   |        |             |
|                                                                                                                                                                                                                                                                                                                                                                                                                                                                                                                                                                                                                                                                                                                                                                                                                                                                                                                                                                                                                                                                                                                                                                                                                                                                                                                                                                                                                                                                                                                                                                                                                                                                                                                                                                                                                                                                                                                                                                                                                                                                                                                                |     |          |            | -    | -   | Ľ   | -   |    | ,    |        | ,   | ,    | .0          | -          | 1,2     | .0   | . 4  |        | .0  | -,-  |      |        |             |
| Bacon, Kevin                                                                                                                                                                                                                                                                                                                                                                                                                                                                                                                                                                                                                                                                                                                                                                                                                                                                                                                                                                                                                                                                                                                                                                                                                                                                                                                                                                                                                                                                                                                                                                                                                                                                                                                                                                                                                                                                                                                                                                                                                                                                                                                   | +   | HN       | Target     | ×    | E1  | E1  | E1  | E1 | ×    | ×      | L   | L    | L           | L          | Е       | D    | D    | ×      | E1  | E1   | E1   | +15.24 | +18.24      |
| 00%                                                                                                                                                                                                                                                                                                                                                                                                                                                                                                                                                                                                                                                                                                                                                                                                                                                                                                                                                                                                                                                                                                                                                                                                                                                                                                                                                                                                                                                                                                                                                                                                                                                                                                                                                                                                                                                                                                                                                                                                                                                                                                                            |     |          | Act        |      |     |     |     |    |      |        |     |      |             |            |         |      |      |        |     |      |      |        |             |
| Villiams, Brian                                                                                                                                                                                                                                                                                                                                                                                                                                                                                                                                                                                                                                                                                                                                                                                                                                                                                                                                                                                                                                                                                                                                                                                                                                                                                                                                                                                                                                                                                                                                                                                                                                                                                                                                                                                                                                                                                                                                                                                                                                                                                                                | 1   | HN       | Target     | L    | ×   | L   | L   | L  | ×    | X      | N   | N    | X           | E          | E       | D    | D    | L      | L   | L    | L    | -23.06 | -27.06      |
| 00%                                                                                                                                                                                                                                                                                                                                                                                                                                                                                                                                                                                                                                                                                                                                                                                                                                                                                                                                                                                                                                                                                                                                                                                                                                                                                                                                                                                                                                                                                                                                                                                                                                                                                                                                                                                                                                                                                                                                                                                                                                                                                                                            | L   |          | Act        |      |     | Sem | Sem |    |      |        | _   |      |             |            |         |      |      |        |     |      |      |        | 4.10        |
| Vinson, Dean<br>00%                                                                                                                                                                                                                                                                                                                                                                                                                                                                                                                                                                                                                                                                                                                                                                                                                                                                                                                                                                                                                                                                                                                                                                                                                                                                                                                                                                                                                                                                                                                                                                                                                                                                                                                                                                                                                                                                                                                                                                                                                                                                                                            | ۳   | HN       | Target     | L    | L   | ×   | L   | L  | ×    | ×      | E   | L    | L           | L          | X       | D    | D    | Hol    | Hol | ×    | L    | -7.42  | -1.42       |
| Anthony, Leonora                                                                                                                                                                                                                                                                                                                                                                                                                                                                                                                                                                                                                                                                                                                                                                                                                                                                                                                                                                                                                                                                                                                                                                                                                                                                                                                                                                                                                                                                                                                                                                                                                                                                                                                                                                                                                                                                                                                                                                                                                                                                                                               | 100 | HN       | Target     | Е    | E   | Е   | E   | Е  | D    | D      | ×   | L    | L           | -          | L       | ×    | ×    | E      | E   | Е    | E    | +27.42 | +38.42      |
| 6.1%                                                                                                                                                                                                                                                                                                                                                                                                                                                                                                                                                                                                                                                                                                                                                                                                                                                                                                                                                                                                                                                                                                                                                                                                                                                                                                                                                                                                                                                                                                                                                                                                                                                                                                                                                                                                                                                                                                                                                                                                                                                                                                                           | -   | PIN      | Act        | BuT  |     |     | -   | E  | U    | U      | -^- | L    | Hol         | Hol        | Hol     | ^    | ^    | -      | -   | -    | -    | *21.42 | +30.42      |
| Duerr, Nancy                                                                                                                                                                                                                                                                                                                                                                                                                                                                                                                                                                                                                                                                                                                                                                                                                                                                                                                                                                                                                                                                                                                                                                                                                                                                                                                                                                                                                                                                                                                                                                                                                                                                                                                                                                                                                                                                                                                                                                                                                                                                                                                   | •   | HN       | Target     | L    | L   | L   | L   | L  | ×    | X      | N   | N    | X           | E          | E       | D    | D    | ×      | L   | L    | L    | 0.00   | +3.00       |
| 100%                                                                                                                                                                                                                                                                                                                                                                                                                                                                                                                                                                                                                                                                                                                                                                                                                                                                                                                                                                                                                                                                                                                                                                                                                                                                                                                                                                                                                                                                                                                                                                                                                                                                                                                                                                                                                                                                                                                                                                                                                                                                                                                           | Г   |          | Act        |      |     |     |     |    |      |        |     |      |             |            |         |      |      |        |     |      |      |        |             |
| Poschmann, Paula                                                                                                                                                                                                                                                                                                                                                                                                                                                                                                                                                                                                                                                                                                                                                                                                                                                                                                                                                                                                                                                                                                                                                                                                                                                                                                                                                                                                                                                                                                                                                                                                                                                                                                                                                                                                                                                                                                                                                                                                                                                                                                               | •   | HN       | Target     | Ε    | E   | E   | X   | E  | D    | D      | X   | Е    | Е           | E          | Ε       | X    | ×    | N      | N   | N    | X    | 0.00   | +8.18       |
| 00%                                                                                                                                                                                                                                                                                                                                                                                                                                                                                                                                                                                                                                                                                                                                                                                                                                                                                                                                                                                                                                                                                                                                                                                                                                                                                                                                                                                                                                                                                                                                                                                                                                                                                                                                                                                                                                                                                                                                                                                                                                                                                                                            |     |          | Act        |      |     |     |     |    |      |        |     |      |             |            |         |      |      |        |     |      |      |        |             |
| Runner, Sabrina                                                                                                                                                                                                                                                                                                                                                                                                                                                                                                                                                                                                                                                                                                                                                                                                                                                                                                                                                                                                                                                                                                                                                                                                                                                                                                                                                                                                                                                                                                                                                                                                                                                                                                                                                                                                                                                                                                                                                                                                                                                                                                                | •   | HN       | Target     | X    | L   | L   | X   | E  | D    | X      | E1  | E1   | E1          | E1         | X       | D    | D    | X      | L   | L    | L    | -7.42  | -4.18       |
| 100%                                                                                                                                                                                                                                                                                                                                                                                                                                                                                                                                                                                                                                                                                                                                                                                                                                                                                                                                                                                                                                                                                                                                                                                                                                                                                                                                                                                                                                                                                                                                                                                                                                                                                                                                                                                                                                                                                                                                                                                                                                                                                                                           |     | HN       | Act        | -    | E   |     |     |    |      |        |     |      |             |            |         | х    |      |        | -   |      | F    | 00.00  | +25.36      |
| Simon, Margret                                                                                                                                                                                                                                                                                                                                                                                                                                                                                                                                                                                                                                                                                                                                                                                                                                                                                                                                                                                                                                                                                                                                                                                                                                                                                                                                                                                                                                                                                                                                                                                                                                                                                                                                                                                                                                                                                                                                                                                                                                                                                                                 |     | IHN      | Target     | Hol  | Hol | Hol | Hol | X  | D    | D      | ×   | N    | N           | N          | N       | X    | ×    | E      | E   | E    | Ł    | +23.06 | +25.36      |
| Bini. Jennifer                                                                                                                                                                                                                                                                                                                                                                                                                                                                                                                                                                                                                                                                                                                                                                                                                                                                                                                                                                                                                                                                                                                                                                                                                                                                                                                                                                                                                                                                                                                                                                                                                                                                                                                                                                                                                                                                                                                                                                                                                                                                                                                 | H   | HA       | Target     | X    | E   | E   | E   | Е  | ×    | ×      | L   | L    | L           | L          | L       | X    | ×    | N      | N   | X    | E    | -7.00  | +2.24       |
| 90.9%                                                                                                                                                                                                                                                                                                                                                                                                                                                                                                                                                                                                                                                                                                                                                                                                                                                                                                                                                                                                                                                                                                                                                                                                                                                                                                                                                                                                                                                                                                                                                                                                                                                                                                                                                                                                                                                                                                                                                                                                                                                                                                                          | ľ   | 1        | Act        |      |     |     | -   |    |      |        | -   |      | Sem         | Sem        |         |      |      |        | -11 |      | -    |        | 12.01       |
| Bushor, Janet                                                                                                                                                                                                                                                                                                                                                                                                                                                                                                                                                                                                                                                                                                                                                                                                                                                                                                                                                                                                                                                                                                                                                                                                                                                                                                                                                                                                                                                                                                                                                                                                                                                                                                                                                                                                                                                                                                                                                                                                                                                                                                                  | •   | HA       | Target     | N    | N   | L   | L   | L  | ×    | X      | L   | L    | L           | L          | Х       | N    | N    | N      | N   | N    | N -1 | +19.12 | +23.00      |
| กำ                                                                                                                                                                                                                                                                                                                                                                                                                                                                                                                                                                                                                                                                                                                                                                                                                                                                                                                                                                                                                                                                                                                                                                                                                                                                                                                                                                                                                                                                                                                                                                                                                                                                                                                                                                                                                                                                                                                                                                                                                                                                                                                             |     | '        | -          |      |     |     |     |    |      |        |     |      |             |            |         |      |      |        |     |      |      | 1      |             |
|                                                                                                                                                                                                                                                                                                                                                                                                                                                                                                                                                                                                                                                                                                                                                                                                                                                                                                                                                                                                                                                                                                                                                                                                                                                                                                                                                                                                                                                                                                                                                                                                                                                                                                                                                                                                                                                                                                                                                                                                                                                                                                                                | e m | o-Koal e | danastes 2 | - 4  | 0   | 0   | 0   | 0  | 0    | 0      | -4  | - 4  | - 4         | 0          | 0       | 0    | 0    | 0      | 0   | 0    |      | _      |             |
| early shift medical departm. 2<br>late shift medical departm. 2                                                                                                                                                                                                                                                                                                                                                                                                                                                                                                                                                                                                                                                                                                                                                                                                                                                                                                                                                                                                                                                                                                                                                                                                                                                                                                                                                                                                                                                                                                                                                                                                                                                                                                                                                                                                                                                                                                                                                                                                                                                                |     |          | 0          |      |     |     |     | 0  |      |        |     |      |             |            | 0       |      | -1   |        |     |      |      |        |             |
| day shift medical departm. 2                                                                                                                                                                                                                                                                                                                                                                                                                                                                                                                                                                                                                                                                                                                                                                                                                                                                                                                                                                                                                                                                                                                                                                                                                                                                                                                                                                                                                                                                                                                                                                                                                                                                                                                                                                                                                                                                                                                                                                                                                                                                                                   |     |          | 0          |      |     |     |     | 0  |      | 0      |     |      |             | 0          | 0       | ő    | 0    |        |     |      |      |        |             |

When defining plans the user can show or hide various planning options such as target plan, actual plan, request plan, standby plan, extra work plan, etc. and view only the appropriate ones.

#### **ZEUS<sup>®</sup> Scheduling**

ZEUS®Scheduling automatically calculates a target-versus-actual comparison between planned time, target time and actual worked hours. Personal employee time accounts such as carry forwards, target and actual times, holiday accounts, etc. can be viewed in form of totals columns directly in the planning dialogue.