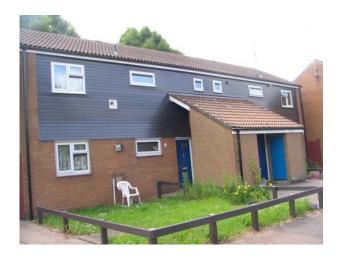

- **STYROWOOD** is through colour and available in four standard colours.
  - o Chestnut Brown
  - o Cedar Red
  - o Forest Green
  - o Standard White
- Other colours are available on request.
- **STYROWOOD** can be sawn, planed or screw fixed just like timber. **PORTCULLIS FENCING** -----FIX AND FORGET!





• Portcullis Fencing needs no painting, staining or preservative.



Some Applications



Post and Rail Picket Fencing



Feather Edge Close Boarded Fencing

PORTCULLIS FENCING -----FIX AND FORGET!







## Screens for Roof Drying Area





Totally maintenance free made from non-biodegradable plastics





Will not ROT or need PAINTING ever again, Fix and Forget Product Guaranteed 30 years plus

PORTCULLIS FENCING -----FIX AND FORGET!







## Chestnut Brown Shiplap Cladding









PORTCULLIS FENCING -----FIX AND FORGET!