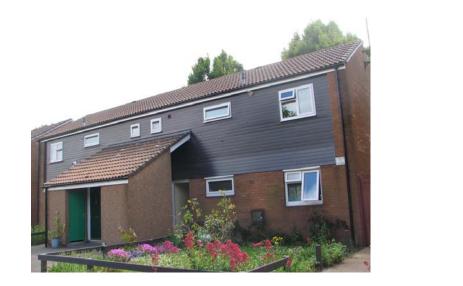

ight.
- **STYROWOOD** is through colour and available in four standard colours.
  - o Chestnut Brown
  - o Cedar Red
  - o Forest Green
  - o Standard White
- Other colours are available on request.
- **STYROWOOD** can be sawn, planed or screw fixed just like timber. **PORTCULLIS FENCING** -----FIX AND FORGET!





• Portcullis Fencing needs no painting, staining or preservative.



Some Applications



Post and Rail Picket Fencing



Feather Edge Close Boarded Fencing

PORTCULLIS FENCING -----FIX AND FORGET!







## Screens for Roof Drying Area





Totally maintenance free made from non-biodegradable plastics





Will not ROT or need PAINTING ever again, Fix and Forget Product Guaranteed 30 years plus

PORTCULLIS FENCING -----FIX AND FORGET!







## Chestnut Brown Shiplap Cladding









PORTCULLIS FENCING -----FIX AND FORGET!