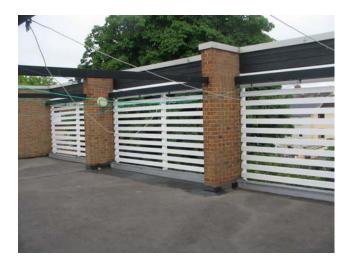

## Screens for Roof Drying Area

Totally maintenance free made from non-biodegradable plastics

Will not ROT or need PAINTING ever again, Fix and Forget Product Guaranteed 30 years plus

PORTCULLIS FENCING -----FIX AND FORGET!