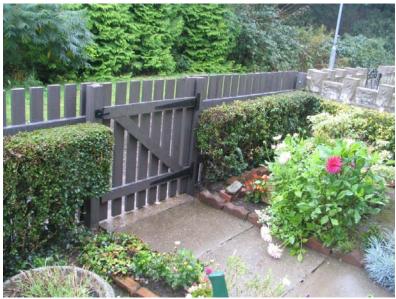

• Portcullis Fencing needs no painting, staining or preservative.

Some Applications

Post and Rail Picket Fencing

Feather Edge Close Boarded Fencing

PORTCULLIS FENCING -----FIX AND FORGET!