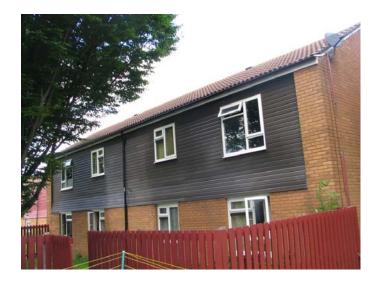

.
- **STYROWOOD** is through colour and available in four standard colours.
  - o Chestnut Brown
  - o Cedar Red
  - o Forest Green
  - o Standard White
- Other colours are available on request.
- **STYROWOOD** can be sawn, planed or screw fixed just like timber. **PORTCULLIS FENCING** -----FIX AND FORGET!





• Portcullis Fencing needs no painting, staining or preservative.



Some Applications



Post and Rail Picket Fencing



Feather Edge Close Boarded Fencing

PORTCULLIS FENCING -----FIX AND FORGET!







## Screens for Roof Drying Area





Totally maintenance free made from non-biodegradable plastics





Will not ROT or need PAINTING ever again, Fix and Forget Product Guaranteed 30 years plus

PORTCULLIS FENCING -----FIX AND FORGET!







## Chestnut Brown Shiplap Cladding









PORTCULLIS FENCING -----FIX AND FORGET!