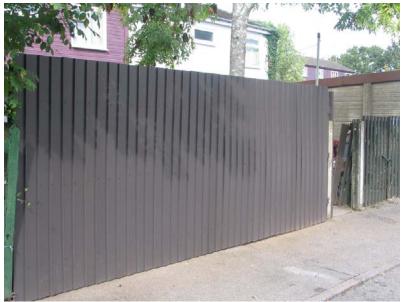

l.
- Portcullis Cladding & Fencing is ideal for outdoor use, as it is waterproof, and should the product become immersed in water (i.e. due to flooding) there will be no adverse effect.
- Graffiti can be easily removed by using a proprietary brand of cleaner (e.g. CIF).
- The product is guaranteed for a minimum of 30 years and will not fade or discolour in UV light.
- **STYROWOOD** is through colour and available in four standard colours.
  - o Chestnut Brown
  - o Cedar Red
  - o Forest Green
  - o Standard White
- Other colours are available on request.
- **STYROWOOD** can be sawn, planed or screw fixed just like timber. **PORTCULLIS FENCING** -----FIX AND FORGET!





• Portcullis Fencing needs no painting, staining or preservative.



Some Applications



Post and Rail Picket Fencing



Feather Edge Close Boarded Fencing

PORTCULLIS FENCING -----FIX AND FORGET!







## Screens for Roof Drying Area





Totally maintenance free made from non-biodegradable plastics





Will not ROT or need PAINTING ever again, Fix and Forget Product Guaranteed 30 years plus

PORTCULLIS FENCING -----FIX AND FORGET!







## Chestnut Brown Shiplap Cladding









PORTCULLIS FENCING -----FIX AND FORGET!