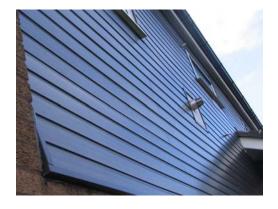

ht.
- **STYROWOOD** is through colour and available in four standard colours.
  - o Chestnut Brown
  - o Cedar Red
  - o Forest Green
  - o Standard White
- Other colours are available on request.
- **STYROWOOD** can be sawn, planed or screw fixed just like timber. **PORTCULLIS FENCING** -----FIX AND FORGET!





• Portcullis Fencing needs no painting, staining or preservative.



Some Applications



Post and Rail Picket Fencing



Feather Edge Close Boarded Fencing

PORTCULLIS FENCING -----FIX AND FORGET!







## Screens for Roof Drying Area





Totally maintenance free made from non-biodegradable plastics





Will not ROT or need PAINTING ever again, Fix and Forget Product Guaranteed 30 years plus

PORTCULLIS FENCING -----FIX AND FORGET!







## Chestnut Brown Shiplap Cladding









PORTCULLIS FENCING -----FIX AND FORGET!