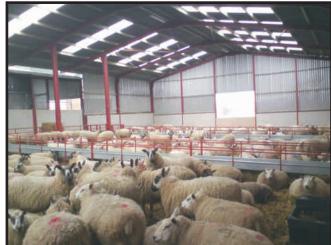

Painted or galvanised finish to steel sections

Fibre cement or metal profiled roofs Yorkshire Boards, Box Profile & Ventair cladding

Animal housing, implement sheds, dairies, grain stores, hay barns, equine arenas and stables