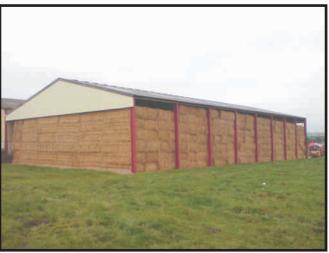

Painted or galvanised finish to steel sections

Fibre cement or metal profiled roofs Yorkshire Boards, Box Profile & Ventair cladding

Animal housing, implement sheds, dairies, grain stores, hay barns, equine arenas and stables