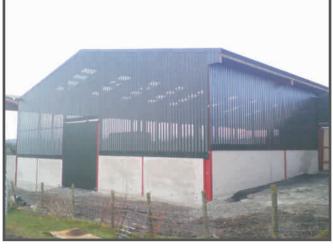

Painted or galvanised finish to steel sections

Fibre cement or metal profiled roofs Yorkshire Boards, Box Profile & Ventair cladding

Animal housing, implement sheds, dairies, grain stores, hay barns, equine arenas and stables