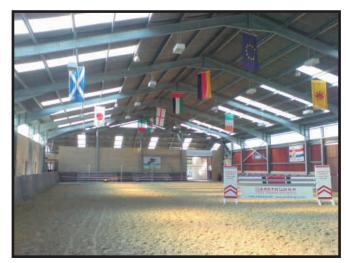

Painted or galvanised finish to steel sections

Fibre cement or metal profiled roofs Yorkshire Boards, Box Profile & Ventair cladding

Animal housing, implement sheds, dairies, grain stores, hay barns, equine arenas and stables