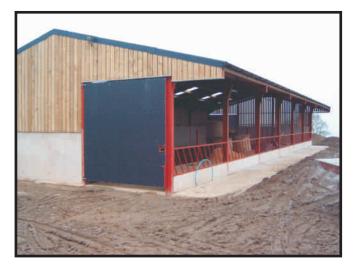

Painted or galvanised finish to steel sections

Fibre cement or metal profiled roofs Yorkshire Boards, Box Profile & Ventair cladding

Animal housing, implement sheds, dairies, grain stores, hay barns, equine arenas and stables