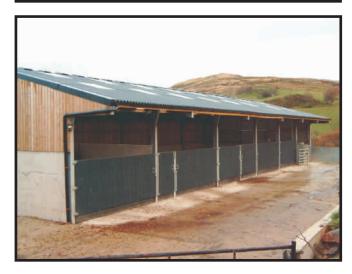

Painted or galvanised finish to steel sections

Fibre cement or metal profiled roofs Yorkshire Boards, Box Profile & Ventair cladding

Animal housing, implement sheds, dairies, grain stores, hay barns, equine arenas and stables