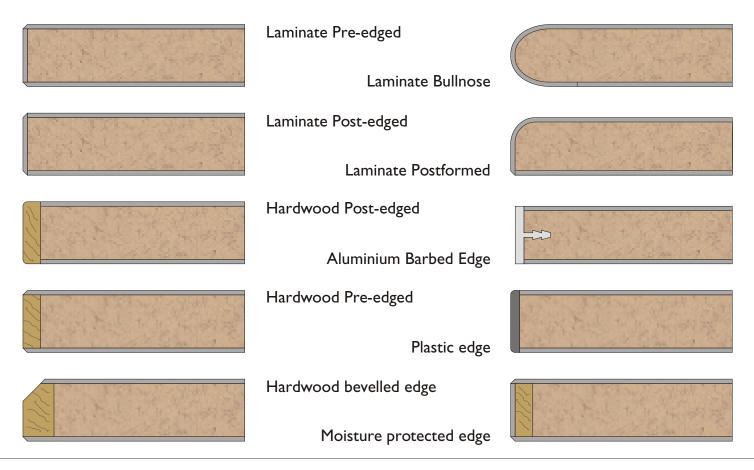

## Flat panel fabrication

**Grant Westfield** specialise in the production of bonded panels complete with a wide variety of edgings. Panels are available in a wide range of core materials and laminate surfaces, in standard, moisture resistant and fire retardant options.

Panels can be postformed, hardwood edged or encapsulated using our PU casting techniques. [See our other product sheets]

Wood veneered panels can also be supplied, book matched in sequential panels where required.