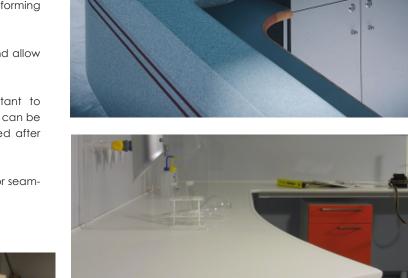

As part of our fabrication service we offer heat forming and specialist CNC machining.

These materials offer virtually seamless joints and allow the creation of 3-dimensional shapes.

Solid surface materials are remarkably resistant to staining and marks such as cigarette burns and can be easily restored to their original finish or repaired after serious damage.

Ranges of cast sinks and basins are available for seamless incorporation into surrounding surfaces.