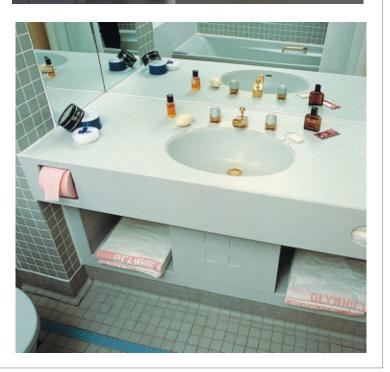

As part of our fabrication service we offer heat forming and specialist CNC machining.

These materials offer virtually seamless joints and allow the creation of 3-dimensional shapes.

Solid surface materials are remarkably resistant to staining and marks such as cigarette burns and can be easily restored to their original finish or repaired after serious damage.

Ranges of cast sinks and basins are available for seamless incorporation into surrounding surfaces.