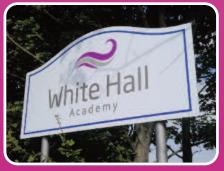

# Flat Plate Signs

We supply a wide range of flat plate signs. See also our standard safety and playground signs on page 8. With pre-drilled holes and screws supplied they are easy to fix securely to flat walls and doors.