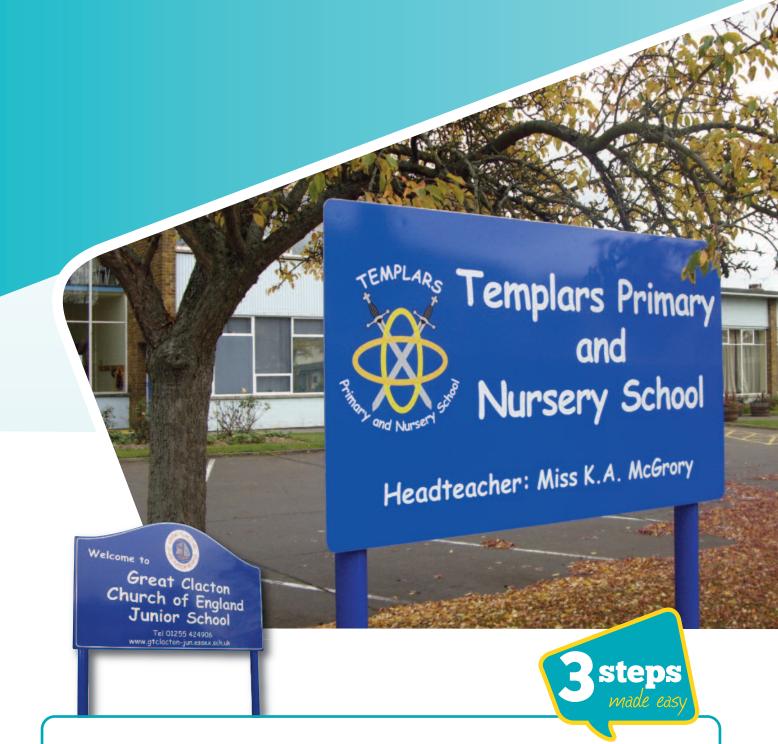

# School Signs Made Easy

Based in Clacton-on-Sea, Essex, *School Signs Made Easy* is a family owned sign company specialising in design, manufacture and installation of aluminium signage across the UK.

We love supplying directly to schools, nurseries, academies, colleges, universities and education authorities making a difference to the educational environment for pupils and teachers alike.