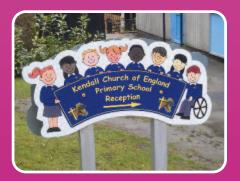

## **Post Mounted Signs**

We supply a wide range of post mounted signs. Supplied with mounting rails and stainless steel fixings. See page 12 for our Premium Post Mounted Signs. "Did you know we
"Did you know we
offer a bespoke design
offer a bespoke design
service if you have no
service for your sign."
ideas for your sign."

## All our Post Mounted signs include:

- Free design, colour proof and quote prior to manufacture
- 3mm aluminium sign with high quality digitally printed graphics applied
- With extruded mounting rails to rear of sign
- High quality stainless steel fixing clips
- Anti vandal lamination on all signs
- Rounded corners to suit
- 100% Money back guarantee
- Free UK mainland delivery.