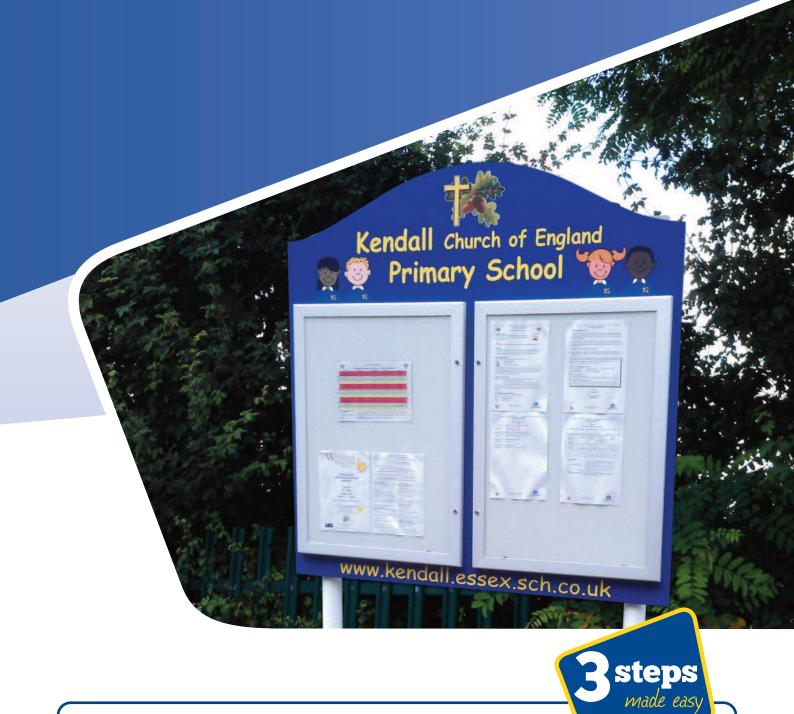

## **Notice Boards**

Ideal for advertising your school events, display notices or student's work. Using lockable display cabinets and aluminium panels, these notice boards are very strong and give a very professional look. The notice boards can be manufactured to your colours incorporating your logos and text styles. "Did you know we
offer a bespoke design
offer a bespoke design
service if you have no
service for your sign."
ideas for your

Notice boards can be wall monted or post mounted.