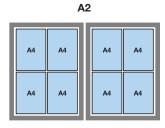

## All our Notice Boards include:

- 3mm Aluminium shaped top backing plate with high quality graphics applied
- Tamper proof lockable display case with key lock and hinged door
- Anti-shatter polycarbonate window
- Key-lock and hinged door
- A1 or A2 size options
- 100% Money back guarantee
- Free UK mainland delivery.

Choice of x1, A1 cabinet or x2, A2 cabinets

## 1. Choose a shape & display cabinet

Choose from square, rectangle or a shape below. Display cabinets for your notice boards are available in x1 A1 size or x2 A2 size.

Smooth Curve