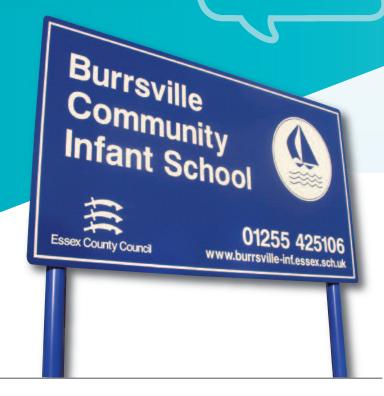

## **Post Mounted Signs**

We supply a wide range of post mounted signs. Supplied with mounting rails and stainless steel fixings. See page 12 for our Premium Post Mounted Signs. "Did you know we
"Did you know we
offer a bespoke design
offer a bespoke design
service if you have no
service for your sign."
ideas for your sign."

## All our Post Mounted signs include:

- Free design, colour proof and quote prior to manufacture
- 3mm aluminium sign with high quality digitally printed graphics applied
- With extruded mounting rails to rear of sign
- High quality stainless steel fixing clips
- Anti vandal lamination on all signs
- Rounded corners to suit
- 100% Money back guarantee
- Free UK mainland delivery.