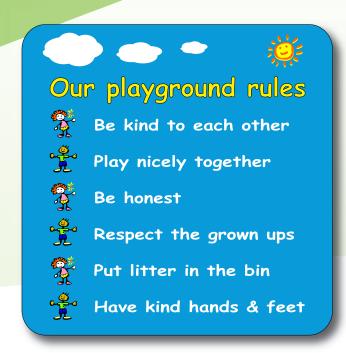

## **Around the School**

Enrich the school environment with our playground and play area sign ideas.

#### Standard sizes:

600 x 600mm 500 x 500mm 400 x 400mm 300 x 300mm

These can be wall or post mounted or placed on railings.

Please call or email us if you require bespoke playground signs

- Free design, colour proof and quote prior to manufacture
- 3mm aluminium sign with high quality digitally printed graphics applied
- Fixings and pre-drilled holes in signs if required
- Anti vandal lamination on all signs
- Rounded corners to suit
- 100% Money back guarantee
- Free UK mainland delivery.