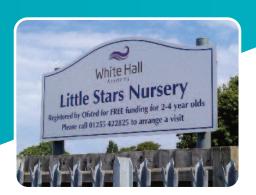

# Flat Plate Signs

We supply a wide range of flat plate signs. See also our standard safety and playground signs on page 8. With pre-drilled holes and screws supplied they are easy to fix securely to flat walls and doors.

## All our Flat Plate signs include:

- Free design, colour proof and quote prior to manufacture
- 3mm aluminium sign with high quality digitally printed graphics applied
- Fixings and pre-drilled holes in signs if required
- Anti vandal lamination on all signs
- Rounded corners to suit
- 100% Money back guarantee
- Free UK mainland delivery.