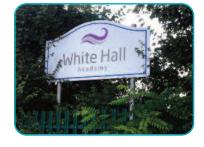

## **Post Mounted Signs**

We supply a wide range of post mounted signs. Supplied with mounting rails and stainless steel fixings. See page 12 for our Premium Post Mounted Signs. "Did you know we
"Did you know we
offer a bespoke design
offer a bespoke design
service if you have no
service for your sign."
ideas for your sign."

Available in standard square, rectangle, round, shaped top or a bespoke shape of your choice.