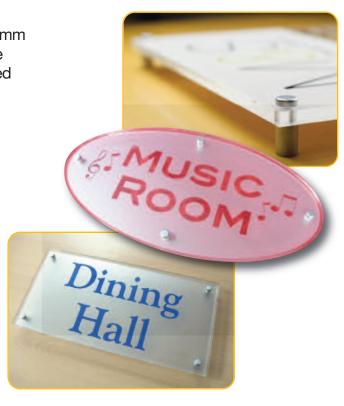

# Glass Effect Signs

We supply glass effect bespoke signage in clear 10mm acrylic suitable for flat wall mounting. The edges are diamond polished and your sign will come pre-drilled with stand off fixings of your choice.

## **Music Room**

T144" \$337

Examples

TOUCHtype signs comply in all aspects with the requirements of The Sign Design Guide published by the RNIB's Joint Mobility Unit as referred to by the DDA legislation.

## **Dining Hall**

429298 611

## **Main Office**

CLAS SERVES