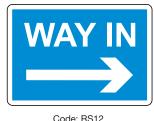

# **Road Signs**

Code: RS01

## All our Road signs include:

- Free design, colour proof and quote prior to manufacture
- 3mm aluminium sign with reflective backing and high quality graphics applied
- With extruded mounting rails to rear of sign
- High quality stainless steel fixing clips
- Anti vandal lamination on all signs
- Rounded corners to suit (10mm or 25mm)
- 100% Money back guarantee
- Free UK mainland delivery.

## Please call if you cannot see what your looking for

Code: RS09

Safety is important around your site, our range of traffic management and safety signs can be used to direct traffic, keep people safe

and enforce health and safety policies.

Manufactured from 3mm aluminium all signs have a reflective backing and can be wall

Code: RS08

Code: RS10

Code: RS13

Code: RS14