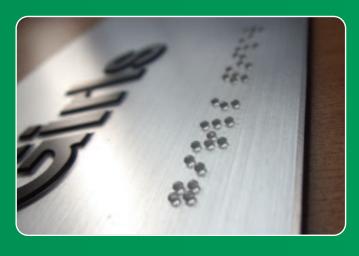

# **Braille Signs**

Our braille and tactille sign panels are manufactured from lightweight, durable high impact anti-glare acrylic.

Standard size: 250 x 115mm

**Call or email for prices** 

#### All our Braille signs include:

- Free design, colour proof and quote prior to manufacture
- Double sided tape backing for fixing
- 100% Money back guarentee
- Free UK mainland delivery