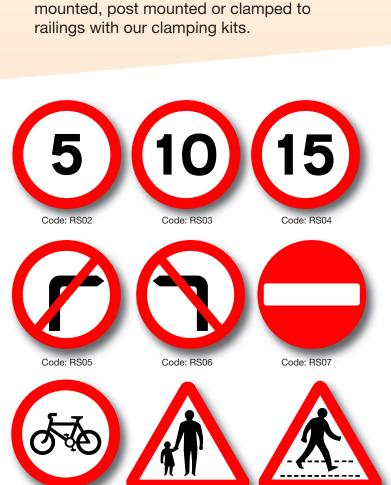

# **Road Signs**

Code: RS01

## All our Road signs include:

- Free design, colour proof and quote prior to manufacture
- 3mm aluminium sign with reflective backing and high quality graphics applied
- With extruded mounting rails to rear of sign
- High quality stainless steel fixing clips
- Anti vandal lamination on all signs
- Rounded corners to suit (10mm or 25mm)
- 100% Money back guarantee
- Free UK mainland delivery.

## Please call if you cannot see what your looking for

Code: RS09

Safety is important around your site, our range of traffic management and safety signs can be used to direct traffic, keep people safe

and enforce health and safety policies.

Manufactured from 3mm aluminium all signs have a reflective backing and can be wall

Code: RS08

Code: RS10

Code: RS13

Code: RS14