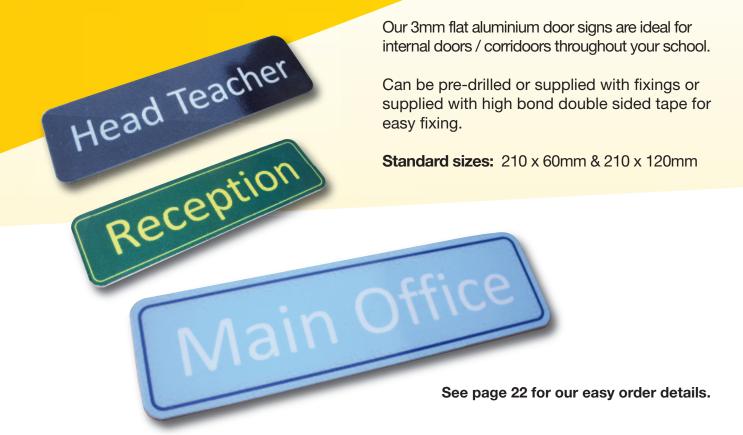

des and header panel
- Comes with magnetic clear covers so inserts can easily be changed
- Available with dry wipe panels to write your own message
- Available in 9 frame colours
- 100% Money back guarantee
- Free UK mainland delivery



See page 22 for our easy order details.

# Glass Effect Signs

We supply glass effect bespoke signage in clear 10mm acrylic suitable for flat wall mounting. The edges are diamond polished and your sign will come pre-drilled with stand off fixings of your choice.

## All our Glass Effect signs include:

- Free design, colour proof and quote prior to manufacture
- 10mm clear glass effect acrylic with choice of colour and finishes
- High quality satin or chrome stand off connectors
- 100% Money back guarantee
- Free UK mainland delivery.



# **Door Signs**



# **Brass Plaques**

These are our traditional brass plaques produced to the highest standard. Suitable for interior or exterior use, your brass plaque can be complimented with a wooden plinth with a choice of 3 colours - dark mahogany, light mahogany or light oak. Available in 2 sizes A5 (210x148mm) or DL (210x99mm).



Call or email for prices

## All our Brass Plaques include:

- Free design, colour proof and quote prior to manufacture
- Infilled using black or block colours to incorporate school logos
- 100% Money back guarantee
- Free UK mainland delivery.



# **Braille Signs**

Our braille and tactille sign panels are manufactured from lightweight, durable high impact anti-glare acrylic.

Standard size: 250 x 115mm



**Call or email for prices** 

#### All our Braille signs inclu