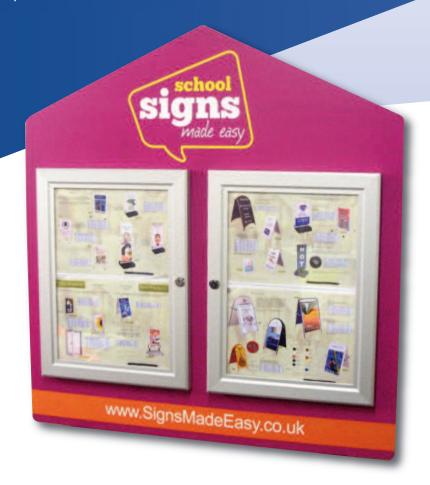

## **Notice Boards**

Ideal for advertising your school events, display notices or student's work. Using lockable display cabinets and aluminium panels, these notice boards are very strong and give a very professional look. The notice boards can be manufactured to your colours incorporating your logos and text styles. "Did you know we
offer a bespoke design
offer a bespoke design
service if you have no
service for your sign."
ideas for your

## All our Notice Boards include:

- 3mm Aluminium shaped top backing plate with high quality graphics applied
- Tamper proof lockable display case with key lock and hinged door
- Anti-shatter polycarbonate window
- Key-lock and hinged door
- A1 or A2 size options
- 100% Money back guarantee
- Free UK mainland delivery.

Choice of x1, A1 cabinet or x2, A2 cabinets