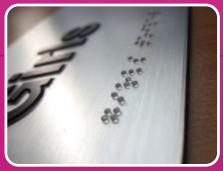

# **Braille Signs**

Our braille and tactille sign panels are manufactured from lightweight, durable high impact anti-glare acrylic.

Standard size: 250 x 115mm

**Call or email for prices** 

#### All our Braille signs include:

- Free design, colour proof and quote prior to manufacture
- Double sided tape backing for fixing
- 100% Money back guarentee
- Free UK mainland delivery

## **Music Room**

T144" \$337

Examples

TOUCHtype signs comply in all aspects with the requirements of The Sign Design Guide published by the RNIB's Joint Mobility Unit as referred to by the DDA legislation.