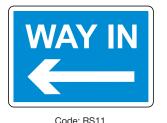

# **Road Signs**

Code: RS01

## All our Road signs include:

- Free design, colour proof and quote prior to manufacture
- 3mm aluminium sign with reflective backing and high quality graphics applied
- With extruded mounting rails to rear of sign
- High quality stainless steel fixing clips
- Anti vandal lamination on all signs
- Rounded corners to suit (10mm or 25mm)
- 100% Money back guarantee
- Free UK mainland delivery.

## Please call if you cannot see what your looking for

Code: RS09

Safety is important around your site, our range of traffic management and safety signs can be used to direct traffic, keep people safe

and enforce health and safety policies.

Manufactured from 3mm aluminium all signs have a reflective backing and can be wall

Code: RS08

Code: RS10

Code: RS13

Code: RS14