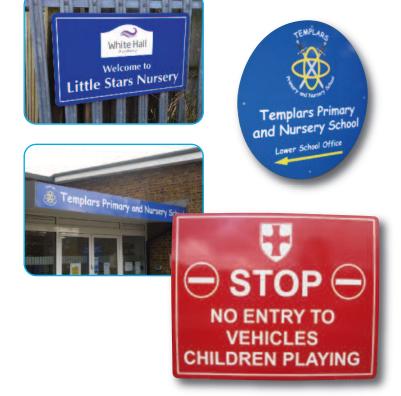

# Flat Plate Signs

We supply a wide range of flat plate signs. See also our standard safety and playground signs on page 8. With pre-drilled holes and screws supplied they are easy to fix securely to flat walls and doors.

## **Post Mounted Signs**

We supply a wide range of post mounted signs. Supplied with mounting rails and stainless steel fixings. See page 12 for our Premium Post Mounted Signs. "Did you know we
"Did you know we
offer a bespoke design
offer a bespoke design
service if you have no
service for your sign."
ideas for your sign."

## **Around the School**

Enrich the school environment with our playground and play area sign ideas.