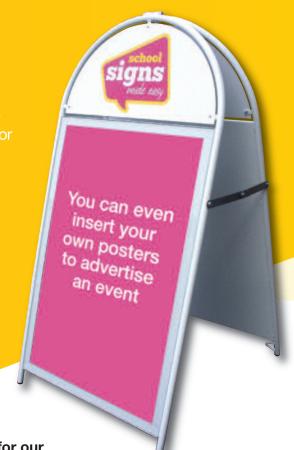

## **A-Boards**

These robust powder coated A-boards are the perfect addition to your signage. Having the ability to be portable they can be used for school events, to display directions or day to day general school information.

#### All our A-Board prices include:

- Free design and colour proof
- A1 Display size
- High quality graphics to both sides and header panel
- Comes with magnetic clear covers so inserts can easily be changed
- Available with dry wipe panels to write your own message
- Available in 9 frame colours
- 100% Money back guarantee
- Free UK mainland delivery