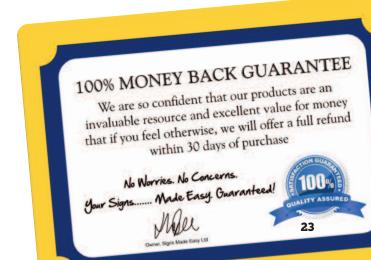

## All our Flat Plate signs include:

- Free design, colour proof and quote prior to manufacture
- 3mm aluminium sign with high quality digitally printed graphics applied
- Fixings and pre-drilled holes in signs if required
- Anti vandal lamination on all signs
- Rounded corners to suit
- 100% Money back guarantee
- Free UK mainland delivery.

## All our Post Mounted signs include:

- Free design, colour proof and quote prior to manufacture
- 3mm aluminium sign with high quality digitally printed graphics applied
- With extruded mounting rails to rear of sign
- High quality stainless steel fixing clips
- Anti vandal lamination on all signs
- Rounded corners to suit
- 100% Money back guarantee
- Free UK mainland delivery.

#### Standard sizes:

600 x 600mm 500 x 500mm 400 x 400mm 300 x 300mm

These can be wall or post mounted or placed on railings.

Please call or email us if you require bespoke playground signs

- Free design, colour proof and quote prior to manufacture
- 3mm aluminium sign with high quality digitally printed graphics applied
- Fixings and pre-drilled holes in signs if required
- Anti vandal lamination on all signs
- Rounded corners to suit
- 100% Money back guarantee
- Free UK mainland delivery.

## All our General signs include:

- Free design, colour proof and quote prior to manufacture
- 3mm aluminium sign with high quality digitally printed graphics applied
- Fixings and pre-drilled holes in signs if required
- Anti vandal lamination on all signs
- Rounded corners to suit
- 100% Money back guarantee
- Free UK mainland delivery.

## All our Premium Post Mounted signs include:

- Free design, colour proof and quote prior to manufacture
- 3mm aluminium sign with high quality digitally printed graphics applied
- Decorative finials
- 100% Money back guarantee
- Free UK mainland delivery.

## All our Hooped Top signs include:

- 870mm Double sided panel with graphics
- Powder coated one of 19 standard colours
- 2300mm Ground clearance to bottom of sign panel
- Sub surface anti rotational base panel
- 100% Money back guarantee
- · Free UK mainland delivery.

## All our Finger Post Systems include:

- Up to 6 fingers per post
- Up to 3m length posts
- 360 degree direction to suit your needs on site
- Double sided high quality graphics on every finger
- Available in choice of 19 standard colours
- Mix and match finger colours
- Decorative finial included
- 100% Money back guarantee
- Free UK mainland delivery.

## All our Road signs include:

- Free design, colour proof and quote prior to manufacture
- 3mm aluminium sign with reflective backing and high quality graphics applied
- With extruded mounting rails to rear of sign
- High quality stainless steel fixing clips
- Anti vandal lamination on all signs
- Rounded corners to suit (10mm or 25mm)
- 100% Money back guarantee
- Free UK mainland delivery.

## All our Notice Boards include:

- 3mm Aluminium shaped top backing plate with high quality graphics applied
- Tamper proof lockable display case with key lock and hinged door
- Anti-shatter polycarbonate window
- Key-lock and hinged door
- A1 or A2 size options
- 100% Money back guarantee
- Free UK mainland delivery.

#### All our A-Board prices include:

- Free design and colour proof
- A1 Display size
- High quality graphics to both sides and header panel
- Comes with magnetic clear covers so inserts can easily be changed
- Available with dry wipe panels to write your own message
- Available in 9 frame colours
- 100% Money back guarantee
- Free UK mainland delivery

## All our Glass Effect signs include:

- Free design, colour proof and quote prior to manufacture
- 10mm clear glass effect acrylic with choice of colour and finishes
- High quality satin or chrome stand off connectors
- 100% Money back guarantee
- Free UK mainland delivery.

## All our Brass Plaques include:

- Free design, colour proof and quote prior to manufacture
- Infilled using black or block colours to incorporate school logos
- 100% Money back guarantee
- Free UK mainland delivery.

#### All our Braille signs include:

- Free design, colour proof and quote prior to manufacture
- Double sided tape backing for fixing
- 100% Money back guarentee
- Free UK mainland delivery