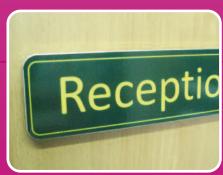

# **Door Signs**

Reception

Code: GE16

Please Ring Bell For Attention

Code: GE17