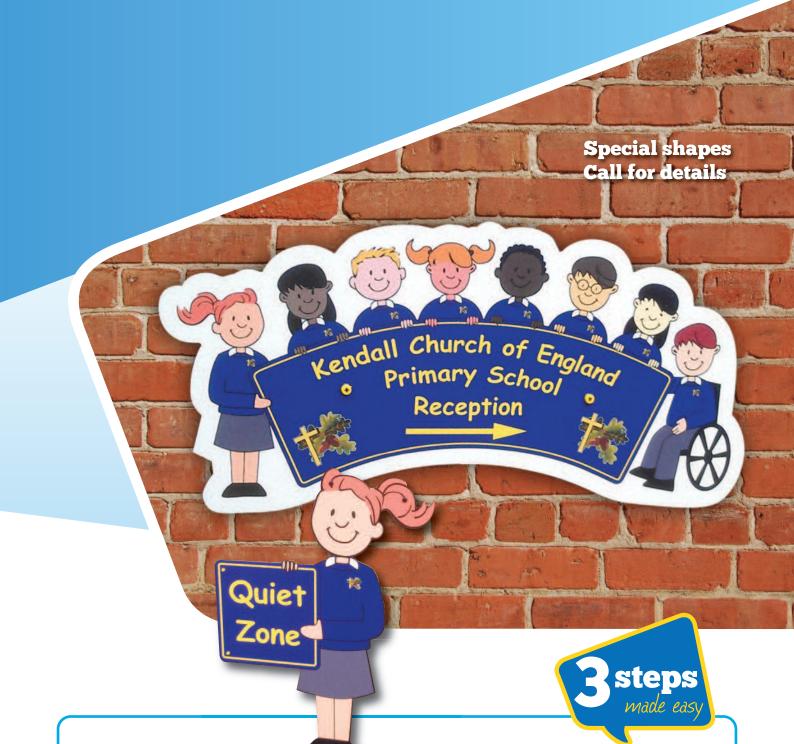

# Flat Plate Signs

We supply a wide range of flat plate signs. See also our standard safety and playground signs on page 8. With pre-drilled holes and screws supplied they are easy to fix securely to flat walls and doors.

"Looking for something
"Looking for something
a bit different? Email us
a bit different? Email we
will
a bit deas and we will
your ideas and together
put a design together
for you."

Available in square, rectangle, round, shaped top as standard.

## 1. Choose a shape

Choose from square, rectangle or a shape below.

Available in standard square, rectangle, round, shaped top or a bespoke shape of your choice.