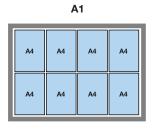

## All our Notice Boards include:

- 3mm Aluminium shaped top backing plate with high quality graphics applied
- Tamper proof lockable display case with key lock and hinged door
- Anti-shatter polycarbonate window
- Key-lock and hinged door
- A1 or A2 size options
- 100% Money back guarantee
- Free UK mainland delivery.

Choice of x1, A1 cabinet or x2, A2 cabinets

## 1. Choose a shape & display cabinet

Choose from square, rectangle or a shape below. Display cabinets for your notice boards are available in x1 A1 size or x2 A2 size.

Smooth Curve