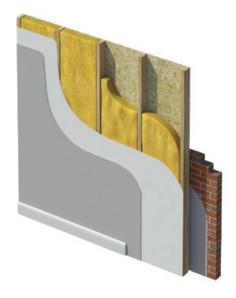

# Timber & Rafter Roll 32 | Typical Applications

Roof and walls of studded construction in timber-framed buildings.