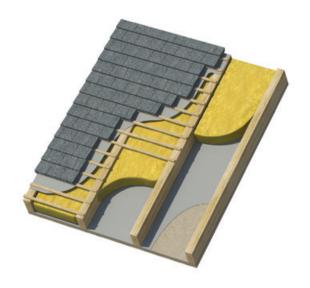

# Timber & Rafter Roll 32 | Typical Applications

Roof and walls of studded construction in timber-framed buildings.