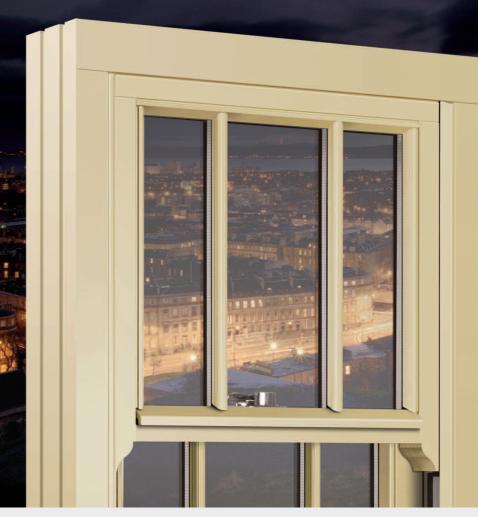

## TRADITIONALLY ELEGANT **SLIDING SASH WINDOW** RANGE

Superior quality and traditional design with built-in modern thermal performance

- Quality laminated Redwood Nordic Pine construction.
- Supplied fully finished.
- Can also be supplied to
   Secured by Design standard.
- Manufactured from FSC® accredited timber on request.
- Full chain of custody available
- Extensive guarantees for long-lasting peace of mind.
- Dual-sprung balances for ease of operation.
- BFRC B to C Rated.
- Low U-Values to 1.4 W/m²K.
- BRE Green Guide A+ Rated.
- Incorporating Swisspacer V, the leading warm edge spacer fitted SWISSPACER where appropriate.