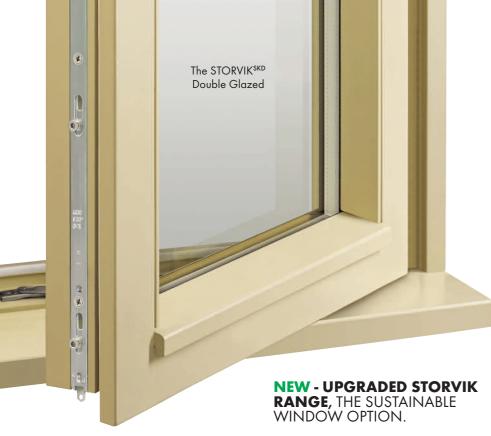

Modern engineered timber windows and doors combining the traditions of sustainable wood with all the higher specification demands of the twenty-first century.

- BFRC A Rated.
- Quality laminated softwood construction.
- Improved thermal performance.
- NEW upgraded efficient
  24mm STORVIK SKD
  Double Glazed unit
  with Ultra Low U-Values
  to 1.2 W/m²K.
- NEW upgraded efficient
  44mm STORVIK SKT

  Triple Glazed unit with
  Ultra Low U-Values to
  0.8 W/m²K.

 NEW - The high security Secured by Design locking system now available as an option on all our windows except the Storvik range where it's fitted as standard.

 Developed, researched, designed and manufactured in the UK by Howarth Timber Windows & Doors specifically for this market.

SLIM PROFILE ULTRA LOW U-VALUE STORVIK DOUBLE AND TRIPLE GLAZED **RANGE** 

Meeting and beating the challenges of higher standards.

Designed and manufactured in the UK by Howarth specifically for this market. The upgraded STÓRVIK range was developed after extensive research into the latest in timber, glazing and weather seal products to produce a window design that has driven beyond current standards to those that will be expected of windows in the future.