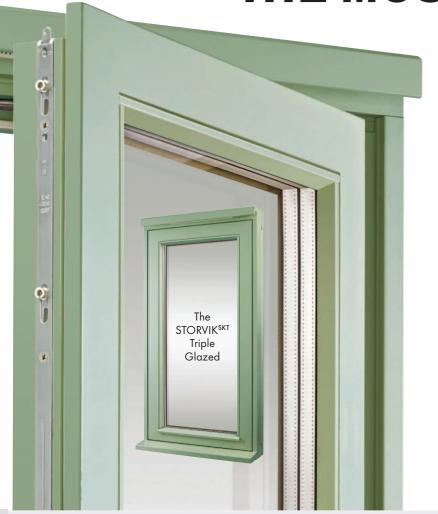

Modern engineered timber windows and doors combining the traditions of sustainable wood with all the higher specification demands of the twenty-first century.

- BFRC A Rated.
- Quality laminated softwood construction.
- Improved thermal performance.
- NEW upgraded efficient
  24mm STORVIK SKD
  Double Glazed unit
  with Ultra Low U-Values
  to 1.2 W/m²K.
- NEW upgraded efficient
  44mm STORVIK SKT

  Triple Glazed unit with
  Ultra Low U-Values to
  0.8 W/m²K.

 NEW - The high security Secured by Design locking system now available as an option on all our windows except the Storvik range where it's fitted as standard.

 Developed, researched, designed and manufactured in the UK by Howarth Timber Windows & Doors specifically for this market.

SLIM PROFILE ULTRA LOW U-VALUE STORVIK DOUBLE AND TRIPLE GLAZED **RANGE** 

Meeting and beating the challenges of higher standards.

Designed and manufactured in the UK by Howarth specifically for this market. The upgraded STÓRVIK range was developed after extensive research into the latest in timber, glazing and weather seal products to produce a window design that has driven beyond current standards to those that will be expected of windows in the future.