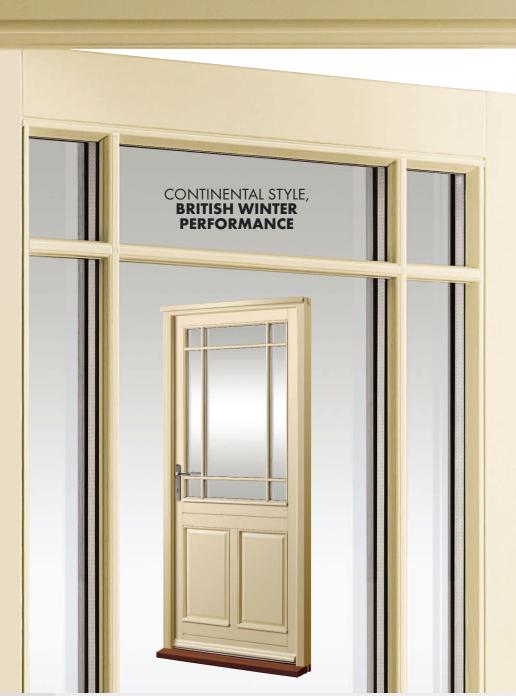

# FOR QUALITY AND DURABILITY, HIGH PERFORMANCE DOOR SETS

Improved construction, security and range of styles.

We have improved our extensive range of door sets with the introduction of a revolutionary range of laminated Redwood Nordic Pine panel and French Casement doors.

Quality laminated Redwood Nordic Pine construction.

Supplied fully finished in our extended range of paints and stains.

Secured by Design locking system now available as an option.

Available in various design and size options.

- Quality laminated softwood construction.
- Slim profile styling.
- High security Secured by Design locking system fitted as standard.
- Manufactured from the finest FSC<sup>®</sup> accredited Redwood Nordic Pine timber.
- Extensive guarantees for long-lasting peace of mind.
- BRE Green Guide A+ Rated.
- Design enables window furniture to be concealed when viewed externally.
- Incorporating Swisspacer V, the leading warm edge spacer fitted SWISSPACER where appropriate.