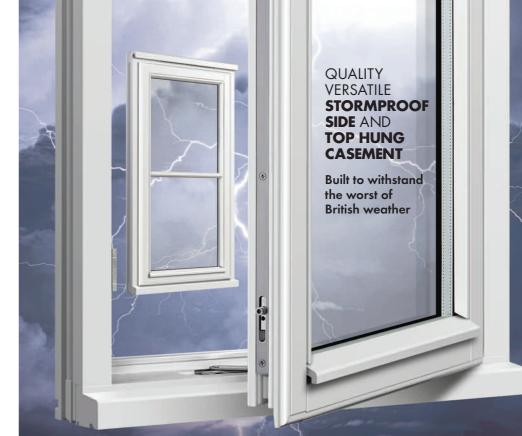

# A COMPREHENSIVE RANGE OF TIMBER WINDOWS MEETING THE MOST EXACTING SPECIFICATIONS

- Improved thermal performance.
- BFRC A Rated.
- Efficient 24mm STORVIK<sup>SKD</sup> Double Glazed unit with Ultra Low U-Values to 1.2 W/m<sup>2</sup>K.
- Efficient 44mm STORVIK<sup>SKT</sup> Triple Glazed unit with Ultra Low U-Values to 0.8 W/m<sup>2</sup>K.

- Quality laminated softwood construction.
- Slim profile styling.
- High security Secured by Design locking system fitted as standard.
- Manufactured from the finest FSC<sup>®</sup> accredited Redwood Nordic Pine timber.
- Extensive guarantees for long-lasting peace of mind.
- BRE Green Guide A+ Rated.
- Design enables window furniture to be concealed when viewed externally.
- Incorporating Swisspacer V, the leading warm edge spacer fitted SWISSPACER where appropriate.