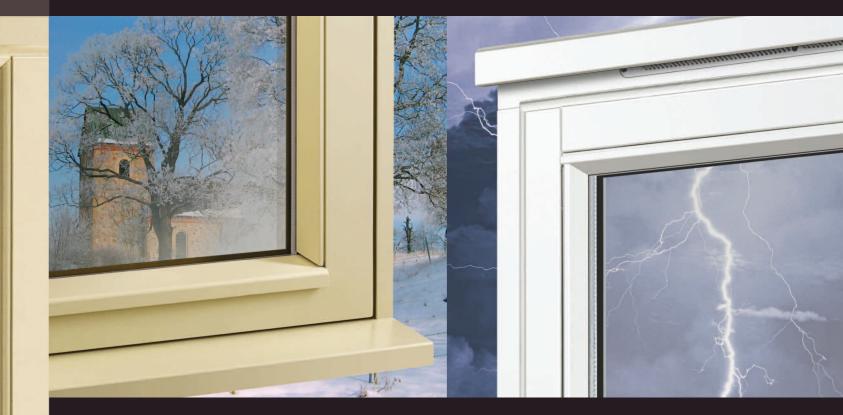

Modern engineered timber windows and doors combining the traditions of sustainable wood with all the higher specification demands of the twenty-first century.

- BFRC A Rated.
- Quality laminated softwood construction.
- Improved thermal performance.
- NEW upgraded efficient
  24mm STORVIK SKD
  Double Glazed unit
  with Ultra Low U-Values
  to 1.2 W/m²K.
- NEW upgraded efficient
  44mm STORVIK SKT

  Triple Glazed unit with
  Ultra Low U-Values to
  0.8 W/m²K.

 NEW - The high security Secured by Design locking system now available as an option on all our windows except the Storvik range where it's fitted as standard.

 Developed, researched, designed and manufactured in the UK by Howarth Timber Windows & Doors specifically for this market.

SLIM PROFILE ULTRA LOW U-VALUE STORVIK DOUBLE AND TRIPLE GLAZED **RANGE** 

Meeting and beating the challenges of higher standards.

Designed and manufactured in the UK by Howarth specifically for this market. The upgraded STÓRVIK range was developed after extensive research into the latest in timber, glazing and weather seal products to produce a window design that has driven beyond current standards to those that will be expected of windows in the future.