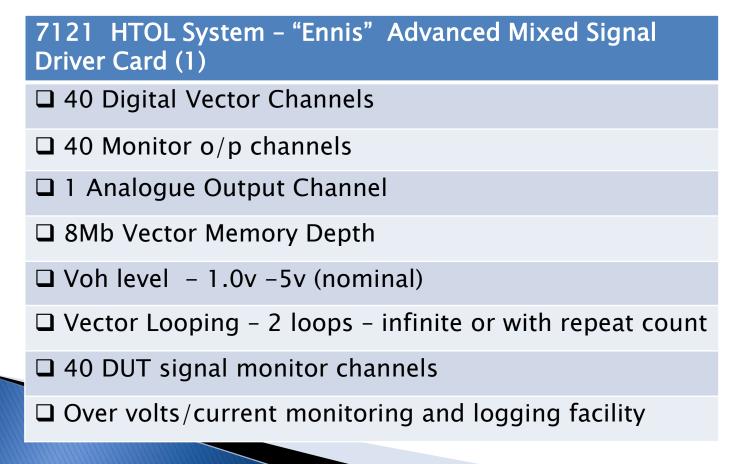

The following two driver card s are examples from our standard range of drover cards and demonstrate some of the typical specifications available. Bespoke designed driver card to suit customer's individual requirements are also available.

## **Driver Card Technology**