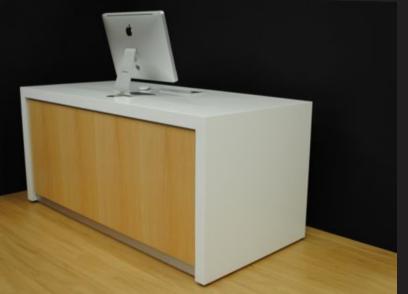

## simple simple clean straight sober design

| Size - L.1700 x W. 750 H. 760                                                         |                  |                                                      |
|---------------------------------------------------------------------------------------|------------------|------------------------------------------------------|
| Corian Price Group                                                                    | 0<br>1<br>2<br>3 | 4400 + VAT<br>4500 + VAT<br>4700 + VAT<br>4800 + VAT |
| Size - L. 2200 x W. 750 H. 760                                                        |                  |                                                      |
| Corian Price Group                                                                    | 0<br>1<br>2<br>3 | 4900 + VAT<br>5000 + VAT<br>5200 + VAT<br>5300 + VAT |
| Supplied with quater sawn oak veneered panel. For other options and sizes please ask. |                  |                                                      |