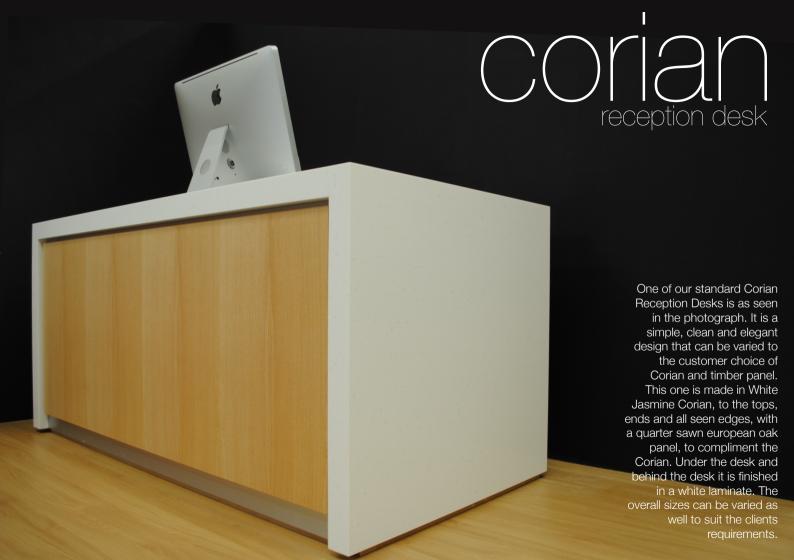

## simple simple clean straight sober design

| Size - L.1700 x W. 750 H. 760                                                         |                  |                                                      |
|---------------------------------------------------------------------------------------|------------------|------------------------------------------------------|
| Corian Price Group                                                                    | 0<br>1<br>2<br>3 | 4400 + VAT<br>4500 + VAT<br>4700 + VAT<br>4800 + VAT |
| Size - L. 2200 x W. 750 H. 760                                                        |                  |                                                      |
| Corian Price Group                                                                    | 0<br>1<br>2<br>3 | 4900 + VAT<br>5000 + VAT<br>5200 + VAT<br>5300 + VAT |
| Supplied with quater sawn oak veneered panel. For other options and sizes please ask. |                  |                                                      |