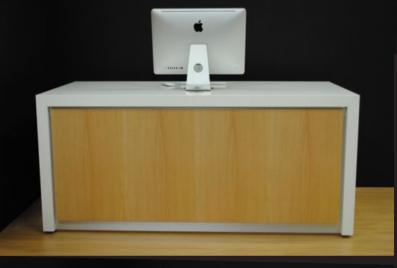

## simple simple clean straight sober design

| Size - L.1700 x W. 750 H. 760                                                         |                  |                                                      |
|---------------------------------------------------------------------------------------|------------------|------------------------------------------------------|
| Corian Price Group                                                                    | 0<br>1<br>2<br>3 | 4400 + VAT<br>4500 + VAT<br>4700 + VAT<br>4800 + VAT |
| Size - L. 2200 x W. 750 H. 760                                                        |                  |                                                      |
| Corian Price Group                                                                    | 0<br>1<br>2<br>3 | 4900 + VAT<br>5000 + VAT<br>5200 + VAT<br>5300 + VAT |
| Supplied with quater sawn oak veneered panel. For other options and sizes please ask. |                  |                                                      |