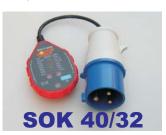

These Two Testers are only for Testing 110V Transformers or Leads connected to CTE Transformer to Indicate CTE Earth but will not show L-N Reverse

These 3 Phase Testers for 400v Leads & Sockets do not Indicate any N Connections, they only show correct Polarity of L1, L2, L3 and Earth