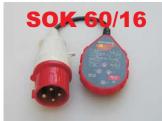

These Two Testers are only for Testing 110V Transformers or Leads connected to CTE Transformer to Indicate CTE Earth but will not show L-N Reverse

These 3 Phase Testers for 400v Leads & Sockets do not Indicate any N Connections, they only show correct Polarity of L1, L2, L3 and Earth