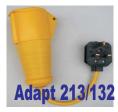

These two Adapters are to Convert 110V Leads so that they can be PAT Tested & Run Tested on a 230V Supply

These Two Testers are only for Testing 110V Leads @ 230V to show correct Polarity of Live & Neutral. They will not show N-E Reverse