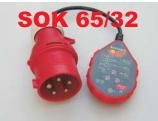

These two Adapters are to Convert 110V Leads so that they can be PAT Tested & Run Tested on a 230V Supply

These Two Testers are only for Testing 110V Leads @ 230V to show correct Polarity of Live & Neutral. They will not show N-E Reverse