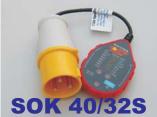

These Two Testers are only for Testing 110V Transformers or Leads connected to CTE Transformer to Indicate CTE Earth but will not show L-N Reverse

These 3 Phase Testers for 400v Leads & Sockets do not Indicate any N Connections, they only show correct Polarity of L1, L2, L3 and Earth