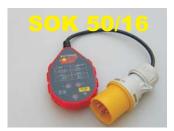

These two Adapters are to Convert 110V Leads so that they can be PAT Tested & Run Tested on a 230V Supply

These Two Testers are only for Testing 110V Leads @ 230V to show correct Polarity of Live & Neutral. They will not show N-E Reverse