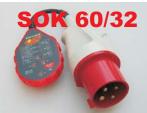

These Two Testers are only for Testing 110V Transformers or Leads connected to CTE Transformer to Indicate CTE Earth but will not show L-N Reverse

These 3 Phase Testers for 400v Leads & Sockets do not Indicate any N Connections, they only show correct Polarity of L1, L2, L3 and Earth