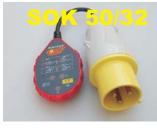

These two Adapters are to Convert 110V Leads so that they can be PAT Tested & Run Tested on a 230V Supply

These Two Testers are only for Testing 110V Leads @ 230V to show correct Polarity of Live & Neutral. They will not show N-E Reverse