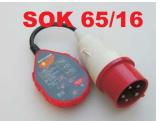

These two Adapters are to Convert 110V Leads so that they can be PAT Tested & Run Tested on a 230V Supply

These Two Testers are only for Testing 110V Leads @ 230V to show correct Polarity of Live & Neutral. They will not show N-E Reverse