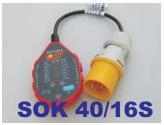

These Two Testers are only for Testing 110V Transformers or Leads connected to CTE Transformer to Indicate CTE Earth but will not show L-N Reverse

These 3 Phase Testers for 400v Leads & Sockets do not Indicate any N Connections, they only show correct Polarity of L1, L2, L3 and Earth