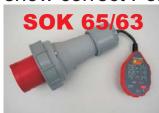

These Two Testers are only for Testing 110V Transformers or Leads connected to CTE Transformer to Indicate CTE Earth but will not show L-N Reverse

These 3 Phase Testers for 400v Leads & Sockets do not Indicate any N Connections, they only show correct Polarity of L1, L2, L3 and Earth