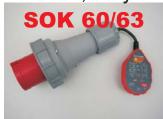

These Two Testers are only for Testing 110V Transformers or Leads connected to CTE Transformer to Indicate CTE Earth but will not show L-N Reverse

These 3 Phase Testers for 400v Leads & Sockets do not Indicate any N Connections, they only show correct Polarity of L1, L2, L3 and Earth