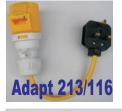

These two Adapters are to Convert 110V Leads so that they can be PAT Tested & Run Tested on a 230V Supply

These Two Testers are only for Testing 110V Leads @ 230V to show correct Polarity of Live & Neutral. They will not show N-E Reverse