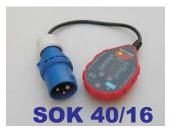

These two Adapters are to Convert 110V Leads so that they can be PAT Tested & Run Tested on a 230V Supply

These Two Testers are only for Testing 110V Leads @ 230V to show correct Polarity of Live & Neutral. They will not show N-E Reverse