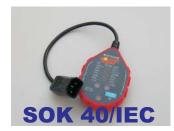

These Two Testers are only for Testing 110V Transformers or Leads connected to CTE Transformer to Indicate CTE Earth but will not show L-N Reverse

These 3 Phase Testers for 400v Leads & Sockets do not Indicate any N Connections, they only show correct Polarity of L1, L2, L3 and Earth