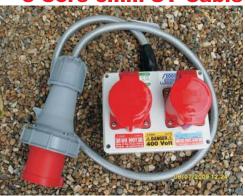

**Loop & Hook Cable Ties Ideal for Locking on Switches when PAT** Testing. Yellow colour helps ensure

3 Phase 2 way Splitter 32a to 2x32a 1.5M 3 Core 2.5mm SY Cable

email: sales@2000test.co.uk Website: www.2000test.com