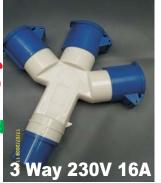

**Loop & Hook Cable Ties Ideal for Locking on Switches when PAT** Testing. Yellow colour helps ensure

3 Phase 2 way Splitter 32a to 2x32a 1.5M 3 Core 2.5mm SY Cable

email: sales@2000test.co.uk Website: www.2000test.com