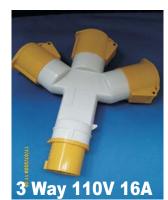

**Loop & Hook Cable Ties Ideal for Locking on Switches when PAT** Testing. Yellow colour helps ensure

3 Phase 2 way Splitter 32a to 2x32a 1.5M 3 Core 2.5mm SY Cable

email: sales@2000test.co.uk Website: www.2000test.com