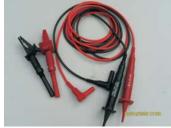

**Fused Test Leads** Neons 13a x 3way with Probes & Crocs

MasterBox 3/RCD. To enable Testing of 3 Phase RCD's on Phase 1, 2 & 3 in conjunction with Single Phase **RCD Testers.** 

This unit can also be used as a 3 Phase to Single **Phase Converter with Selctable Switch taking** power from Phase 1, 2 or 3