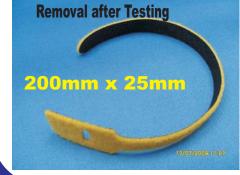

**Loop & Hook Cable Ties Ideal for Locking on Switches when PAT** Testing. Yellow colour helps ensure

3 Phase 2 way Splitter 32a to 2x32a 1.5M 3 Core 2.5mm SY Cable

email: sales@2000test.co.uk Website: www.2000test.com