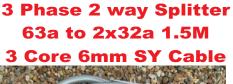

**Loop & Hook Cable Ties Ideal for Locking on Switches when PAT** Testing. Yellow colour helps ensure

3 Phase 2 way Splitter 32a to 2x32a 1.5M 3 Core 2.5mm SY Cable

email: sales@2000test.co.uk Website: www.2000test.com