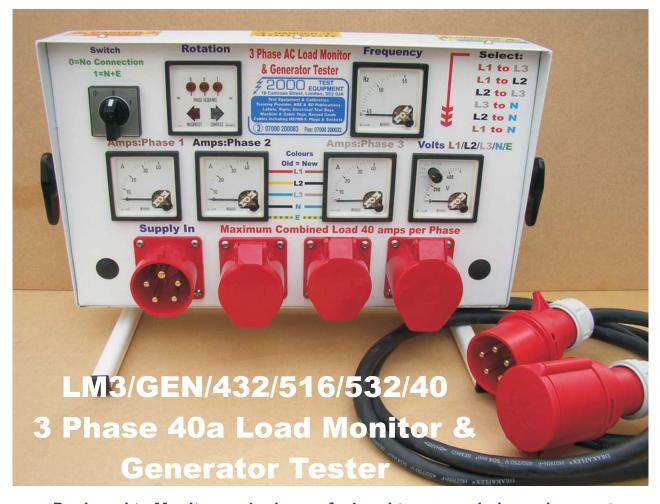

## 2000 TEST EQUIPMENT

33a, Gatling Road, Abbeywood, London SE2 0RE

0844 873 2001/2/3 Mobile: 07973 818626 Fax: 0844 873 2004

Designed to Monitor each phase of a Load to ensure balanced current draw. The 3 Phase Monitor Generator Tester will also Monitor Voltage between L1 and L2, L2 and L3, L1 and L3, L1 and N, L2 and N, L3 and N. It incorporates a Phase Rotation indicator that shows correct or incorrect supply Phase Rotation as well as a Frequency Gauge to show correct HZ. In case of a supply without a Neutral there is a switch to join Neutral and earth If you require other sizes, 63a and 125a versions will be supplied if required, but they will be in different cases and slightly more expensive.