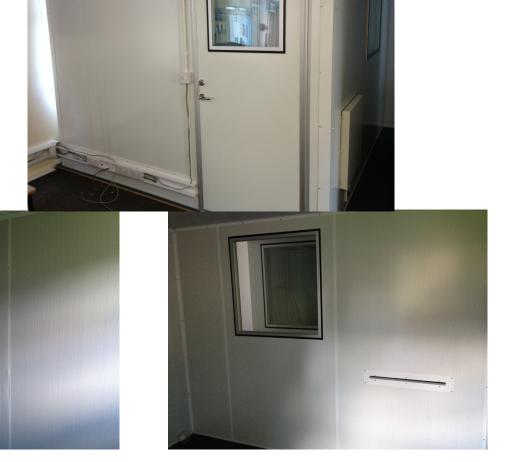

- Silent Space Isolation Booths have an internal ceiling height of 2.2m with an external height of 2.25m so the booths will suitable for use in domestic applications as well as commercial.
- The booths come complete with Internal Lighting, 1 Cable Passage, Acoustic Door with Vision Panel and Lock, Ventilation System, Fixings. The larger booths also come with a 900x900 Vision Panel.

cable passages. These have been carefully designed to reduce the amount of sound leakage as much as possible. Any gaps can seriously affect the isolation properties of the booth. Of course the Isolation Booth also comes complete with silent slimline lighting. The larger booths also come with an acoustic window to allow more light into the room. Thanks to the finish of

**Cable Passage** - If you have a lot of cables to pass into the booth or you would like to keep electrical cables separate from audio cables you might want to add an extra cable passage in addition to the one included as standard.

**Extra Vent Unit** - In most circumstances the passive ventilation is adequate for the size of booth however if you wish you can add an extra passive ventilation unit.

**Floor Isolation Pack** - As standard the Silent Space Isolation Booths simply stand on your existing floor. However if you are concerned with sound transmitting through the floor then we can supply a Floor Isolation Pack which is the same size as the external footprint of the Silent Space Isolation Booth. The Floor Isolation Pack consists of a layer of M20 Acoustic Matting, a layer of R10 Acoustic Matting on top and a layer of QuietBoard cement impregnated floor boards. The Floor Isolation kit will raise the height of the booth by approximately 50mm.