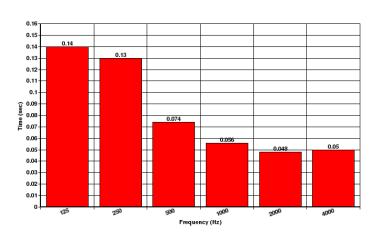

Acoustic Matting, a layer of R10 Acoustic Matting on top and a layer of QuietBoard cement impregnated floor boards. The Floor Isolation kit will raise the height of the booth by approximately 50mm.

### Client List

We have an ever growing list of clients who have had Silent Space Isolation Booths installed. Here is just a very small selection of some our clients.

#### **Educational**

Woodhouse College - London Tollbar Academy - Grimsby University Of Dundee University Of Huddersfield Newham College - London Peterborough College

#### Commercial

Infinitesima - Oxford
Yell.com - Scunthorpe
Big Man Productions - London
Oxyfire Media - Sheffield
IG Group - London
Pia - Gwent
Harmony Music - Dorset
Halton YMCA - Cheshire
Marcus Lovett

Reverberation Time Inside Silent Space Isolation Booth



#### rW Performance



#### Internal Absorption Coefficient







Advanced Acoustics is a registered company

No. 07049694 - VAT # 980071035





SS1218
Isolation Booth









SS2424
Isolation Booth







# SS2430 Isolation Booth