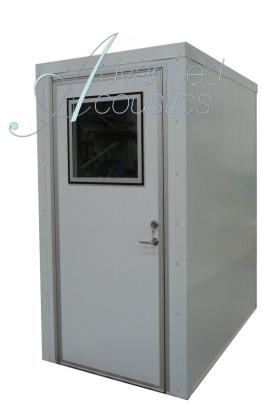

These Silent Space Isolation Booths have been carefully designed to offer you the best in performance and durability whilst still keeping the costs of the units low. The Silent Space Isolation Booths are suitable for many applications including vocal booths, drum booths, practice booths, recording booths, meeting rooms, call centre areas and much, much more. The booths are constructed from 50mm panels made up of a composite of materials. The external skin is a durable but cleanly finished solid steel professionally finished in powder coated white for a long lasting finish. The internal skin is finished in the same exacting standards but is made of perforated steel to reduce reflections in the room and make it an ideal space for recording vocals, drum solos or even complete bands.

The Silent Space Isolation Booths also come complete with a lockable acoustic door to stop reduce from coming in and out for the complete sound isolation solution. The door also comes complete with a vision panel so you can see the person(s) working in the room for complete safety. Also included in every booth is a passive ventilation system, as there are no moving parts it is totally silent so there is no risk of fan noise coming through in the recordings. Another feature of our Silent Space Isolation Booths are our