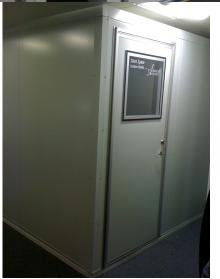

These Silent Space Isolation Booths have been carefully designed to offer you the best in performance and durability whilst still keeping the costs of the units low. The Silent Space Isolation Booths are suitable for many applications including vocal booths, drum booths, practice booths, recording booths, meeting rooms, call centre areas and much, much more. The booths are constructed from 50mm panels made up of a composite of materials. The external skin is a durable but cleanly finished solid steel professionally finished in powder coated white for a long lasting finish. The internal skin is finished in the same exacting standards but is made of perforated steel to reduce reflections in the room and make it an ideal space for recording vocals, drum solos or even complete bands.

The Silent Space Isolation Booths also come complete with a lockable acoustic door to stop reduce from coming in and out for the complete sound isolation solution. The door also comes complete with a vision panel so you can see the person(s) working in the room for complete safety. Also included in every booth is a passive ventilation system, as there are no moving parts it is totally silent so there is no risk of fan noise coming through in the recordings. Another feature of our Silent Space Isolation Booths are our