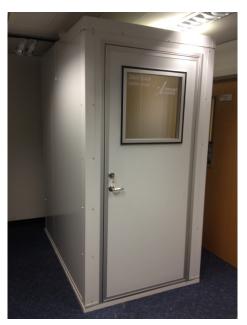

## **Silent Space Isolation Booths**

These Silent Space Isolation Booths have been carefully designed to offer you the best in performance and durability whilst still keeping the costs of the units low. The Silent Space Isolation Booths are suitable for many applications including vocal booths, drum booths, practice booths, recording booths, meeting rooms, call centre areas and much, much more. The booths are constructed from 50mm panels made up of a composite of materials. The external skin is a durable but cleanly finished solid steel professionally finished in powder coated white for a long lasting finish. The internal skin is finished in the same exacting standards but is made of perforated steel to reduce reflections in the room and make it an ideal space for recording vocals, drum solos or even complete bands.

The Silent Space Isolation Booths also come complete with a lockable acoustic door to stop reduce from coming in and out for the complete sound isolation solution. The door also comes complete with a vision panel so you can see the person(s) working in the room for complete safety. Also included in every booth is a passive ventilation system, as there are no moving parts it is totally silent so there is no risk of fan noise coming through in the recordings. Another feature of our Silent Space Isolation Booths are our