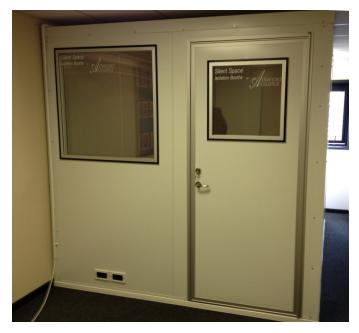

## **Silent Space Isolation Booths**

#### Features: -

- Silent Space Isolation Booths are available in 12 standard sizes.
- Silent Space Isolation Booths come complete with passive ventilation for totally silent air control.
- Silent Space Isolation Booths come complete with an acoustic door with a vision panel and lock and is rated to a dB(A) reduction 30 for complete sound isolation both in and out.
- Silent Space Isolation Booths have an overall airborne sound insulation figure of 34dB.
- Silent Space Isolation Booths come complete with internal lighting and cable passages which have been carefully designed to minimise sound leakage.
- The panels are constructed from tough and durable materials so you can be sure that your investment will stand the test of
- The panels in the Silent Space Isolation Booths are perforated on the inside so are a Class A Absorber giving an NRC of 0.87.
- Because the Isolation Booths are internally perforated there is no need to purchase acoustic treatment to internally treat the
- The outside and inside surface are very to maintain and keep clean.
- Silent Space Isolation Booths are finished in a clean looking, durable powder coated finish and comes in white as standard but is also available in custom colours by special order.

- Silent Space Isolation Booths have an internal ceiling height of 2.2m with an external height of 2.25m so the booths will suitable for use in domestic applications as well as commercial.
- The booths come complete with Internal Lighting, 1 Cable Passage, Acoustic Door with Vision Panel and Lock, Ventilation System, Fixings. The larger booths also come with a 900x900 Vision Panel.

These Silent Space Isolation Booths have been carefully designed to offer you the best in performance and durability whilst still keeping the costs of the units low. The Silent Space Isolation Booths are suitable for many applications including vocal booths, drum booths, practice booths, recording booths, meeting rooms, call centre areas and much, much more. The booths are constructed from 50mm panels made up of a composite of materials. The external skin is a durable but cleanly finished solid steel professionally finished in powder coated white for a long lasting finish. The internal skin is finished in the same exacting standards but is made of perforated steel to reduce reflections in the room and make it an ideal space for recording vocals, drum solos or even complete bands.

The Silent Space Isolation Booths also come complete with a lockable acoustic door to stop reduce from coming in and out for the complete sound isolation solution. The door also comes complete with a vision panel so you can see the person(s) working in the room for complete safety. Also included in every booth is a passive ventilation system, as there are no moving parts it is totally silent so there is no risk of fan noise coming through in the recordings. Another feature of our Silent Space Isolation Booths are our