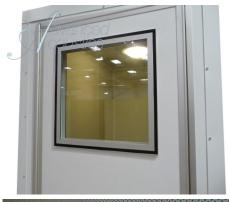

The Silent Space Isolation Booths also come complete with a lockable acoustic door to stop reduce from coming in and out for the complete sound isolation solution. The door also comes complete with a vision panel so you can see the person(s) working in the room for complete safety. Also included in every booth is a passive ventilation system, as there are no moving parts it is totally silent so there is no risk of fan noise coming through in the recordings. Another feature of our Silent Space Isolation Booths are our

cable passages. These have been carefully designed to reduce the amount of sound leakage as much as possible. Any gaps can seriously affect the isolation properties of the booth. Of course the Isolation Booth also comes complete with silent slimline lighting. The larger booths also come with an acoustic window to allow more light into the room. Thanks to the finish of