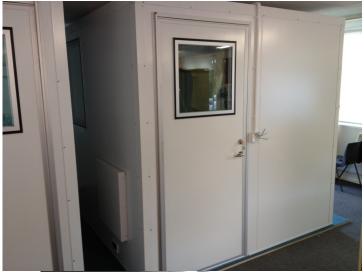

- Silent Space Isolation Booths have an internal ceiling height of 2.2m with an external height of 2.25m so the booths will suitable for use in domestic applications as well as commercial.
- The booths come complete with Internal Lighting, 1 Cable Passage, Acoustic Door with Vision Panel and Lock, Ventilation System, Fixings. The larger booths also come with a 900x900 Vision Panel.

These Silent Space Isolation Booths have been carefully designed to offer you the best in performance and durability whilst still keeping the costs of the units low. The Silent Space Isolation Booths are suitable for many applications including vocal booths, drum booths, practice booths, recording booths, meeting rooms, call centre areas and much, much more. The booths are constructed from 50mm panels made up of a composite of materials. The external skin is a durable but cleanly finished solid steel professionally finished in powder coated white for a long lasting finish. The internal skin is finished in the same exacting standards but is made of perforated steel to reduce reflections in the room and make it an ideal space for recording vocals, drum solos or even complete bands.

The Silent Space Isolation Booths also come complete with a lockable acoustic door to stop reduce from coming in and out for the complete sound isolation solution. The door also comes complete with a vision panel so you can see the person(s) working in the room for complete safety. Also included in every booth is a passive ventilation system, as there are no moving parts it is totally silent so there is no risk of fan noise coming through in the recordings. Another feature of our Silent Space Isolation Booths are our

cable passages. These have been carefully designed to reduce the amount of sound leakage as much as possible. Any gaps can seriously affect the isolation properties of the booth. Of course the Isolation Booth also comes complete with silent slimline lighting. The larger booths also come with an acoustic window to allow more light into the room. Thanks to the finish of