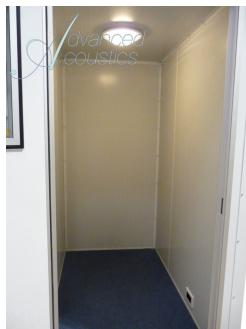

- Silent Space Isolation Booths have an internal ceiling height of 2.2m with an external height of 2.25m so the booths will suitable for use in domestic applications as well as commercial.
- The booths come complete with Internal Lighting, 1 Cable Passage, Acoustic Door with Vision Panel and Lock, Ventilation System, Fixings. The larger booths also come with a 900x900 Vision Panel.

These Silent Space Isolation Booths have been carefully designed to offer you the best in performance and durability whilst still keeping the costs of the units low. The Silent Space Isolation Booths are suitable for many applications including vocal booths, drum booths, practice booths, recording booths, meeting rooms, call centre areas and much, much more. The booths are constructed from 50mm panels made up of a composite of materials. The external skin is a durable but cleanly finished solid steel professionally finished in powder coated white for a long lasting finish. The internal skin is finished in the same exacting standards but is made of perforated steel to reduce reflections in the room and make it an ideal space for recording vocals, drum solos or even complete bands.

the Isolation Booth and the standard colour being in one of these Booths is not a claustrophobic experience unlike other booths on the market which are dark and

can sometimes make you feel like the walls are closing in. It is not the case with our Silent Space Isolation Booths, because they are light and airy you can spends many hours in them without them being fatiguing.