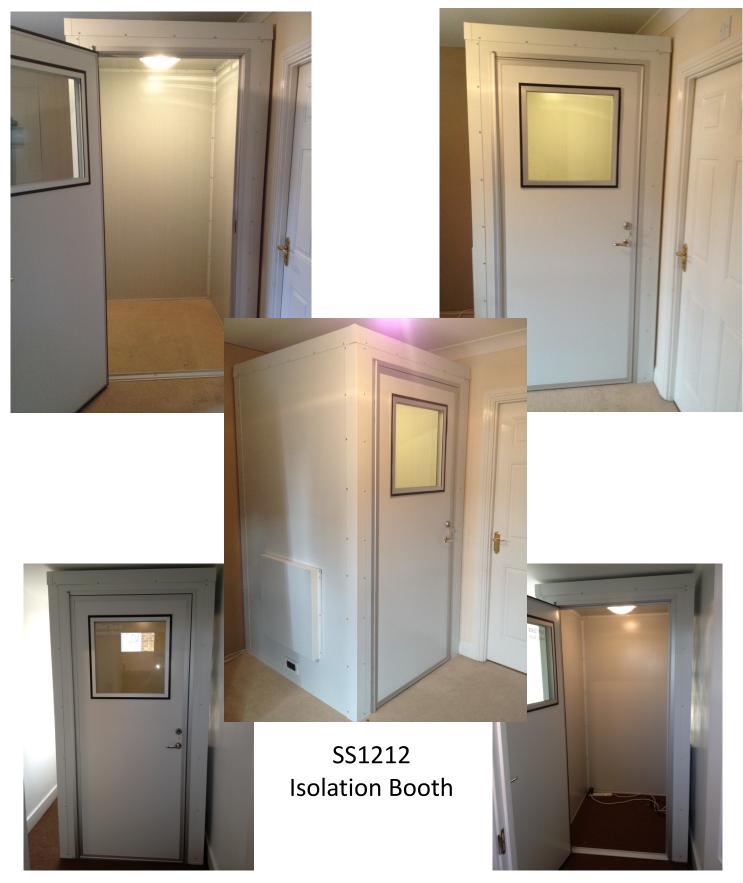

## **Silent Space Isolation Booths**

These Silent Space Isolation Booths have been carefully designed to offer you the best in performance and durability whilst still keeping the costs of the units low. The Silent Space Isolation Booths are suitable for many applications including vocal booths, drum booths, practice booths, recording booths, meeting rooms, call centre areas and much, much more. The booths are constructed from 50mm panels made up of a composite of materials. The external skin is a durable but cleanly finished solid steel professionally finished in powder coated white for a long lasting finish. The internal skin is finished in the same exacting standards but is made of perforated steel to reduce reflections in the room and make it an ideal space for recording vocals, drum solos or even complete bands.

The Silent Space Isolation Booths also come complete with a lockable acoustic door to stop reduce from coming in and out for the complete sound isolation solution. The door also comes complete with a vision panel so you can see the person(s) working in the room for complete safety. Also included in every booth is a passive ventilation system, as there are no moving parts it is totally silent so there is no risk of fan noise coming through in the recordings. Another feature of our Silent Space Isolation Booths are our

cable passages. These have been carefully designed to reduce the amount of sound leakage as much as possible. Any gaps can seriously affect the isolation properties of the booth. Of course the Isolation Booth also comes complete with silent slimline lighting. The larger booths also come with an acoustic window to allow more light into the room. Thanks to the finish of