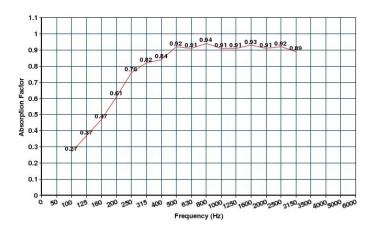

#### Features: -

- Silent Space Isolation Booths are available in 12 standard sizes.
- Silent Space Isolation Booths come complete with passive ventilation for totally silent air control.
- Silent Space Isolation Booths come complete with an acoustic door with a vision panel and lock and is rated to a dB(A) reduction 30 for complete sound isolation both in and out.
- Silent Space Isolation Booths have an overall airborne sound insulation figure of 34dB.
- Silent Space Isolation Booths come complete with internal lighting and cable passages which have been carefully designed to minimise sound leakage.
- The panels are constructed from tough and durable materials so you can be sure that your investment will stand the test of
- The panels in the Silent Space Isolation Booths are perforated on the inside so are a Class A Absorber giving an NRC of 0.87.
- Because the Isolation Booths are internally perforated there is no need to purchase acoustic treatment to internally treat the
- The outside and inside surface are very to maintain and keep clean.
- Silent Space Isolation Booths are finished in a clean looking, durable powder coated finish and comes in white as standard but is also available in custom colours by special order.

#### Internal Absorption Coefficient

Advanced Acoustics is a registered company

No. 07049694 - VAT # 980071035

SS1218
Isolation Booth

SS2424
Isolation Booth