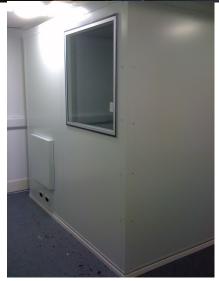

cable passages. These have been carefully designed to reduce the amount of sound leakage as much as possible. Any gaps can seriously affect the isolation properties of the booth. Of course the Isolation Booth also comes complete with silent slimline lighting. The larger booths also come with an acoustic window to allow more light into the room. Thanks to the finish of