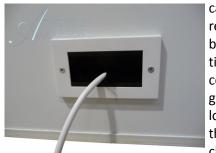

The Silent Space Isolation Booths also come complete with a lockable acoustic door to stop reduce from coming in and out for the complete sound isolation solution. The door also comes complete with a vision panel so you can see the person(s) working in the room for complete safety. Also included in every booth is a passive ventilation system, as there are no moving parts it is totally silent so there is no risk of fan noise coming through in the recordings. Another feature of our Silent Space Isolation Booths are our

cable passages. These have been carefully designed to reduce the amount of sound leakage as much as possible. Any gaps can seriously affect the isolation properties of the booth. Of course the Isolation Booth also comes complete with silent slimline lighting. The larger booths also come with an acoustic window to allow more light into the room. Thanks to the finish of

**Cable Passage** - If you have a lot of cables to pass into the booth or you would like to keep electrical cables separate from audio cables you might want to add an extra cable passage in addition to the one included as standard.