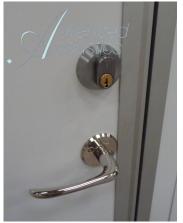

The Silent Space Isolation Booths also come complete with a lockable acoustic door to stop reduce from coming in and out for the complete sound isolation solution. The door also comes complete with a vision panel so you can see the person(s) working in the room for complete safety. Also included in every booth is a passive ventilation system, as there are no moving parts it is totally silent so there is no risk of fan noise coming through in the recordings. Another feature of our Silent Space Isolation Booths are our