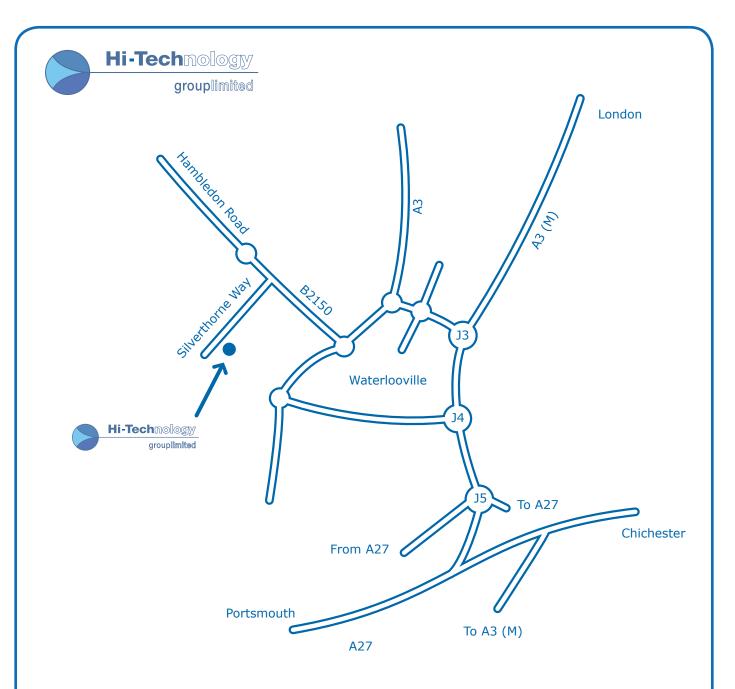

Hi-Technology Group is located in Waterlooville, just off the A3(M), 15 minutes from Portsmouth, 30 minutes from Southampton Airport and with London 90 minutes away.

Our head quarters, Tyak House, offers visitor parking and easy access by public transport.

## From London:

Follow the M25 to Junction 10 and exit South onto the A3 which becomes the A3(M). Exit at junction 3 signposted Waterlooville B2150. Go straight ahead at first roundabout, left at the second, second exit on the third. Then take the first turning on the left into Silverthorne Way. Tyak house is the last building on the left.

## From the North:

Follow the M1 to junction 6a, then take the M25 anticlockwise to junction 10, then follow the directions as from London.

## From the West:

Follow the M4 to junction 13, then take the A34 south to the M3. Take the M3 South to the junction with the M27 and take the M27 east to Portsmouth. Where it becomes the A27, at the junction with the A3(M), go North. Exit at junction 3 signposted Waterlooville (B2150). Then follow the directions as for London.