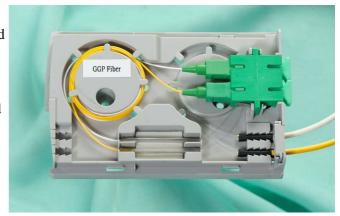

## GGP BendSafe™ 2 Port FDT (Fiber Distribution Terminal)

## **Product Description**

GGP series has longer life span than G652 cable and characterizes with bendsafe and watersafe. GGP FDT is designed for SFU(Single Family Unit) area and can be mounted on the wall as a fiber terminal, which is also anti-water, anti-dust, space-saving and cost effective.