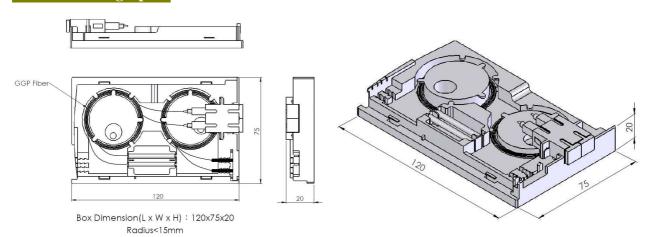

# **Product Specifications**

| Parameters            | Unit                   | Specifications            |               |
|-----------------------|------------------------|---------------------------|---------------|
| Grade                 |                        | PC Connector              | APC Connector |
| Operating Temperature | $^{\circ}\!\mathbb{C}$ | -40 ~ 85                  |               |
| Insertion Loss (Max.) | dB                     | 0.2                       | 0.15          |
| Box Dimension(L×W×H)  | mm                     | $120 \times 75 \times 20$ |               |

### Dimension Diagraph