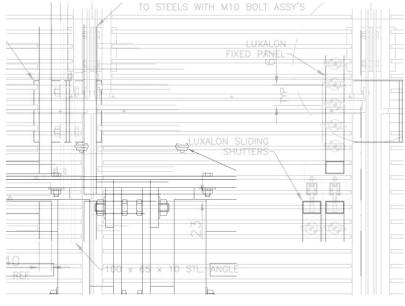

Contrasol was brought in at an early stage to help design a system that would provide consistency across the facades while delivering the form and function required on a high end residential project.

Contrasol provided the steel support structure and fixed a combination of our fixed, sliding and folding eco line shutters across the building.