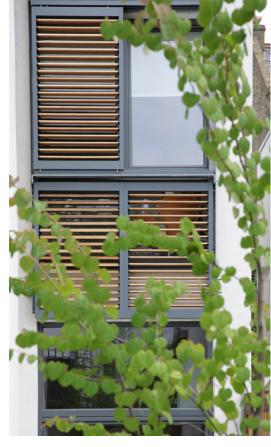

Contrasol was brought in at an early stage to help design a system that would provide consistency across the facades while delivering the form and function required on a high end residential project.

Contrasol provided the steel support structure and fixed a combination of our fixed, sliding and folding eco line shutters across the building.

Most shutters were installed with manually adjustable louvers that can be left at any required angle.

T: +44 (0)8456 589767
F: +44 (0)8456 122031
W: www.contrasol.com
E: Sales@contrasol.com
www.twitter.com/contrasol\_ul