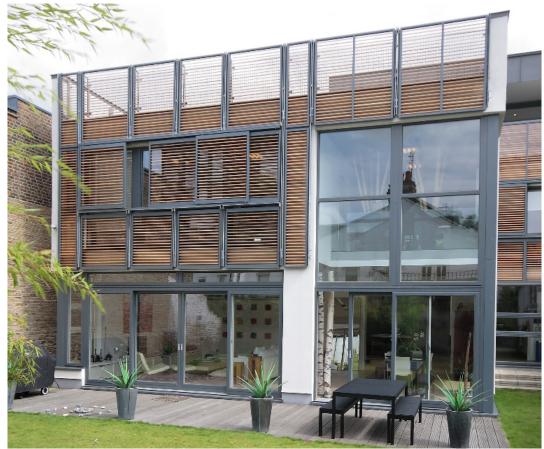

## **Pember Road**

Architect: Orefelt Associates

Product: Eco Line Sliding Shutters

These newly built private residences were created on a back-land site in the heart of Kensal Green. The Houses are a modern highly energy efficient design making use of solar capture systems.

Contrasol was brought in at an early stage to help design a system that would provide consistency across the facades while delivering the form and function required on a high end residential project.

Contrasol provided the steel support structure and fixed a combination of our fixed, sliding and folding eco line shutters across the building.

Most shutters were installed with manually adjustable louvers that can be left at any required angle.

T: +44 (0)8456 589767
F: +44 (0)8456 122031
W: www.contrasol.com
E: Sales@contrasol.com
www.twitter.com/contrasol\_ul