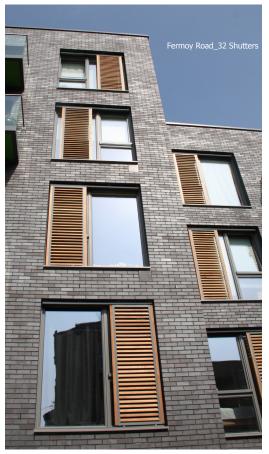

## **Sliding Shutters**

Our range of sliding shutter systems offer clients a contemporary and practical solution for protecting against solar gain while also providing the added benefit of privacy when required.

The frame for the system allows various infill options including aluminium fins, timber fins and perforated screens. This flexibility allows the shutters to work with and enhance the building facade.

The end user is given greater control of their own environment with options of for adjustable fins and motorization of screens.