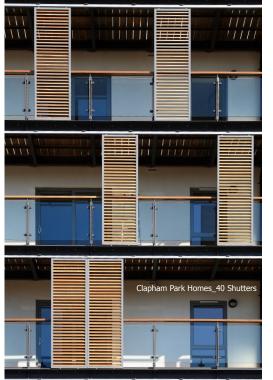

## **Sliding Shutters**

Our range of sliding shutter systems offer clients a contemporary and practical solution for protecting against solar gain while also providing the added benefit of privacy when required.

The frame for the system allows various infill options including aluminium fins, timber fins and perforated screens. This flexibility allows the shutters to work with and enhance the building facade.

The end user is given greater control of their own environment with options of for adjustable fins and motorization of screens.