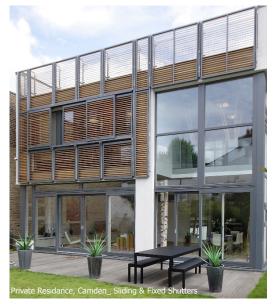

## **Sliding Shutters**

Our range of sliding shutter systems offer clients a contemporary and practical solution for protecting against solar gain while also providing the added benefit of privacy when required.

The frame for the system allows various infill options including aluminium fins, timber fins and perforated screens. This flexibility allows the shutters to work with and enhance the building facade.

The end user is given greater control of their own environment with options of for adjustable fins and motorization of screens.