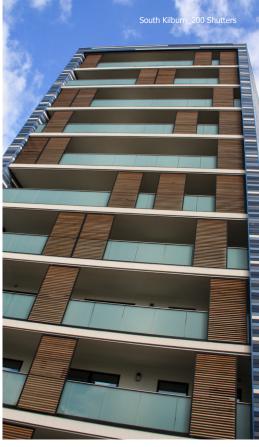

## **Sliding Shutters**

Our range of sliding shutter systems offer clients a contemporary and practical solution for protecting against solar gain while also providing the added benefit of privacy when required.

The frame for the system allows various infill options including aluminium fins, timber fins and perforated screens. This flexibility allows the shutters to work with and enhance the building facade.

The end user is given greater control of their own environment with options of for adjustable fins and motorization of screens.