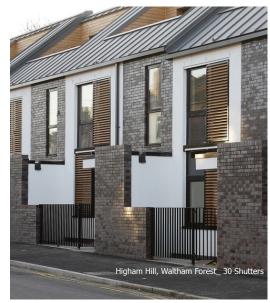

## **Sliding Shutters**

Our range of sliding shutter systems offer clients a contemporary and practical solution for protecting against solar gain while also providing the added benefit of privacy when required.

The frame for the system allows various infill options including aluminium fins, timber fins and perforated screens. This flexibility allows the shutters to work with and enhance the building facade.

The end user is given greater control of their own environment with options of for adjustable fins and motorization of screens.