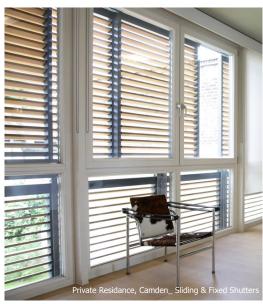

## **Sliding Shutters**

Our range of sliding shutter systems offer clients a contemporary and practical solution for protecting against solar gain while also providing the added benefit of privacy when required.

The frame for the system allows various infill options including aluminium fins, timber fins and perforated screens. This flexibility allows the shutters to work with and enhance the building facade.

The end user is given greater control of their own environment with options of for adjustable fins and motorization of screens.