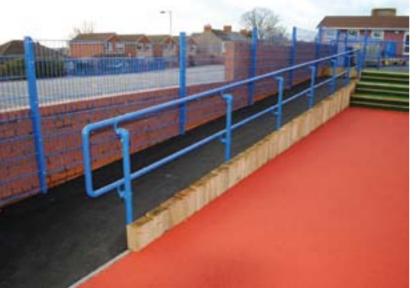

## **Hand Railing**

DDA hand railing of any length and complexity can be offered in a number of a high quality finishes and with infill panels where necessary. Infill panels can be personalised with laser cut emblems and graphics.