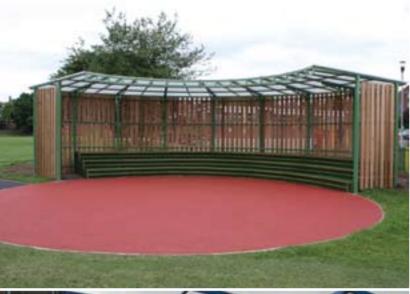

# **Outdoor Learning**

Installing a canopy to create an outdoor learning and play area can contribute greatly to a child's learning and well-being by allowing them to be active and experience the 'outdoors' whatever the weather.