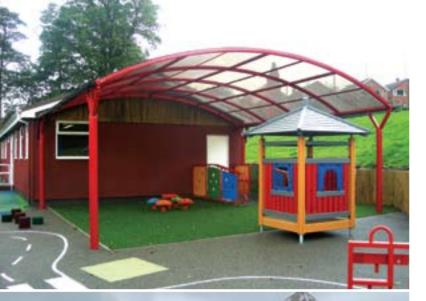

# **Outdoor Learning**

Installing a canopy to create an outdoor learning and play area can contribute greatly to a child's learning and well-being by allowing them to be active and experience the 'outdoors' whatever the weather.

We manufacture using a large range of materials i.e. PETG UV plastic, Western Red Cedar wood, Mild steel mesh, Wild flower Green roofs.

We can achieve any design no matter how complex and always taking into consideration surrounding buildings and environment.