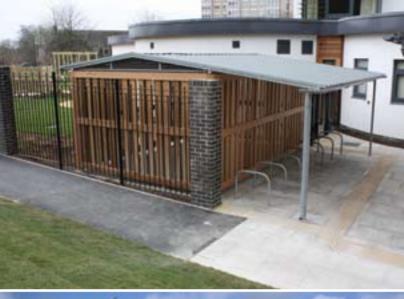

# **Cycle & Buggy Storage**

Bespoke Shelters design and manufacture cycle shelters and secure bike storage to meet the increasing demand for cycle parking.

We manufacture using a large range of materials i.e. PETG UV plastic, Western Red Cedar wood, Mild steel mesh, Wild flower Green roofs.

We can achieve any design no matter how complex and always taking into consideration surrounding buildings and environment.