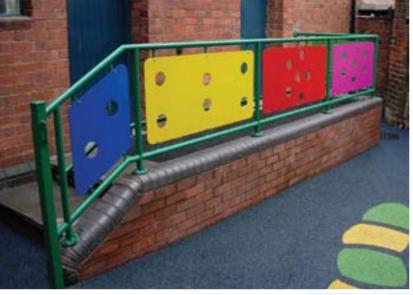

## **Hand Railing**

DDA hand railing of any length and complexity can be offered in a number of a high quality finishes and with infill panels where necessary. Infill panels can be personalised with laser cut emblems and graphics.