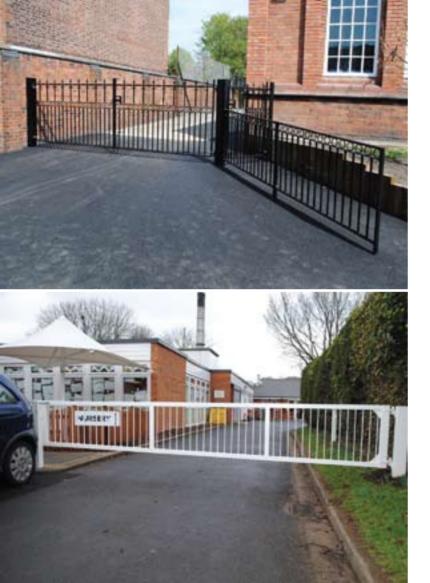

# **Fencing & Security Gates**

Bespoke Shelters offer a variety of fencing & security gate solutions to assist in protecting your personnel and assets.

#### **Features**

- Anti neck trap bow top fencing- ideal for use in schools where children are likely to climb.
- Security gates- that allow you to control who enters your site using either traditional lock mechanisms or keypad entry systems.