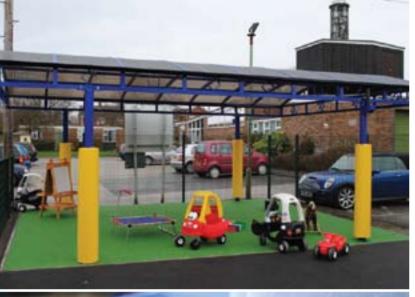

# **Outdoor Learning**

Installing a canopy to create an outdoor learning and play area can contribute greatly to a child's learning and well-being by allowing them to be active and experience the 'outdoors' whatever the weather.