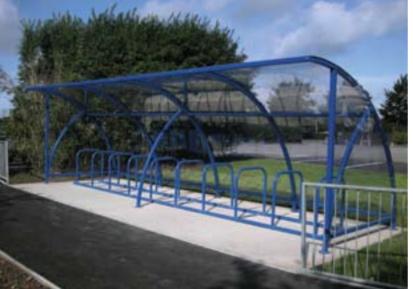

# **Cycle & Buggy Storage**

Bespoke Shelters design and manufacture cycle shelters and secure bike storage to meet the increasing demand for cycle parking.

We manufacture using a large range of materials i.e. PETG UV plastic, Western Red Cedar wood, Mild steel mesh, Wild flower Green roofs.

We can achieve any design no matter how complex and always taking into consideration surrounding buildings and environment.