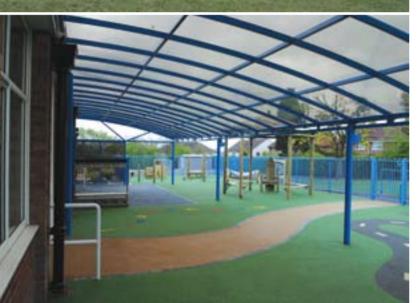

# **Walkways**

Bespoke shelters offer a variety of walkway solutions for areas of all sizes.

Covering personnel from door to door, building to building. We manufacture using a large range of materials i.e. PETG UV plastic, Western Red Cedar wood, Mild steel mesh, Wild flower Green roofs

We can achieve any design no matter how complex and always taking into consideration surrounding buildings and environment.