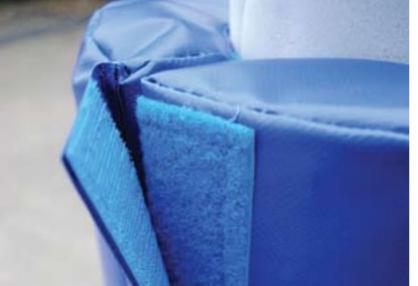

#### **Padded Post Protectors**

Whether square, round or rectangular and any size or height we can supply.

We offer a wide range of colours and invite all enquiries.

# Our Heavy duty padded post protectors are suitable for all industries:

- Schools & nurseries
- , Sports institutions
- Construction & building sites
- > Factories and workplaces and even erected scaffolding

### **Key features of our padded post protectors:**

- Manufactured to the highest standards by a UK supplier to the London 2012 Olympics and top level sporting institutions
- Manufactured from high quality, heavy duty PVC making our padded post protectors extremely durable in any environment
- Manufactured using a high quality thick foam for high impact absorption
- > Velcro strip attachment for easy installation
- Many colours & printed brand logos available