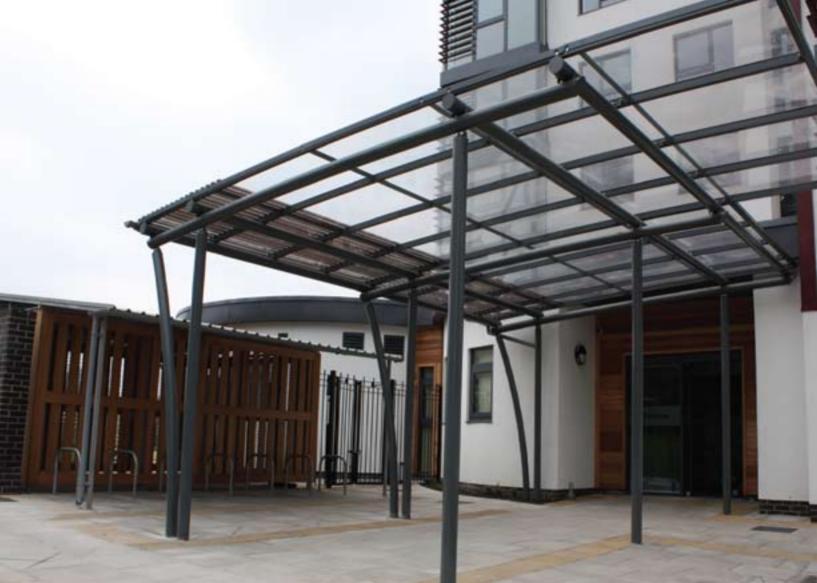

# **Walkways**

Bespoke shelters offer a variety of walkway solutions for areas of all sizes.

Covering personnel from door to door, building to building. We manufacture using a large range of materials i.e. PETG UV plastic, Western Red Cedar wood, Mild steel mesh, Wild flower Green roofs

We can achieve any design no matter how complex and always taking into consideration surrounding buildings and environment.

## **Applications**

- > Education, Nurseries, Schools, Universities
- Housing
- Shopping Centers
- Airports
- Sports Stadiums
- > Public housing chains
- Car parks