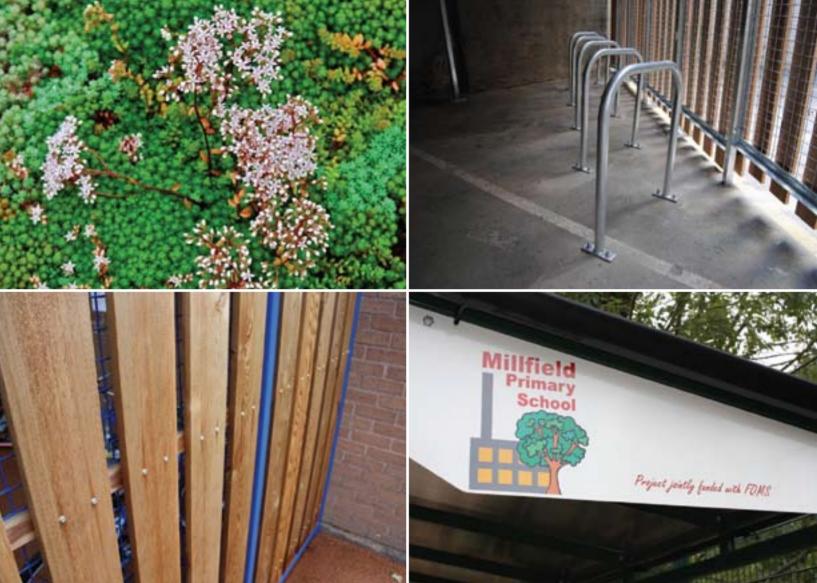

# **Cycle & Buggy Storage**

Bespoke Shelters design and manufacture cycle shelters and secure bike storage to meet the increasing demand for cycle parking.

We manufacture using a large range of materials i.e. PETG UV plastic, Western Red Cedar wood, Mild steel mesh, Wild flower Green roofs.

We manufacture using a large range of materials i.e. PETG UV plastic, Western Red Cedar wood, Mild steel mesh, Wild flower Green roofs.

We can achieve any design no matter how complex and always taking into consideration surrounding buildings and environment.

## **Hand Railing**

DDA hand railing of any length and complexity can be offered in a number of a high quality finishes and with infill panels where necessary. Infill panels can be personalised with laser cut emblems and graphics.