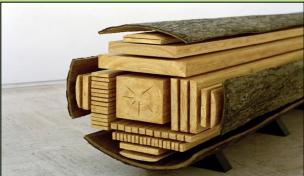

# Now Available At The Builders Supply Company

# Your Local Independent Builders Merchants



#### **Scandinavian Pine**

Also referred to as 'Redwood' to differentiate it from 'Whitewood' such as Spruce, it is imported from Sweden, Finland and Russia. The grades vary for different uses. Knots are common but their size and quality vary according to the part of the tree from which boards are converted. It should be noted that the timber is kiln dried prior to shipping but the moisture content is often about 18% and therefore higher than most kiln dried hardwood moisture contents.



### **Plywood Door Blank FD30**

Fire Door. 30 Minute Fire Rated. This door can be cut to size. Solid Core Construction. 44mm Thick.





## **Veneered Sheets**

Veneered sheets provide a quality finish to a variety of jobs and can be stained to the required colour. An array of different species of veneer are also available, from Oak all the way through to Cherry.



#### Cabershield

A moisture resistant P5 tongue and groove board with a permanent protective non-slip coating. Complementing Norbord's Caberdek the UK's leading peel clean board Cabershield is made from the same 22mm P5 board but with a tough Polyurethane coating permanently bonded to the top surface.



#### **MDF Skirtings and Architraves**

Available in long lengths. Defect Free. Double Primed. Minimum sanding required. Ready to receive top coat. Consistent high quality. Stable high density. Completely Sealed all round. NHBC approved.





**Bespoke** mach