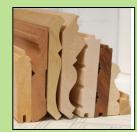

#### **MDF Skirtings and Architraves**

Available in long lengths. Defect Free. Double Primed. Minimum sanding required. Ready to receive top coat. Consistent high quality. Stable high density. Completely Sealed all round. NHBC approved.

**Bespoke** machining available on request.