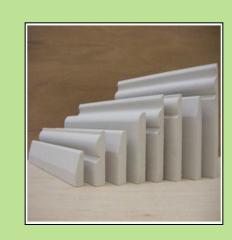

#### **MDF Skirtings and Architraves**

Available in long lengths. Defect Free. Double Primed. Minimum sanding required. Ready to receive top coat. Consistent high quality. Stable high density. Completely Sealed all round. NHBC approved.