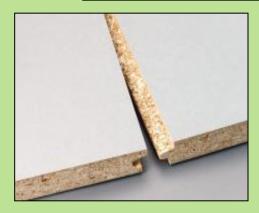

### **Plywood Door Blank FD30**

Fire Door. 30 Minute Fire Rated. This door can be cut to size. Solid Core Construction. 44mm Thick.