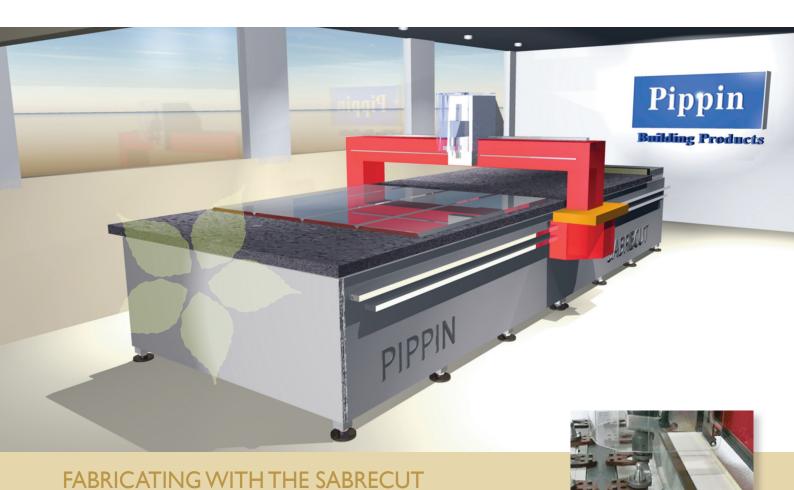

- WORKING AREA OF 1200MM X 4040MM VACUUM CONTROL BED
- THE CNC HEAD FEATURES AN AUTOMATIC TOOL CHANGER WITH A VARIETY OF KNIFE BLOCKS FOR DIFFERENT MATERIALS
- THE SABRECUT CUTS 'V' SECTIONS, CIRCLES AND SHAPES WITH TOTAL PRECISION AND EASE
- ALSO CUTS MINERAL FIBRE INSULATION JUST AS EASILY

# SABRECUT 4000 CNC

 The fully automated Sabrecut CNC machine features an automatic tool changer and fabricates every type of ducting to pattern from the cutting queue.

SABRECUT