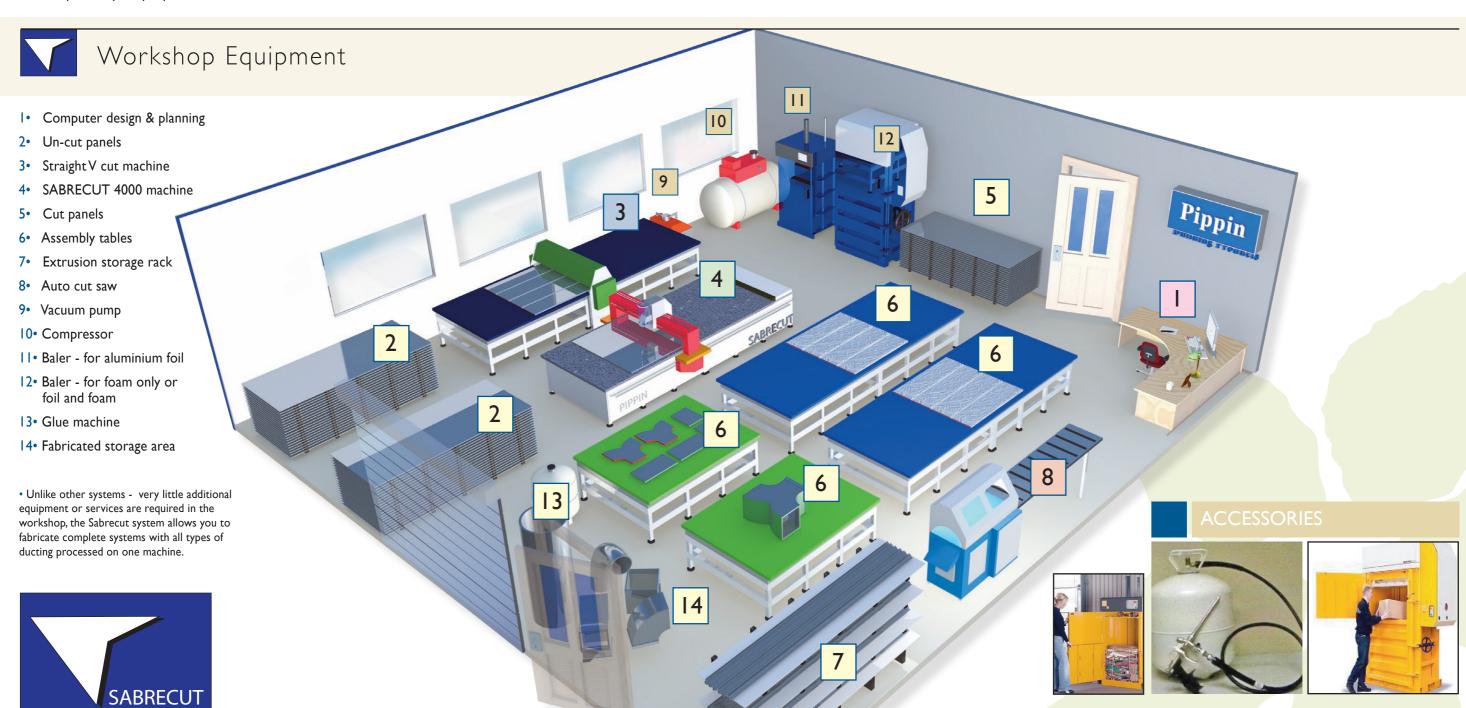

- WORKING AREA OF 1200MM X 4040MM VACUUM CONTROL BED
- THE CNC HEAD FEATURES AN AUTOMATIC TOOL CHANGER WITH A VARIETY OF KNIFE BLOCKS FOR DIFFERENT MATERIALS
- THE SABRECUT CUTS 'V' SECTIONS, CIRCLES AND SHAPES WITH TOTAL PRECISION AND EASE
- ALSO CUTS MINERAL FIBRE INSULATION JUST AS EASILY

# STRAIGHT V CUT MACHINE

• Each panel is exactly fabricated complete with its V cuts, this makes the process of closing and folding to final shape a very simple process.

**CNC DUCTWORK SYSTEM** 

# SABRECUT 4000 CNC

 The fully automated Sabrecut CNC machine features an automatic tool changer and fabricates every type of ducting to pattern from the cutting queue.

SABRECUT

# AUTO CUT SAW SYSTEM

Dedicated Auto Cut System with roller side table for accurate flange cutting

# **DESIGN & PLOTTING**

• Custom design software allows you to compose and create cutting plots with total ease from preset menus.

Additional equipment includes: Baler, the aluminium foil can be removed

from the scrap, compressed & recycled. Hydro Glue Spray Systems for

glue application.

We have produced a purpose built custom interface that works from a desktop PC that allows for the rapid and easy commissioning of fabricated components.