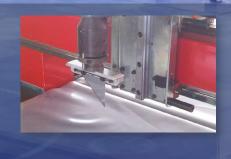

- WORKING AREA OF 1200MM X 4040MM VACUUM CONTROL BED
- THE CNC HEAD FEATURES AN AUTOMATIC TOOL CHANGER WITH A VARIETY OF KNIFE BLOCKS FOR DIFFERENT MATERIALS
- THE SABRECUT CUTS 'V' SECTIONS, CIRCLES AND SHAPES WITH TOTAL PRECISION AND EASE
- ALSO CUTS MINERAL FIBRE INSULATION JUST AS EASILY

# STRAIGHT V CUT MACHINE

• Each panel is exactly fabricated complete with its V cuts, this makes the process of closing and folding to final shape a very simple process.

**CNC DUCTWORK SYSTEM** 

### THE VARYING ANGLE CUTTING TOOL

allows the operator to make a variety of angle V' cuts that from a standard sheet can be easily folded to make square or circular ducting and so much more....

- CUTS RIGHT ANGLES, 'V' GROOVES AND 45° EDGES SO MAKES THE MOST COMPLEX ITEMS
- THE PIPPIN SABRECUT SYSTEM CAN USE INDUSTRY STANDARD FLANGES AND CONNECTIONS TO FIT AIR HANDLING UNITS, FAN COIL UNITS, FIRE & VOLUME CONTROL DAMPERS
- THE PIPPIN SABRECUT SYSTEM CAN BE MADE TO MEET AIR LEAKAGE REQUIREMENTS OF CLASS C AND IN MANY CASES CLASS D