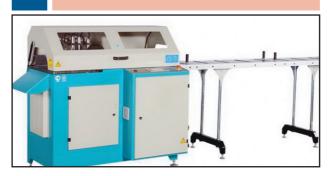

# SABRECUT 4000 CNC

 The fully automated Sabrecut CNC machine features an automatic tool changer and fabricates every type of ducting to pattern from the cutting queue.

SABRECUT

- WORKING AREA OF 1200MM X 4040MM VACUUM CONTROL BED
- THE CNC HEAD FEATURES AN AUTOMATIC TOOL CHANGER WITH A VARIETY OF KNIFE BLOCKS FOR DIFFERENT MATERIALS
- THE SABRECUT CUTS 'V' SECTIONS, CIRCLES AND SHAPES WITH TOTAL PRECISION AND EASE
- ALSO CUTS MINERAL FIBRE INSULATION JUST AS EASILY