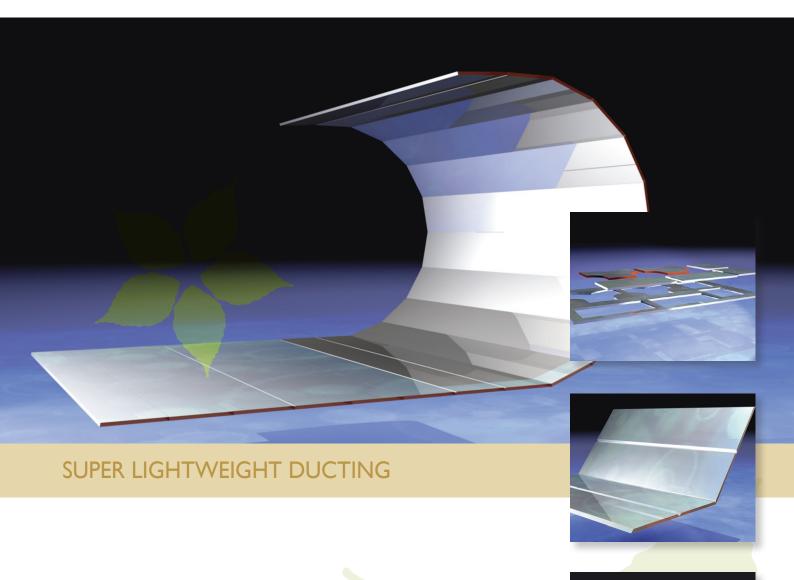

### SPACE SAVING

up to 200mm ceiling depth saved

**CNC DUCTWORK SYSTEM** 

at last, freedom from heavy metal!

An innovative range of CNC machines that are designed specifically for the pre-insulated ductwork and insulation industry, featuring an angle cutting head that automatically pre cuts the sheets ready to easily fold into and form the ductwork component.

### THE VARYING ANGLE CUTTING TOOL

allows the operator to make a variety of angle V' cuts that from a standard sheet can be easily folded to make square or circular ducting and so much more....

- CUTS RIGHT ANGLES, 'V' GROOVES AND 45° EDGES SO MAKES THE MOST COMPLEX ITEMS
- THE PIPPIN SABRECUT SYSTEM CAN USE INDUSTRY STANDARD FLANGES AND CONNECTIONS TO FIT AIR HANDLING UNITS, FAN COIL UNITS, FIRE & VOLUME CONTROL DAMPERS
- THE PIPPIN SABRECUT SYSTEM CAN BE MADE TO MEET AIR LEAKAGE REQUIREMENTS OF CLASS C AND IN MANY CASES CLASS D