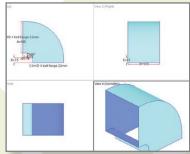

### THE VARYING ANGLE CUTTING TOOL

allows the operator to make a variety of angle V' cuts that from a standard sheet can be easily folded to make square or circular ducting and so much more....

- CUTS RIGHT ANGLES, 'V' GROOVES AND 45° EDGES SO MAKES THE MOST COMPLEX ITEMS
- THE PIPPIN SABRECUT SYSTEM CAN USE INDUSTRY STANDARD FLANGES AND CONNECTIONS TO FIT AIR HANDLING UNITS, FAN COIL UNITS, FIRE & VOLUME CONTROL DAMPERS
- THE PIPPIN SABRECUT SYSTEM CAN BE MADE TO MEET AIR LEAKAGE REQUIREMENTS OF CLASS C AND IN MANY CASES CLASS D