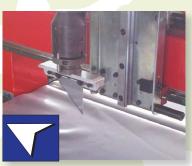

# AUTO CUT SAW SYSTEM

Dedicated Auto Cut System with roller side table for accurate flange cutting