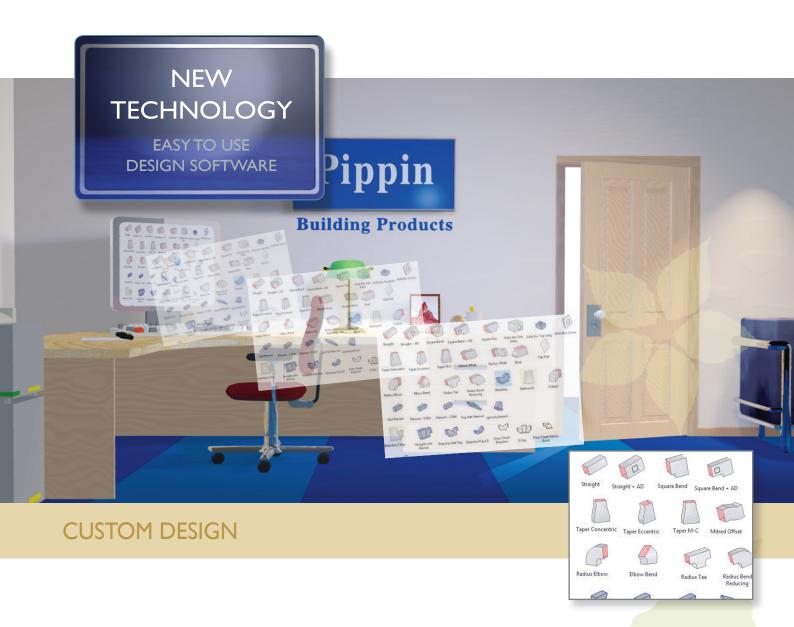

# **DESIGN & PLOTTING**

• Custom design software allows you to compose and create cutting plots with total ease from preset menus.

Additional equipment includes: Baler, the aluminium foil can be removed

- A SIMPLE AND CLEAR LAYOUT SELECT ANY COMPONENT TO FABRICATE
- DESIGN A COMPLETE SYSTEM IN 2 OR 3D
- OVERLAY ORIGINAL ARCHITECTS PLANS
- FULL SOFTWARE SUPPORT
- SET UP CUTTING LIST
- CREATE ALL TYPES OF DUCTWORK
- COMPATIBLE WITH ALL STANDARD FITTINGS