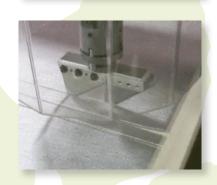

### THE VARYING ANGLE CUTTING TOOL

allows the operator to make a variety of angle V' cuts that from a standard sheet can be easily folded to make square or circular ducting and so much more....

- CUTS RIGHT ANGLES, 'V' GROOVES AND 45° EDGES SO MAKES THE MOST COMPLEX ITEMS
- THE PIPPIN SABRECUT SYSTEM CAN USE INDUSTRY STANDARD FLANGES AND CONNECTIONS TO FIT AIR HANDLING UNITS, FAN COIL UNITS, FIRE & VOLUME CONTROL DAMPERS
- THE PIPPIN SABRECUT SYSTEM CAN BE MADE TO MEET AIR LEAKAGE REQUIREMENTS OF CLASS C AND IN MANY CASES CLASS D

# STRAIGHT V CUT MACHINE

• Each panel is exactly fabricated complete with its V cuts, this makes the process of closing and folding to final shape a very simple process.

**CNC DUCTWORK SYSTEM** 