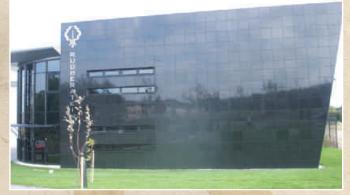

#### **Modern Cladding Systems**

Natural stone facing systems from as little as 20mm thick can be retro-fitted to any structurally sound building to create stunning, long lasting contemporary facades.