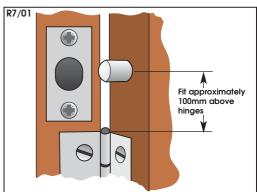

#### Installation

• The pins are driven into tight holes on the door edge approximately 100mm above the door hinges. Carefully closing the door will mark the frame and indicate the position of the plate's centre. The plate is then recessed into the door frame with an oval clearance hole underneath and secured with the screws supplied.