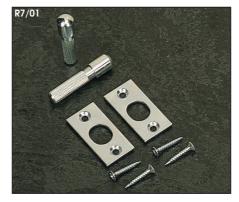

## **Description**

 The Rola Hinge Bolt consists of a steel pin and plate specifically designed to secure outward opening front doors where the door hinges are visible and open to attack. However they are often used as standard on inwardly opening doors.

| Product<br>Code         | Description                             | Finish      | Number<br>per pack |
|-------------------------|-----------------------------------------|-------------|--------------------|
| R7/01                   | Rola Hinge Bolt - Plate, Pin and Screws | SCP, B or W | 2                  |
| R7/02 (R7/01 in volume) | Rola Hinge Bolt - Plate, Pin and Screws | SCP, B or W | 2 x 300 packs      |