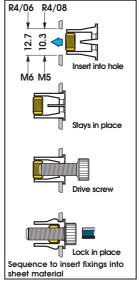

#### Installation

 The sheet metal fasteners are held in position by placing them in accurately drilled holes and then expanding them behind the hole by driving a screw into the integrated nut. and if applicable, fixing instructions.