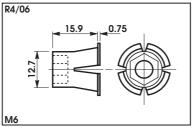

Shown here are the two inserts, M5 and M6, for sheet materials or extrusions, especially UPVC or aluminium.

| Product<br>Code | Description                                     | Finish | Number<br>per pack |
|-----------------|-------------------------------------------------|--------|--------------------|
| R4/06           | Rola UPVC or Aluminium Fasteners<br>(M6 Thread) | Off W  | 10                 |
| R4/08           | Rola UPVC or Aluminium Fasteners<br>(M5 Thread) | Off W  | 10                 |