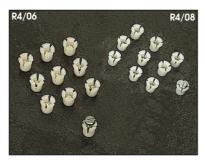

### **Description**

 Rola Multi-Purpose are a variety of ten components, threads and fasteners that can be combined to be used in problem situations, for example, Removable Grille and Access Panel Locks fitted to UPVC or sheet materials.

Shown here are the two inserts, M5 and M6, for sheet materials or extrusions, especially UPVC or aluminium.

| Product<br>Code | Description                                     | Finish | Number<br>per pack |
|-----------------|-------------------------------------------------|--------|--------------------|
| R4/06           | Rola UPVC or Aluminium Fasteners<br>(M6 Thread) | Off W  | 10                 |
| R4/08           | Rola UPVC or Aluminium Fasteners<br>(M5 Thread) | Off W  | 10                 |