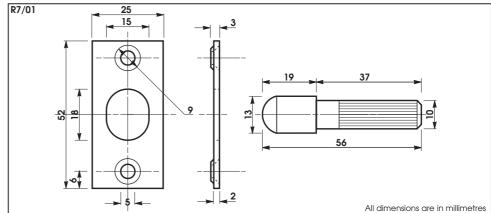

## **Description**

 The Rola Hinge Bolt consists of a steel pin and plate specifically designed to secure outward opening front doors where the door hinges are visible and open to attack. However they are often used as standard on inwardly opening doors.

| Product<br>Code         | Description                             | Finish      | Number<br>per pack |
|-------------------------|-----------------------------------------|-------------|--------------------|
| R7/01                   | Rola Hinge Bolt - Plate, Pin and Screws | SCP, B or W | 2                  |
| R7/02 (R7/01 in volume) | Rola Hinge Bolt - Plate, Pin and Screws | SCP, B or W | 2 x 300 packs      |