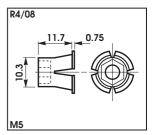

Shown here are the two inserts, M5 and M6, for sheet materials or extrusions, especially UPVC or aluminium.

| Product<br>Code | Description                                     | Finish | Number<br>per pack |
|-----------------|-------------------------------------------------|--------|--------------------|
| R4/06           | Rola UPVC or Aluminium Fasteners<br>(M6 Thread) | Off W  | 10                 |
| R4/08           | Rola UPVC or Aluminium Fasteners<br>(M5 Thread) | Off W  | 10                 |