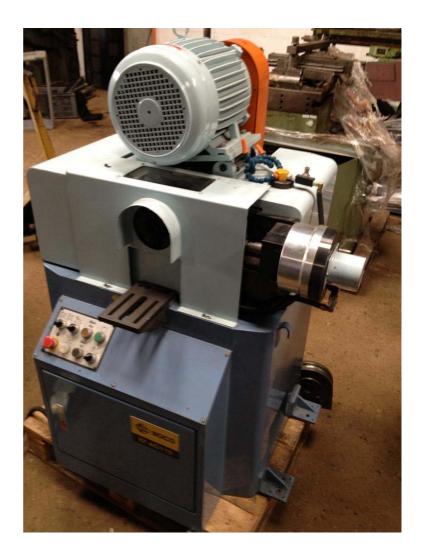

## SOCO EF-AC115 TUBE AND BAR CHAMFERING MACHINE

The EF-AC/115 Model - Single tube end chamfering with 15mm - 115mm capacity (mild steel tube)+ equipped with a universal clamping.

The Soco EF Chamfering series extends up to 115mm in capacity. These semiautomatic machine models offer different functions such as specific clamps for each tube size or universal clamping jaws for various tube sizes (EFAC/115-U type). The process is suitable for single tube end chamfering and available for solid bars.

## **FEATURES:**

- Evenly chamfers the inside, outside + face of the tube simultaneously
  Different rotation speeds for various materials and requirements
  (Pulley setup)
- 2 Steps Chamfering Process: 1st speed fast approach for time saving, 2nd speed infinitely adjustable chamfering speed for smooth
- Equipped with universal clamping system (Prismatic) with 2 tube size ranges (40-115mm, 15-40mm)
  - Optional chamfering seats for centering (Solid Bar)
    - Wall Thickness: 4.5
    - Spindle Motor (HP/P): 5 x 6
      - Weight (Kg): 450
    - Dimensions [L x W x H]: 110cm x 89cm x 135cm