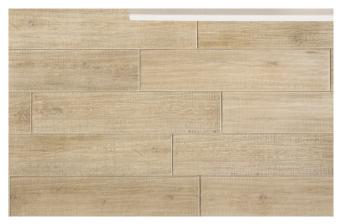

### porcelain stone

1.

2.

| 1. 200x905 11MM NAT |    | SIZE    | THICKNESS | FINISHES |
|---------------------|----|---------|-----------|----------|
|                     | 1. | 200x905 | 11MM      | NAT      |

| SKIRTING |         |  |
|----------|---------|--|
| 2.       | 100x603 |  |

www.grestec.co.uk