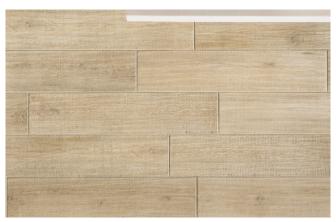

### porcelain stone

1.

2.

| 1. 200x905 11MM NAT |    | SIZE    | THICKNESS | FINISHES |
|---------------------|----|---------|-----------|----------|
|                     | 1. | 200x905 | 11MM      | NAT      |