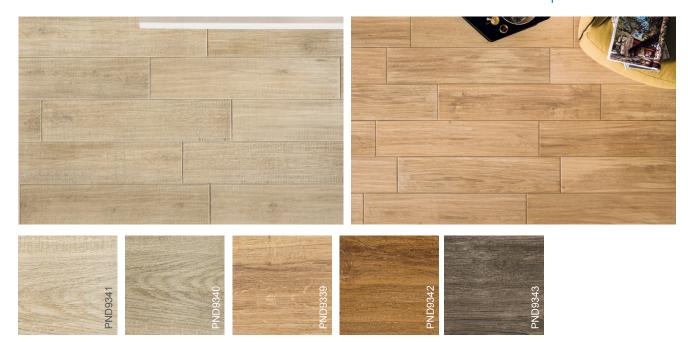

### porcelain stone

1.

2.

| 1. 200x905 11MM NAT |    | SIZE    | THICKNESS | FINISHES |
|---------------------|----|---------|-----------|----------|
|                     | 1. | 200x905 | 11MM      | NAT      |

| SKIRTING |         |  |
|----------|---------|--|
| 2.       | 100x603 |  |

www.grestec.co.uk