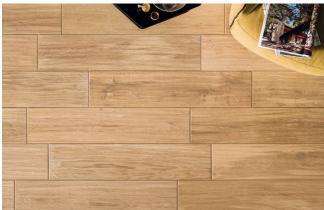

### porcelain stone

1.

2.

| 1. 200x905 11MM NAT |    | SIZE    | THICKNESS | FINISHES |
|---------------------|----|---------|-----------|----------|
|                     | 1. | 200x905 | 11MM      | NAT      |