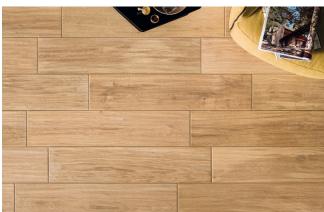

### porcelain stone

1.

2.

| 1. 200x905 11MM NAT |    | SIZE    | THICKNESS | FINISHES |
|---------------------|----|---------|-----------|----------|
|                     | 1. | 200x905 | 11MM      | NAT      |