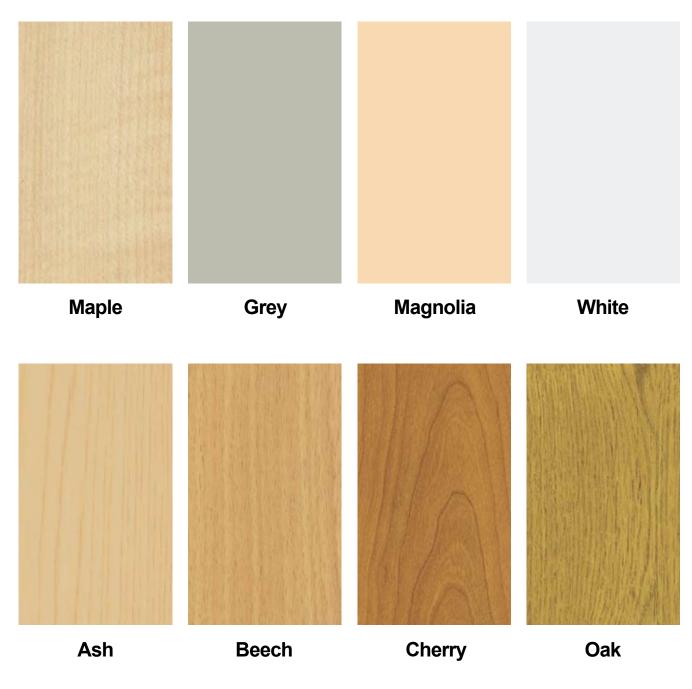

## **Standard Finishes - Series 75**

Monowa's versatile range of MFC finishes provides a hard wearing, wipe clean, anti-scratch surface suitable for all interior environments.

The colours shown on this chart are only a slection of the available finishes.

In addition to the standard finishes shown, options include real veneers, laminates, magnetic dry wipe board, anti-graffiti and fire retardant wall coverings.

| Ash    | Beech      |
|--------|------------|
| Maple  | Oak        |
|        |            |
| Cherry | Cappuccino |
|        |            |
| Ivory  | Grey       |
| White  |            |