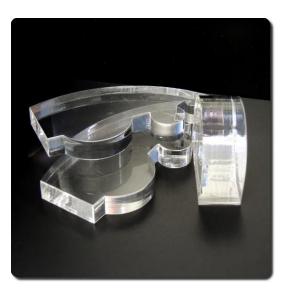

## **Our New Laser**

We are delighted to announce our laser is now fully operational!

What can our laser do for you?

- Cut intricate Shapes and Letters in many materials
- Cut Perspex panels up to 25mm thick with a polished finish
- Produce detailed laser engraved signs and displays

- Cut to a size of 1500mm x 1250mm
- Improve yield and reduce wastage
- Cut printed material to shape using i-Cut technology

To find out what else our laser can do for you, follow the link below:

<u>Laser</u>