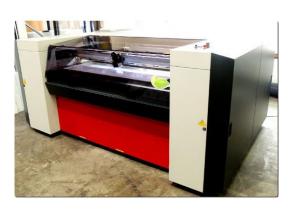

## **Our New Laser**

We are delighted to announce our laser is now fully operational!

What can our laser do for you?

- Cut intricate Shapes and Letters in many materials
- Cut Perspex panels up to 25mm thick with a polished finish
- Produce detailed laser engraved signs and displays

- Cut to a size of 1500mm x 1250mm
- Improve yield and reduce wastage
- Cut printed material to shape using i-Cut technology

To find out what else our laser can do for you, follow the link below:

<u>Laser</u>