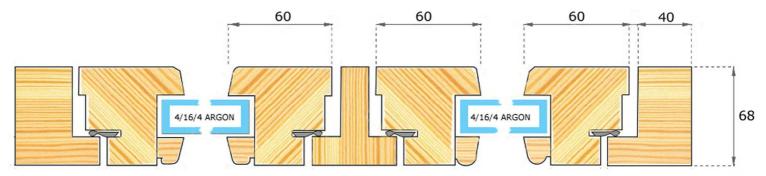

## CASEMENT WINDOW VIEW FROM THE TOP

| SPECIFICATION: FOR CASEMENT WINDOW    |                                                                                                                                                                                                                  |
|---------------------------------------|------------------------------------------------------------------------------------------------------------------------------------------------------------------------------------------------------------------|
|                                       |                                                                                                                                                                                                                  |
| FRAME                                 | 68mm/ 40mm STANDARD<br>90mm/40mm FRENCH FRAME                                                                                                                                                                    |
| WOOD:                                 | Softwood/ Hardwood/ Oak                                                                                                                                                                                          |
|                                       | Engineered Timber-treated multi-layered wood (softwood and, hardwood, oak), which minimizes swelling and warping and prolongs the life of the product.                                                           |
| FINISH:                               | <ul> <li>4 stage treatment process</li> <li>high quality stains</li> <li>micro-porous paints (RAL colour chart)"GORI"</li> <li>environmentally friendly REMMERS products</li> <li>single, dual colour</li> </ul> |
| GLAZING:                              | Standard : 4/16/4T with Argon "Thermo float" UV= 1,1 W/m2K                                                                                                                                                       |
|                                       | <u>Glazing options:</u> <ul> <li>Laminated glass</li> <li>Toughened glass</li> <li>Reflective, Sun Guard</li> <li>Sound reduction</li> <li>Obscure glass</li> </ul>                                              |
| SPACER BAR:<br>(Included in<br>double | Standard: Aluminium                                                                                                                                                                                              |
| Glazed unit)<br>SWISSPACER            | Composite plastic- colours: white, black, brown, grey                                                                                                                                                            |
| OPENING:                              | <ul> <li>turn,</li> <li>tilt,</li> <li>fixed</li> </ul>                                                                                                                                                          |
| HARDWARE:                             | Standard:"Caldwell", "Roto "quality hardware, "Hoppe"<br>Locking handles,                                                                                                                                        |
| SEAL:                                 | Q-lon by "Schlegel"                                                                                                                                                                                              |
| BARS:<br>(OPTIONAL)                   | <ul> <li>Victorian bars</li> <li>Georgian bars</li> <li>Leadlight</li> </ul>                                                                                                                                     |
| EXTRAS:                               | <ul> <li>Sliding sash stop which can be used to secure the window shut, or be positioned to allow a small opening for ventilation</li> <li>Sold in packs of 2 with 1 key</li> </ul>                              |
| SWISSPACER:                           | <ul> <li>composite plastic- colours: white, black, brown, grey</li> </ul>                                                                                                                                        |