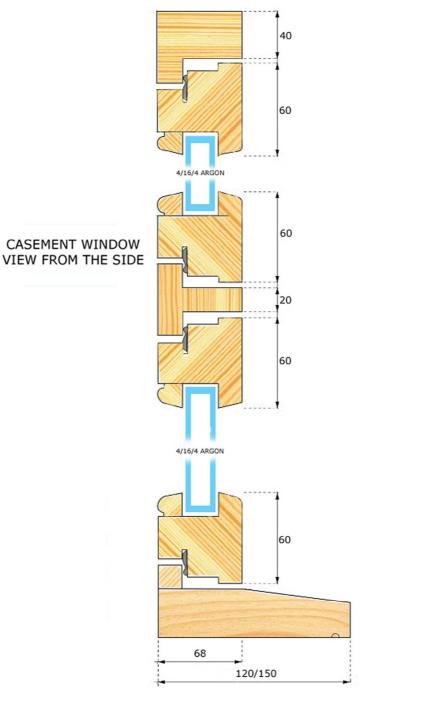

## CASEMENT WINDOW VIEW FROM THE TOP

| SPECIFICATION: FOR CASEMENT WINDOW    |                                                                                                                                                                                                                  |
|---------------------------------------|------------------------------------------------------------------------------------------------------------------------------------------------------------------------------------------------------------------|
|                                       |                                                                                                                                                                                                                  |
| FRAME                                 | 68mm/ 40mm STANDARD<br>90mm/40mm FRENCH FRAME                                                                                                                                                                    |
| WOOD:                                 | Softwood/ Hardwood/ Oak                                                                                                                                                                                          |
|                                       | Engineered Timber-treated multi-layered wood (softwood and, hardwood, oak), which minimizes swelling and warping and prolongs the life of the product.                                                           |
| FINISH:                               | <ul> <li>4 stage treatment process</li> <li>high quality stains</li> <li>micro-porous paints (RAL colour chart)"GORI"</li> <li>environmentally friendly REMMERS products</li> <li>single, dual colour</li> </ul> |
| GLAZING:                              | Standard : 4/16/4T with Argon "Thermo float" UV= 1,1 W/m2K                                                                                                                                                       |
|                                       | <u>Glazing options:</u> <ul> <li>Laminated glass</li> <li>Toughened glass</li> <li>Reflective, Sun Guard</li> <li>Sound reduction</li> <li>Obscure glass</li> </ul>                                              |
| SPACER BAR:<br>(Included in<br>double | Standard: Aluminium                                                                                                                                                                                              |
| Glazed unit)<br>SWISSPACER            | Composite plastic- colours: white, black, brown, grey                                                                                                                                                            |
| OPENING:                              | <ul> <li>turn,</li> <li>tilt,</li> <li>fixed</li> </ul>                                                                                                                                                          |
| HARDWARE:                             | Standard:"Caldwell", "Roto "quality hardware, "Hoppe"<br>Locking handles,                                                                                                                                        |
| SEAL:                                 | Q-lon by "Schlegel"                                                                                                                                                                                              |
| BARS:<br>(OPTIONAL)                   | <ul> <li>Victorian bars</li> <li>Georgian bars</li> <li>Leadlight</li> </ul>                                                                                                                                     |
| EXTRAS:                               | <ul> <li>Sliding sash stop which can be used to secure the window shut, or be positioned to allow a small opening for ventilation</li> <li>Sold in packs of 2 with 1 key</li> </ul>                              |
| SWISSPACER:                           | <ul> <li>composite plastic- colours: white, black, brown, grey</li> </ul>                                                                                                                                        |