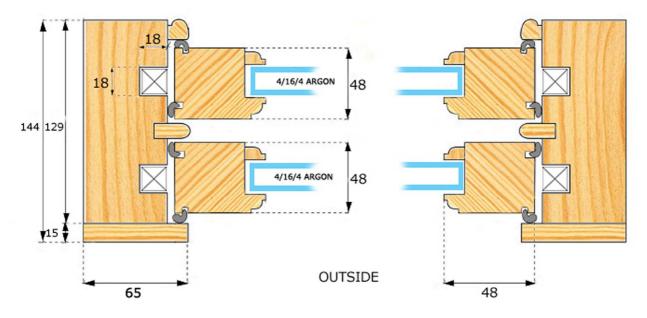

INSIDE

Sash window on spring balancer, view from the top

| SPECITICATION: FOR TIMBER SASH WINDOW |                                                                                                                                                              |
|---------------------------------------|--------------------------------------------------------------------------------------------------------------------------------------------------------------|
| FRAME:                                | ON SPRING BALANCER: 144mm/65mm<br>ON WEIGHTS: 144mm/98mm                                                                                                     |
| WOOD:                                 | Softwood/ Hardwood/ Oak                                                                                                                                      |
|                                       | Engineered Timber-treated multi-layered wood (softwood and,<br>hardwood, oak), which minimizes swelling and warping and<br>prolongs the life of the product. |
| FINISH:                               | 4 stage treatment process                                                                                                                                    |
|                                       | high quality stains                                                                                                                                          |
|                                       | micro-porous paints (RAL colour chart)"GORI"                                                                                                                 |
|                                       | environmentally friendly REMMERS products                                                                                                                    |
|                                       | • single, dual colour                                                                                                                                        |
| GLAZING:                              | Standard : 4/16/4T with Argon "Thermo float" UV= 1,1 W/m2K                                                                                                   |
|                                       | Glazing options:                                                                                                                                             |
|                                       | Laminated glass                                                                                                                                              |
|                                       | Toughened glass                                                                                                                                              |
|                                       | Reflective, Sun Guard                                                                                                                                        |
|                                       | Sound reduction                                                                                                                                              |
| SPACER BAR:                           | Obscure glass     Standard: Aluminium                                                                                                                        |
| (Included in                          | Standard. Aldminiam                                                                                                                                          |
| double                                |                                                                                                                                                              |
| Glazed unit)                          |                                                                                                                                                              |
|                                       | Composite plastic- colours: white, black, brown, grey                                                                                                        |
| SWISSPACER                            |                                                                                                                                                              |
| OPENING:                              | Standard: slide system                                                                                                                                       |
|                                       | Weighted     Spring balancer                                                                                                                                 |
|                                       | Spring balancer                                                                                                                                              |
| HARDWARE:                             | Standard:"Caldwell", "Roto "quality hardware                                                                                                                 |
| SEAL:                                 | Q-lon by "Schlegel"                                                                                                                                          |
| BARS:                                 | Victorian bars                                                                                                                                               |
| (OPTIONAL)                            | Georgian bars                                                                                                                                                |
|                                       | Leadlight                                                                                                                                                    |
| EXTRAS:                               | Sliding sash stop which can be used to secure the window                                                                                                     |
|                                       | shut, or be positioned to allow a small opening for ventilation                                                                                              |
|                                       | Sold in packs of 2 with 1 key                                                                                                                                |
| SWISSPACER:                           | <ul> <li>composite plastic- colours: white, black, brown, grey</li> </ul>                                                                                    |
|                                       | - composite plastic- colours. White, black, brown, grey                                                                                                      |