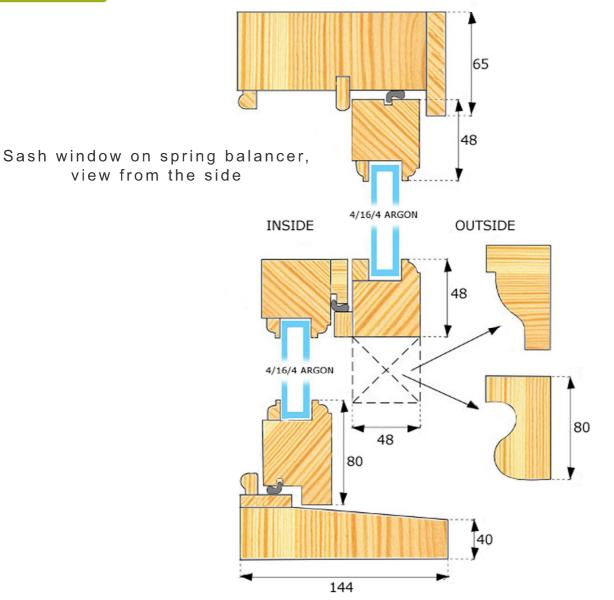

INSIDE

Sash window on spring balancer, view from the top

| SPECITICATION: FOR TIMBER SASH WINDOW |                                                                                                                                                              |
|---------------------------------------|--------------------------------------------------------------------------------------------------------------------------------------------------------------|
| FRAME:                                | ON SPRING BALANCER: 144mm/65mm<br>ON WEIGHTS: 144mm/98mm                                                                                                     |
| WOOD:                                 | Softwood/ Hardwood/ Oak                                                                                                                                      |
|                                       | Engineered Timber-treated multi-layered wood (softwood and,<br>hardwood, oak), which minimizes swelling and warping and<br>prolongs the life of the product. |
| FINISH:                               | 4 stage treatment process                                                                                                                                    |
|                                       | high quality stains                                                                                                                                          |
|                                       | micro-porous paints (RAL colour chart)"GORI"                                                                                                                 |
|                                       | environmentally friendly REMMERS products                                                                                                                    |
|                                       | • single, dual colour                                                                                                                                        |
| GLAZING:                              | Standard : 4/16/4T with Argon "Thermo float" UV= 1,1 W/m2K                                                                                                   |
|                                       | Glazing options:                                                                                                                                             |
|                                       | Laminated glass                                                                                                                                              |
|                                       | Toughened glass                                                                                                                                              |
|                                       | Reflective, Sun Guard                                                                                                                                        |
|                                       | Sound reduction                                                                                                                                              |
| SPACER BAR:                           | Obscure glass     Standard: Aluminium                                                                                                                        |
| (Included in                          | Standard. Aldminiam                                                                                                                                          |
| double                                |                                                                                                                                                              |
| Glazed unit)                          |                                                                                                                                                              |
|                                       | Composite plastic- colours: white, black, brown, grey                                                                                                        |
| SWISSPACER                            |                                                                                                                                                              |
| OPENING:                              | Standard: slide system                                                                                                                                       |
|                                       | Weighted     Spring balancer                                                                                                                                 |
|                                       | Spring balancer                                                                                                                                              |
| HARDWARE:                             | Standard:"Caldwell", "Roto "quality hardware                                                                                                                 |
| SEAL:                                 | Q-lon by "Schlegel"                                                                                                                                          |
| BARS:                                 | Victorian bars                                                                                                                                               |
| (OPTIONAL)                            | Georgian bars                                                                                                                                                |
|                                       | Leadlight                                                                                                                                                    |
| EXTRAS:                               | Sliding sash stop which can be used to secure the window                                                                                                     |
|                                       | shut, or be positioned to allow a small opening for ventilation                                                                                              |
|                                       | Sold in packs of 2 with 1 key                                                                                                                                |
| SWISSPACER:                           | <ul> <li>composite plastic- colours: white, black, brown, grey</li> </ul>                                                                                    |
|                                       | - composite plastic- colours. White, black, brown, grey                                                                                                      |