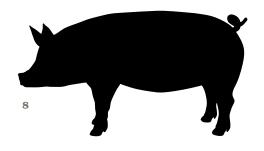

anels are cut from adhesive vinyl and are easy to apply - no messy paint or brushes involved. Stick to a flat painted wall and write all your messages and lists with chalk. Wipe clean with a damp cloth.









4

6





# 1. Speech Bubble Blackboard

Dimensions: 100cm x 54cm BKBD/SPEECH £29.00

# 2. Think Bubble Blackboard

Dimensions: 100cm x 58cm BKB/THINK £29.00

# 3. Elephant Blackboard

Dimensions: 90cm x 56cm BKBD/ELEP £29.00

# 4. Rhino Blackboard

Rhino faces left.
Dimensions: 96cm x 54cm
BKBD/RHINO £29.00

# 5. Cow Blackboard

Dimensions: 65cm x 56cm BKBD/COW £29.00

# 6. Hen Blackboard

Dimensions:  $53 \text{cm} \times 69 \text{cm}$ BKBD/HEN £29.00

# 7. Shark Blackboard.

Dimensions: 100cm x 58cm BKBD/SHK £29.00

# 8. Pig Blackboard

Dimensions: 100cm x 58cm BKBD/PIG £29.00







10

# 1. Psychedelic Swirls

Psychedelic swirls add a crazy touch to a serious kitchen. Each pack contains four swirls. (Two packs shown here) Available in BLACK and MID GREY. Dimensions: 28.2cm diameter STK/SWL/GB £29.00







# 3. Bubbles

Add some fun and vivacity to a plain white wardrobe or wall with these colourful bubbles. This pack contains 51 stickers in ORANGE, GREY and LIME (Two packs shown here). STK/BUB/OGL £39.00

# 4. Spotty Dotty

Go dotty with these spot stickers. 51 dots in all. Arrange tightly (like here) or spread out over a whole wall. Available in a choice of PINK, BLACK, GRAPHITE, MID GREY, WHITE and LIME. STK/DOTTY £39.00

11

Order line: 01364 73090 Order online: www.brume.co.uk



12

# 1. Tree Blossom

Two blossom branches.
Available in BLACK,
PINK, GOLD,