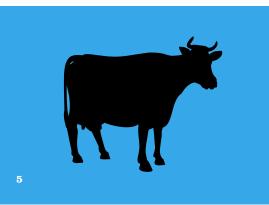

gle or from our fun range of shaped panels. Write all your messages and lists with chalk and simply wipe clean with a damp cloth.

# 1. Stag Blackboard

Very "Monarch of the Glen" and much more useful than a trophy. Stag faces left. Dimensions: 55cm x 115.5cm BKBD/STAG/BK £35.00

For Recycle sticker please see page 23.

# 2-3. Blackboard Panel

Use this adhesive blackboard panel as a memory aid, just add chalk. Supplied as a rectangle, can be cut to size with scissors or stanley knife.

Dimensions: 60cm x 100cm STK/BLKBD/BK £19.00

# **Blackboard Panels**

These fun shaped blackboard panels are cut from adhesive vinyl and are easy to apply - no messy paint or brushes involved. Stick to a flat painted wall and write all your messages and lists with chalk. Wipe clean with a damp cloth.









4

6





# 1. Speech Bubble Blackboard

Dimensions: 100cm x 54cm BKBD/SPEECH £29.00

# 2. Think Bubble Blackboard

Dimensions: 100cm x 58cm BKB/THINK £29.00

# 3. Elephant Blackboard

Dimensions: 90cm x 56cm BKBD/ELEP £29.00

# 4. Rhino Blackboard

Rhino faces left.
Dimensions: 96cm x 54cm
BKBD/RHINO £29.00

# 5. Cow Blackboard

Dimensions: 65cm x 56cm BKBD/COW £29.00

# 6. Hen Blackboard

Dimensions:  $53 \text{cm} \times 69 \text{cm}$ BKBD/HEN £29.00

# 7. Shark Blackboard.

Dimensions: 100cm x 58cm BKBD/SHK £29.00

# 8. Pig Blackboard

Dimensions: 100cm x 58cm BKBD/PIG £29.00







10

# 1. Psychedelic Swirls

Psychedelic swirls add a crazy touch to a serious kitchen. Each pack contains four swirls. (Two packs shown here) Available in BLACK and MID GREY. Dimensions: 28.2cm diamete