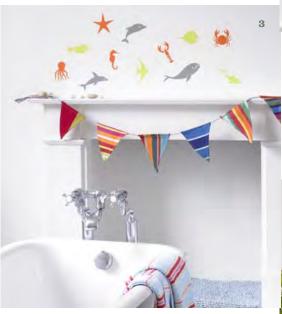

# 3. By the Seaside

Make your room into a beach with this set of 15 nautical inspired stickers. Dimensions:  $11\text{cm} \times 9.6\text{cm} \text{ (x12)}$  STK/BYTHESEA £29.00

2. Toot Toot!

All toddlers love any means of transport and these naively drawn cars will brighten up their rooms.