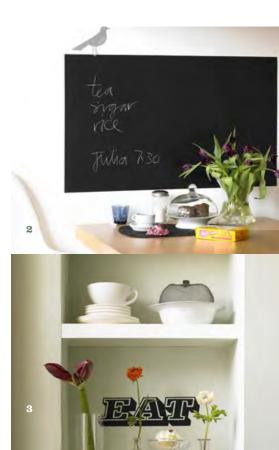

# 2. Blackboard Panel

Use this adhesive blackboard panel as a memory aid, just add chalk. Supplied as a rectangle, can be cut to size with scissors or a stanley knife.

Dimensions: 60cm x 100cm STK/BLKBD/BK £19.00

# 3. Eat

Dimensions: 35cm x 10cm STK/EAT/BK £15.00