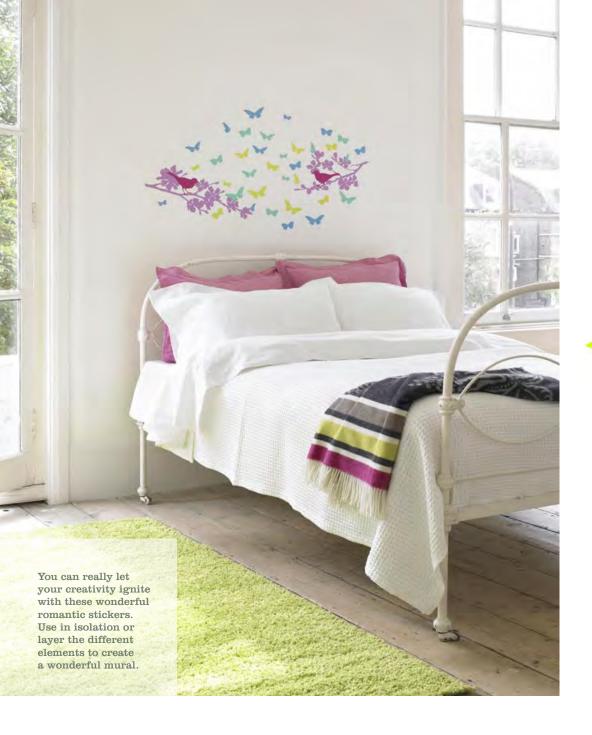

# 1. Tree Blossom

Two blossom branches.
Available in BLACK,
PINK, GOLD, SILVER,
MID GREY, WHITE,
LILAC, SKY BLUE,
LIME and MINT.
Dimensions: 50cm x 20cm (x2)
STK/TREEBLOS £39.00

# 2. Pair of Birds

Available in BLACK, PINK, GOLD, SILVER, MID GREY, WHITE, LILAC, SKY BLUE, LIME and MINT. Dimensions: 10cm x 16cm (x2) STK/PRBIRDS £12.00

# 3. Set of Butterflies

A collection of 12 delicate butterflies. Available in BLACK, PINK, GOLD, SILVER, MID GREY, WHITE, LILAC, SKY BLUE LIME and MINT. Dimensions: Smallest 4 x 2.5cm Largest 11 x 16cm