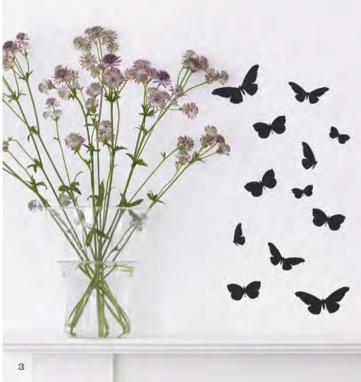

# 3. Set of Butterflies

A collection of 12 delicate butterflies. Available in BLACK, PINK, GOLD, SILVER, MID GREY, WHITE, LILAC, SKY BLUE LIME and MINT. Dimensions: Smallest 4 x 2.5cm Largest 11 x 16cm

STK/BFLIES £15.00

Order line: 01364 73090 Order online: www.brume.co.uk