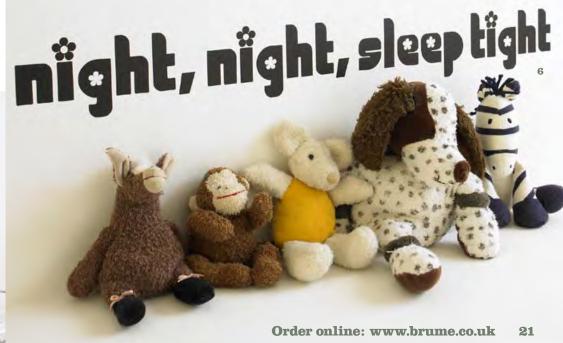

# 5. NY Graffiti

Here we take a few colourful elements and create a light hearted graffiti set. De-face your own room with this fun collection of 24 assorted stickers. STK/NYG/MULTI £39.00

Stick these words in your child's room so that your affectionate goodnight words last all the longer. Choose from BLACK, PINK, MID GREY, WHITE or SKY BLUE.

STK/NNST/BK £29.00