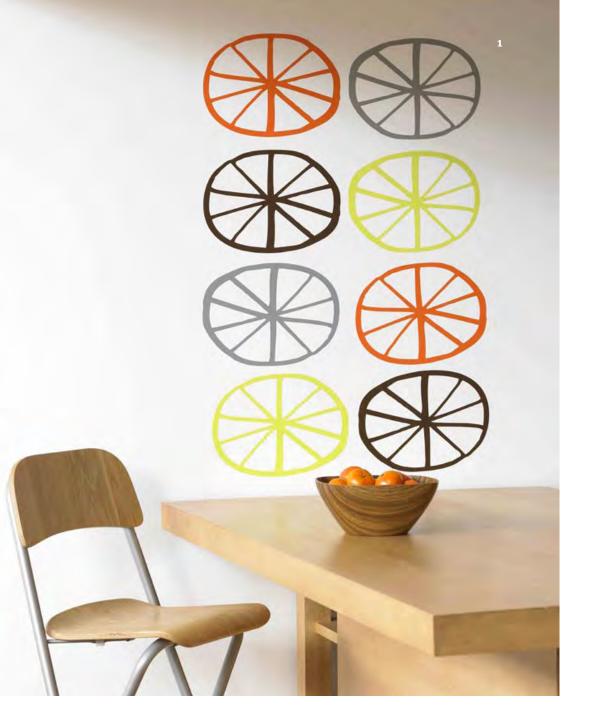

# 1. Citrus Slices

Cheer up a kitchen wall with these 70's inspired graphic citrus slices. Pack of eight contains two of each colour.

Dimensions: 31.5cm diameter STK/CIT/OGLB £29.00