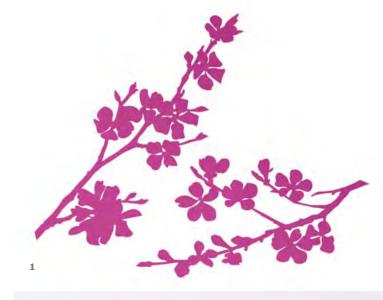

# 1. Tree Blossom

Two blossom branches.
Available in BLACK,
PINK, GOLD, SILVER,
MID GREY, WHITE,
LILAC, SKY BLUE,
LIME and MINT.
Dimensions: 50cm x 20cm (x2)
STK/TREEBLOS £39.00