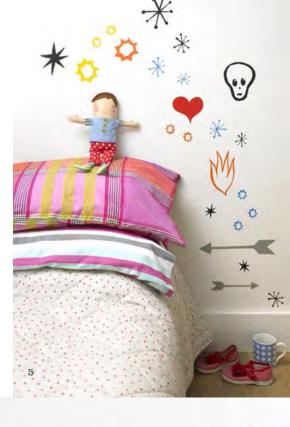

and these naively drawn cars will brighten up their rooms.

Set of six vehicles (two each of RED, ORANGE & BLUE).

Dimensions: 9cm x 6cm (x6)

STK/ TOOT £19.00



# 4. Festival Flowers

Bring out your inner hippy with these big colourful flowers. Comes in two colourways - PINK & LIME (Shown here) and ORANGE & BLUE. Set of 22 flowers.

Set of 22 flowers.
Dimensions: Large 18cm x 7cm
Smallest 9cm x 8.5cm
STK/FESTFLOW £35.00



# 5. NY Graffiti

Here we take a few colourful elements and create a light hearted graffiti set. De-face your own room with this fun collection of 24 assorted stickers. STK/NYG/MULTI £39.00



Stick these words in your child's room so that your affectionate goodnight words last all the longer. Choose from BLACK, PINK, MID GREY, WHITE or SKY BLUE.

STK/NNST/BK £29.00











# RECYCLE

peace

Available colours: BLACK, GRAPHITE, PINK, WHITE, GOLD, SILVER, RED, BLUE and LIME.



# **Typography**

Never underestimate
the influence that your
environment has on you.
Create a happy home by
placing auto suggestions
on your walls.
Available in:
BLACK, GRAPHITE, PINK,
WHITE, GOLD, SILVER, RED,
BLUE and LIME.
For custom lettering
see page 26

### 1. RELAX

Dimensions: 17cm x 51cm STK/RELAX £15.00

### 2. LOVE

5

6

Dimensions:  $13 \text{cm} \times 44 \text{cm}$ STK/LOVE £15.00

# 3. DREAM

Dimensions: 13.5cm x 55cm STK/DREAM £15.00

### **4. BOY**

Dimensions: 14cm x 19.5cm STK/BOY £12.00

### 5. GIRL

Dimensions: 14cm x 18cm STK/GIRL £12.00

# 6. RECYCLE

Dimensions: 8cm x 48cm STK/RECYCLE £15.00 See page 6.

### 7. PEACE

Dimensions:  $17 \text{cm} \times