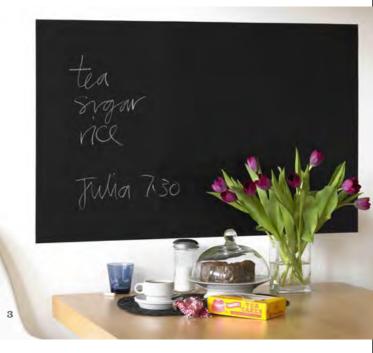

# 2. Blackboard Panel

Use this adhesive blackboard panel as a memory aid, just add chalk. Supplied as a rectangle, can be cut to size with scissors or a stanley knife.

Dimensions: 60cm x 100cm STK/BLKBD/BK £19.00