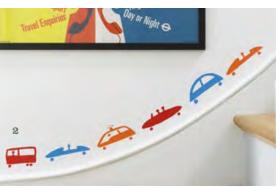

# 3. By the Seaside

Make your room into a beach with this set of 15 nautical inspired stickers. Dimensions:  $11\text{cm} \times 9.6\text{cm} \text{ (x12)}$  STK/BYTHESEA £29.00

2. Toot Toot!

All toddlers love any means of transport and these naively drawn cars will brighten up their rooms.

Set of six vehicles (two each of RED, ORANGE & BLUE).

Dimensions: 9cm x 6cm (x6)

STK/ TOOT £19.00