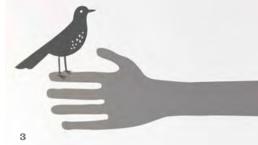

# 3. Bird in Hand

The bird can be positioned anywhere along the out-stretched arm. Dimensions: Bird 17.5 x 14cm (Hand  $48 \times 16$ cm) STK/BH/GR £29.00