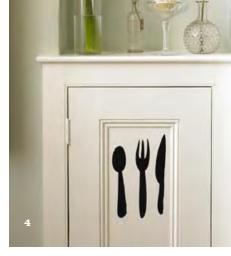

# 4. Cutlery

Naively drawn cutlery makes a charming decoration in a kitchen. Set of three stickers. Dimensions: 25.4cm x 40cm STK/CUTLERY/BK £15.00

Order line: 01364 73090 Order online: www.brume.co.uk