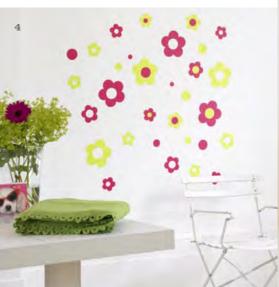

# 4. Festival Flowers

Bring out your inner hippy with these big colourful flowers. Comes in two colourways - PINK & LIME (Shown here) and ORANGE & BLUE. Set of 22 flowers.

Set of 22 flowers.
Dimensions: Large 18cm x 7cm
Smallest 9cm x 8.5cm
STK/FESTFLOW £35.00