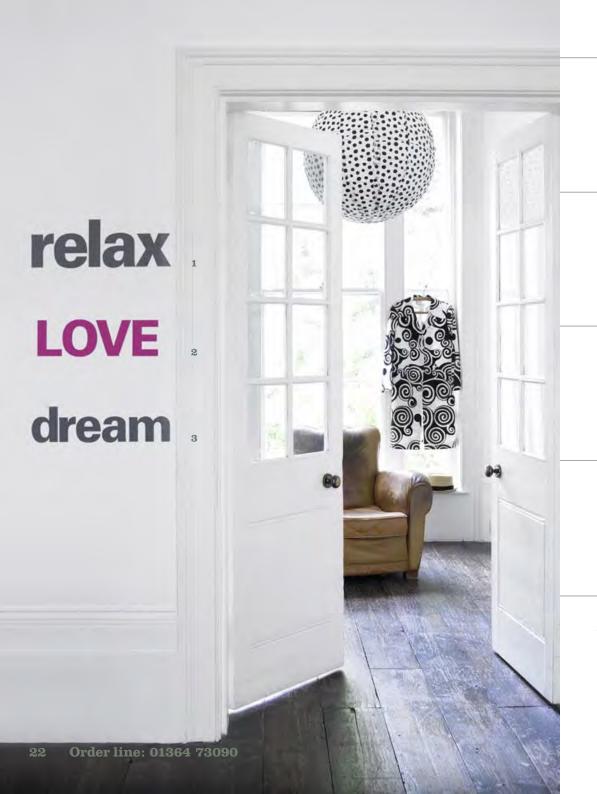

# **Typography**

Never underestimate
the influence that your
environment has on you.
Create a happy home by
placing auto suggestions
on your walls.
Available in:
BLACK, GRAPHITE, PINK,
WHITE, GOLD, SILVER, RED,
BLUE and LIME.
For custom lettering
see page 26

### 1. RELAX

Dimensions: 17cm x 51cm STK/RELAX £15.00

### 2. LOVE

5

6

Dimensions:  $13 \text{cm} \times 44 \text{cm}$ STK/LOVE £15.00

# 3. DREAM

Dimensions: 13.5cm x 55cm STK/DREAM £15.00