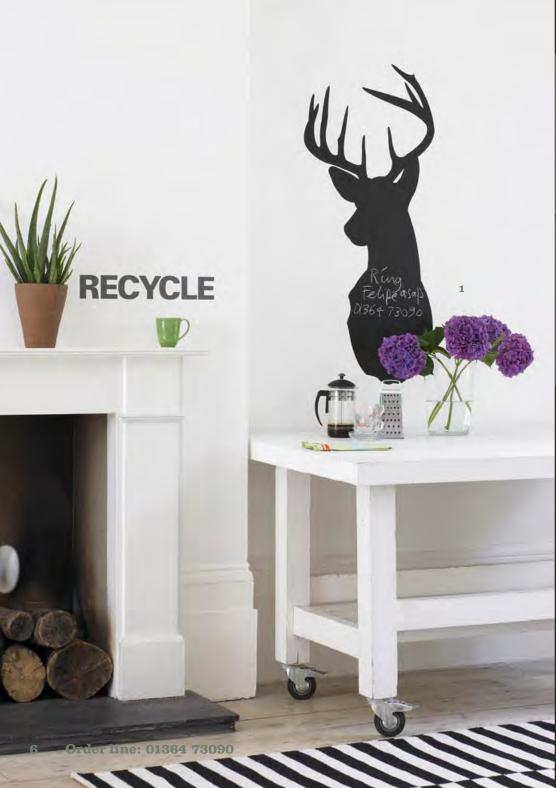

# 1. Stag Blackboard

Very "Monarch of the Glen" and much more useful than a trophy. Stag faces left. Dimensions: 55cm x 115.5cm BKBD/STAG/BK £35.00

For Recycle sticker please see page 23.