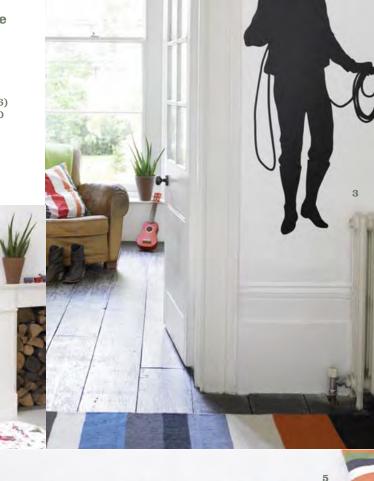

ck them by the door to greet you, sit them cheekily on a shelf or have one running enthusiastically up the stairs. Try grouping a few together so they can play while you are out.















2. Retriever No.1 STK/RETREIVER/1 £29.00

3. Cat STK/CAT01/BK£18.00

4. Scotty STK/SCOT/BK £25.00

5. Retriever No.2 STK/RETREIVER/2 £29.00

6. Giant Poodle A chic Parisian Poodle comes in pink or black STK/PDL/BK £29.00

7. Airedale STK/AIRDALE £29.00

8. Alsation STK/ALSATION £29.00





5







Order online: www.brume.co.uk

Order line: 01364 73090

16



Order line: 01364 73090

# 3. Round 'em up Cowboy

Dimensions: 125cm x 58cm STK/COWROPE £29.00

# 4. Cowboy on Horse

Dimensions: 93cm x 100cm STK/COWHRSE £29.00

# 5. Riding Cowboys set of 6

Dimensions: 18cm x 22cm (x6) STK/COWBOYSET £29.00





Order online: www.brupeco.uk



# 1. Zoo Animals

A variety pack of zoo animals in shades of blue and grey. Dimensions vary e.g Snake 12.5cm  $\times$  4.5cm, Giraffe 22cm  $\times$  24.5cm STK/ZOO/BL £29.00



# 3. By the Seaside

Make your room into a beach with this set of 15 nautical inspired stickers. Dimensions:  $11\text{cm} \times 9.6\text{cm} \text{ (x12)}$  STK/BYTHESEA £29.00

2. Toot Toot!

All toddlers love any means of transport and these naively drawn cars will brighten up their rooms.

Set of six vehicles (two each of RED, ORANGE & BLUE).

Dimensions: 9cm x 6cm (x6)

STK/ TOOT £19.00



# 4. Festival Flowers

Bring out your inner hippy with these big colourful flowers. Comes in two colourways - PINK & LIME (Shown here) and ORANGE & BLUE. Set of 22 flowers.

Set of 22 fl