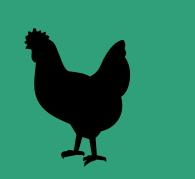

# 6. Hen Blackboard

Dimensions:  $53 \text{cm} \times 69 \text{cm}$ BKBD/HEN £29.00