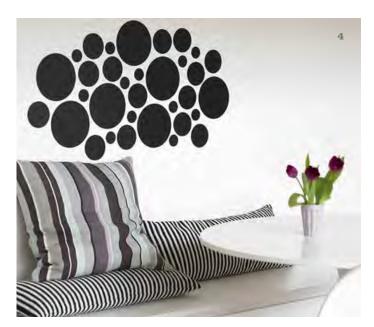

# 2. Optical Ellipses

Stack these optical ellipses one on top of another in a block of four or place randomly. Great on vertical columns like this. Pack of four. Dimensions: 28.2cm diameter STK/OPT/MG £29.00