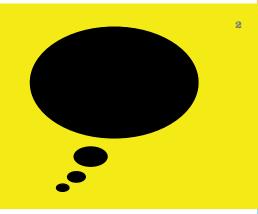

ctangle or from our fun range of shaped panels. Write all your messages and lists with chalk and simply wipe clean with a damp cloth.

# 1. Stag Blackboard

Very "Monarch of the Glen" and much more useful than a trophy. Stag faces left. Dimensions: 55cm x 115.5cm BKBD/STAG/BK £35.00

For Recycle sticker please see page 23.

# 2-3. Blackboard Panel

Use this adhesive blackboard panel as a memory aid, just add chalk. Supplied as a rectangle, can be cut to size with scissors or stanley knife.

Dimensions: 60cm x 100cm STK/BLKBD/BK £19.00

# **Blackboard Panels**

These fun shaped blackboard panels are cut from adhesive vinyl and are easy to apply - no messy paint or brushes involved. Stick to a flat painted wall and write all your messages and lists with chalk. Wipe clean with a damp cloth.









4

6





# 1. Speech Bubble Blackboard

Dimensions: 100cm x 54cm BKBD/SPEECH £29.00

# 2. Think Bubble Blackboard

Dimensions: 100cm x 58cm BKB/THINK £29.00

# 3. Elephant Blackboard

Dimensions: 90cm x 56cm BKBD/ELEP £29.00

# 4. Rhino Blackboard

Rhino faces left.
Dimensions: 96cm x 54cm
BKBD/RHINO £29.00

# 5. Cow Blackboard

Dimensions: 65cm x 56cm BKBD/COW £29.00

# 6. Hen Blackboard

Dimensions:  $53 \text{cm} \times 69 \text{cm}$ BKBD/HEN £29.00

# 7. Shark Blackboard.

Dimensions: 100cm x 58cm BKBD/SHK £29.00

# 8. Pig Blackboard

Dimensions: 100cm x 58cm BKBD/PIG £29.00







10

# 1. Psychedelic Swirls

Psychedelic swirls add a crazy touch to a serious kitchen. Each pack contains four swirls. (Two packs shown here) Available in BLACK and MID GREY. Dimensions: 28.2cm dia