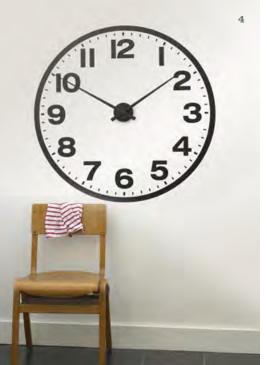

# **Giant Clocks**

Create a stunning focal point with one of these giant sticker clocks. Just screw the battery operated hands to the wall after application. Batteries are not included.

a bus or coach

# 4. School Clock

Black numerals/hands Dimensions: 98cm diameter STK/GCLK/BK £69.00

Order: www.brume.co.uk