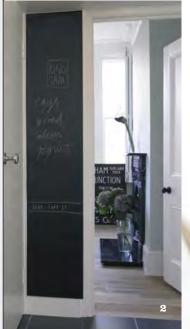

# **Blackboard Panels**

Blackboard panels are cut from adhesive vinyl and are easy to apply - no messy paint or brushes involved. You can choose from a simple rectangle or from our fun range of shaped panels. Write all your messages and lists with chalk and simply wipe clean with a damp cloth.

# 2-3. Blackboard Panel

Use this adhesive blackboard panel as a memory aid, just add chalk. Supplied as a rectangle, can be cut to size with scissors or stanley knife.

Dimensions: 60cm x 100cm STK/BLKBD/BK £19.00