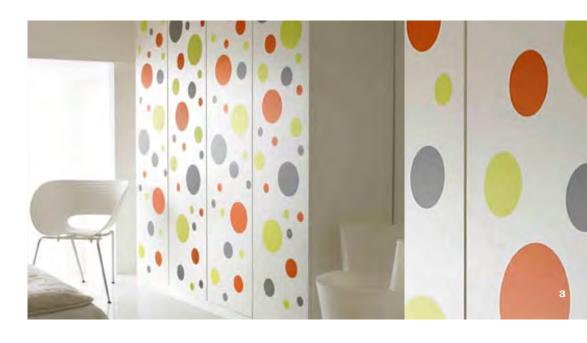

# 3. Bubbles

Add some fun and vivacity to a plain white wardrobe or wall with these colourful bubbles. This pack contains 51 stickers in ORANGE, GREY and LIME (Two packs shown here). STK/BUB/OGL £39.00

# 4. Spotty Dotty

Go dotty with these spot stickers. 51 dots in all. Arrange tightly (like here) or spread out over a whole wall. Available in a choice of PINK, BLACK, GRAPHITE, MID GREY, WHITE and LIME. STK/DOTTY £39.00