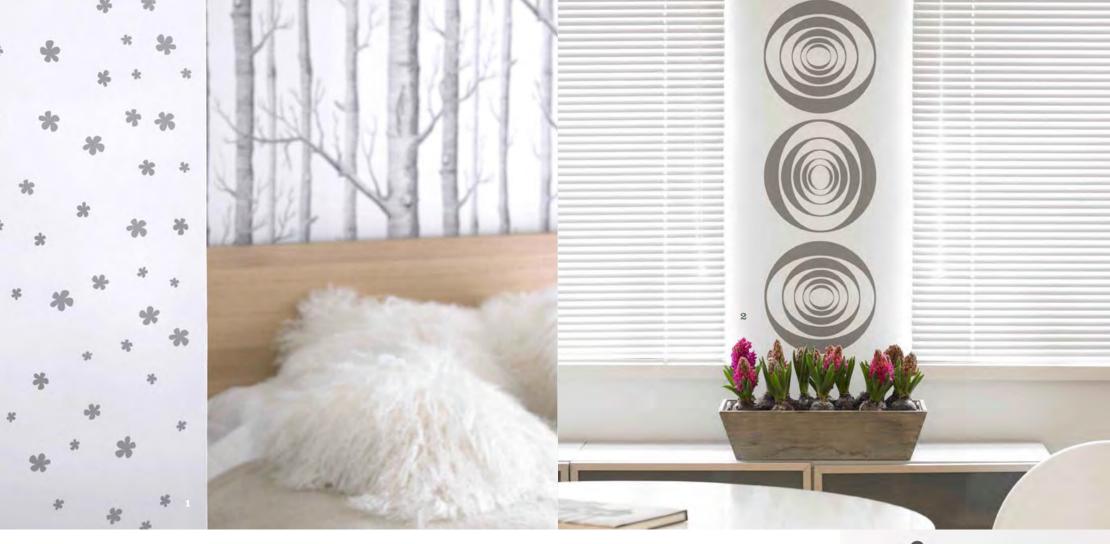

# 1. Blossom

14

Forget wallpaper and decorate a painted wall with this delicate blossom. Arrange naturally like they are blowing in the wind... Pack contains 128 flowers varying in size from 1.2cm to 2.5cm.

Available in BLACK, PINK, GOLD, SILVER, MID GREY and WHITE.

STK/BLOS/MG £18.00

# 2. Optical Ellipses

Stack these optical ellipses one on top of another in a block of four or place randomly. Great on vertical columns like this. Pack of four. Dimensions: 28.2cm diameter STK/OPT/MG £29.00