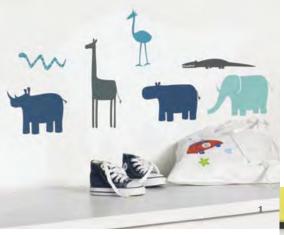

# 1. Zoo Animals

A variety pack of zoo animals in shades of blue and grey. Dimensions vary e.g Snake 12.5cm  $\times$  4.5cm, Giraffe 22cm  $\times$  24.5cm STK/ZOO/BL £29.00