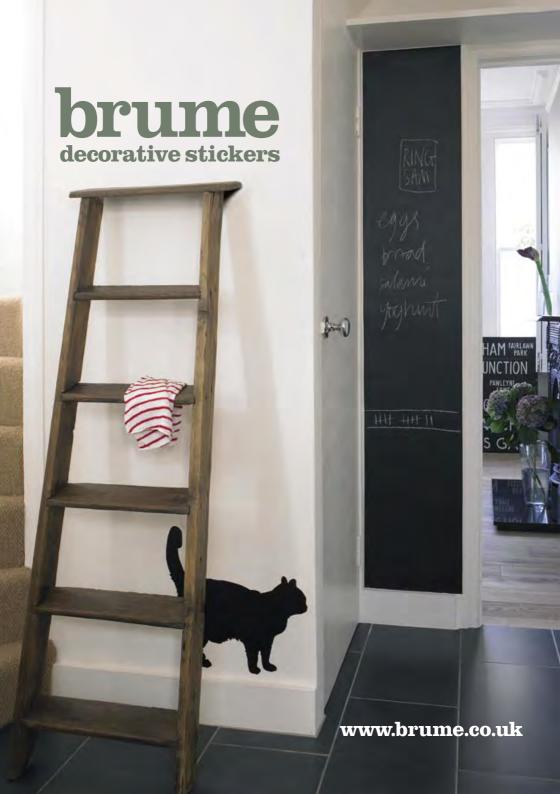

# Style to make you smile

Create a GOOD MOOD HOME with these stylish stickers.

Some people might think that stickers are just for children and the young at heart, but here is a collection that can be serious and practical, stylish and stunning. They are a great alternative to wallpaper and much easier to apply. Brume stickers can be applied to any flat stable surface - walls, furniture, washing machines, fridges, lap tops etc. If and when you start to tire of them they can be peeled off with no damage to the material they were applied to.