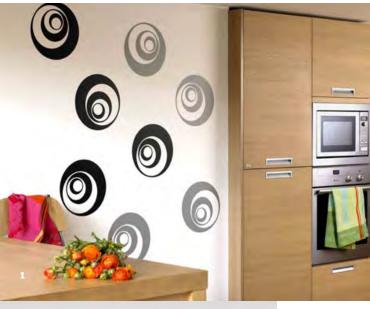

# 1. Psychedelic Swirls

Psychedelic swirls add a crazy touch to a serious kitchen. Each pack contains four swirls. (Two packs shown here) Available in BLACK and MID GREY. Dimensions: 28.2cm diameter STK/SWL/GB £29.00