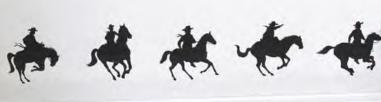

# 5. Riding Cowboys set of 6

Dimensions: 18cm x 22cm (x6) STK/COWBOYSET £29.00

Order online: www.brupeco.uk