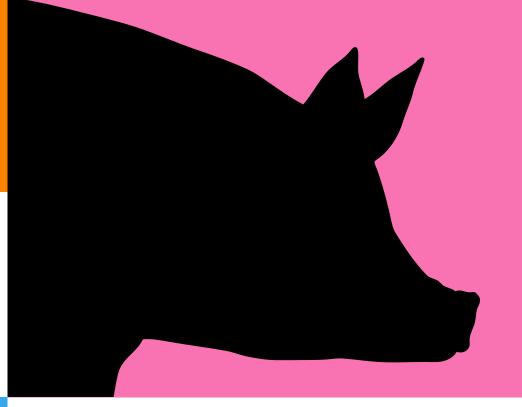

our fun range of shaped panels. Write all your messages and lists with chalk and simply wipe clean with a damp cloth.

# 1. Stag Blackboard

Very "Monarch of the Glen" and much more useful than a trophy. Stag faces left. Dimensions: 55cm x 115.5cm BKBD/STAG/BK £35.00

For Recycle sticker please see page 23.

# 2-3. Blackboard Panel

Use this adhesive blackboard panel as a memory aid, just add chalk. Supplied as a rectangle, can be cut to size with scissors or stanley knife.

Dimensions: 60cm x 100cm STK/BLKBD/BK £19.00

# **Blackboard Panels**

These fun shaped blackboard panels are cut from adhesive vinyl and are easy to apply - no messy paint or brushes involved. Stick to a flat painted wall and write all your messages and lists with chalk. Wipe clean with a damp cloth.









4

6





# 1. Speech Bubble Blackboard

Dimensions: 100cm x 54cm BKBD/SPEECH £29.00

# 2. Think Bubble Blackboard

Dimensions: 100cm x 58cm BKB/THINK £29.00

# 3. Elephant Blackboard

Dimensions: 90cm x 56cm BKBD/ELEP £29.00

# 4. Rhino Blackboard

Rhino faces left.
Dimensions: 96cm x 54cm
BKBD/RHINO £29.00

# 5. Cow Blackboard

Dimensions: 65cm x 56cm BKBD/COW £29.00

# 6. Hen Blackboard

Dimensions:  $53 \text{cm} \times 69 \text{cm}$ BKBD/HEN £29.00

# 7. Shark Blackboard.

Dimensions: 100cm x 58cm BKBD/SHK £29.00

# 8. Pig Blackboard

Dimensions: 100cm x 58cm BKBD/PIG £29.00







10

# 1. Psychedelic Swirls

Psychedelic swirls add a crazy touch to a serious kitchen. Each pack contains four swirls. (Two packs shown here) Available in BLACK and MID GREY. Dimensions: 28.2cm diameter STK/SWL/GB