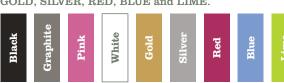

# RECYCLE

peace

Available colours: BLACK, GRAPHITE, PINK, WHITE, GOLD, SILVER, RED, BLUE and LIME.

# Numbers

We offer four different typefaces for numbers and they come in three different sizes.

Available in: BLACK, GRAPH-ITE, PINK, WHITE, GOLD, SILVER, RED and LIME for walls and windows, and SILVER ETCH for windows only.