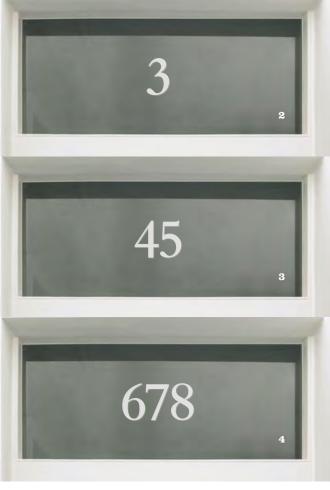

# Numbers

We offer four different typefaces for numbers and they come in three different sizes.

Available in: BLACK, GRAPH-ITE, PINK, WHITE, GOLD, SILVER, RED and LIME for walls and windows, and SILVER ETCH for windows only.

# 2. Single numbers

3 3

STK/C020/1 STKC021/1 STK/Z066/1 STK/Y044/1

10cms £6.50 20cms £8.50 30cms £20.00

# 3. Double numbers

45 **45 45** 45

STK/C020/2 STK/C021/2 STK/Z066/2 STK/Y044/2

10cms £10.50 20cms £12.50

30cms £22.00

# 4. Treble numbers

678 **678 678 678** 

STK/C020/3 STK/C021/3 STK/Z066/3

STK/Y044/3

10cms £12.50 20cms £17.50 30cms £25.00

See page 23 for colour swatches