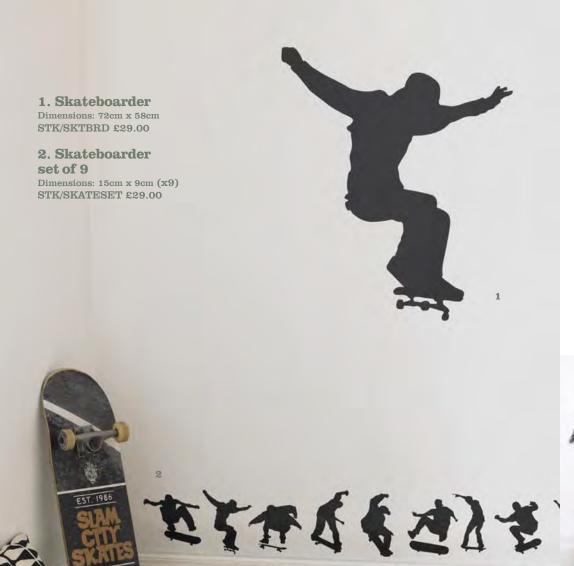

# 2. Blackboard Panel

Use this adhesive blackboard panel as a memory aid, just add chalk. Supplied as a rectangle, can be cut to size with scissors or a stanley knife.

Dimensions: 60cm x 100cm STK/BLKBD/BK £19.00

# 3. Eat

Dimensions: 35cm x 10cm STK/EAT/BK £15.00

# 4. Cutlery

Naively drawn cutlery makes a charming decoration in a kitchen. Set of three stickers. Dimensions: 25.4cm x 40cm STK/CUTLERY/BK £15.00

Order line: 01364 73090 Order online: www.brume.co.uk