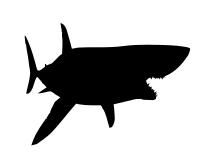

m our fun range of shaped panels. Write all your messages and lists with chalk and simply wipe clean with a damp cloth.

# 1. Stag Blackboard

Very "Monarch of the Glen" and much more useful than a trophy. Stag faces left. Dimensions: 55cm x 115.5cm BKBD/STAG/BK £35.00

For Recycle sticker please see page 23.

# 2-3. Blackboard Panel

Use this adhesive blackboard panel as a memory aid, just add chalk. Supplied as a rectangle, can be cut to size with scissors or stanley knife.

Dimensions: 60cm x 100cm STK/BLKBD/BK £19.00

# **Blackboard Panels**

These fun shaped blackboard panels are cut from adhesive vinyl and are easy to apply - no messy paint or brushes involved. Stick to a flat painted wall and write all your messages and lists with chalk. Wipe clean with a damp cloth.









4

6





# 1. Speech Bubble Blackboard

Dimensions: 100cm x 54cm BKBD/SPEECH £29.00

# 2. Think Bubble Blackboard

Dimensions: 100cm x 58cm BKB/THINK £29.00

# 3. Elephant Blackboard

Dimensions: 90cm x 56cm BKBD/ELEP £29.00

# 4. Rhino Blackboard

Rhino faces left.
Dimensions: 96cm x 54cm
BKBD/RHINO £29.00

# 5. Cow Blackboard

Dimensions: 65cm x 56cm BKBD/COW £29.00

# 6. Hen Blackboard

Dimensions:  $53 \text{cm} \times 69 \text{cm}$ BKBD/HEN £29.00

# 7. Shark Blackboard.

Dimensions: 100cm x 58cm BKBD/SHK £29.00

# 8. Pig Blackboard

Dimensions: 100cm x 58cm BKBD/PIG £29.00







10

# 1. Psychedelic Swirls

Psychedelic swirls add a crazy touch to a serious kitchen. Each pack contains four swirls. (Two packs shown here) Available in BLACK and MID GREY. Dimensions: 28.2cm diameter STK/SWL/